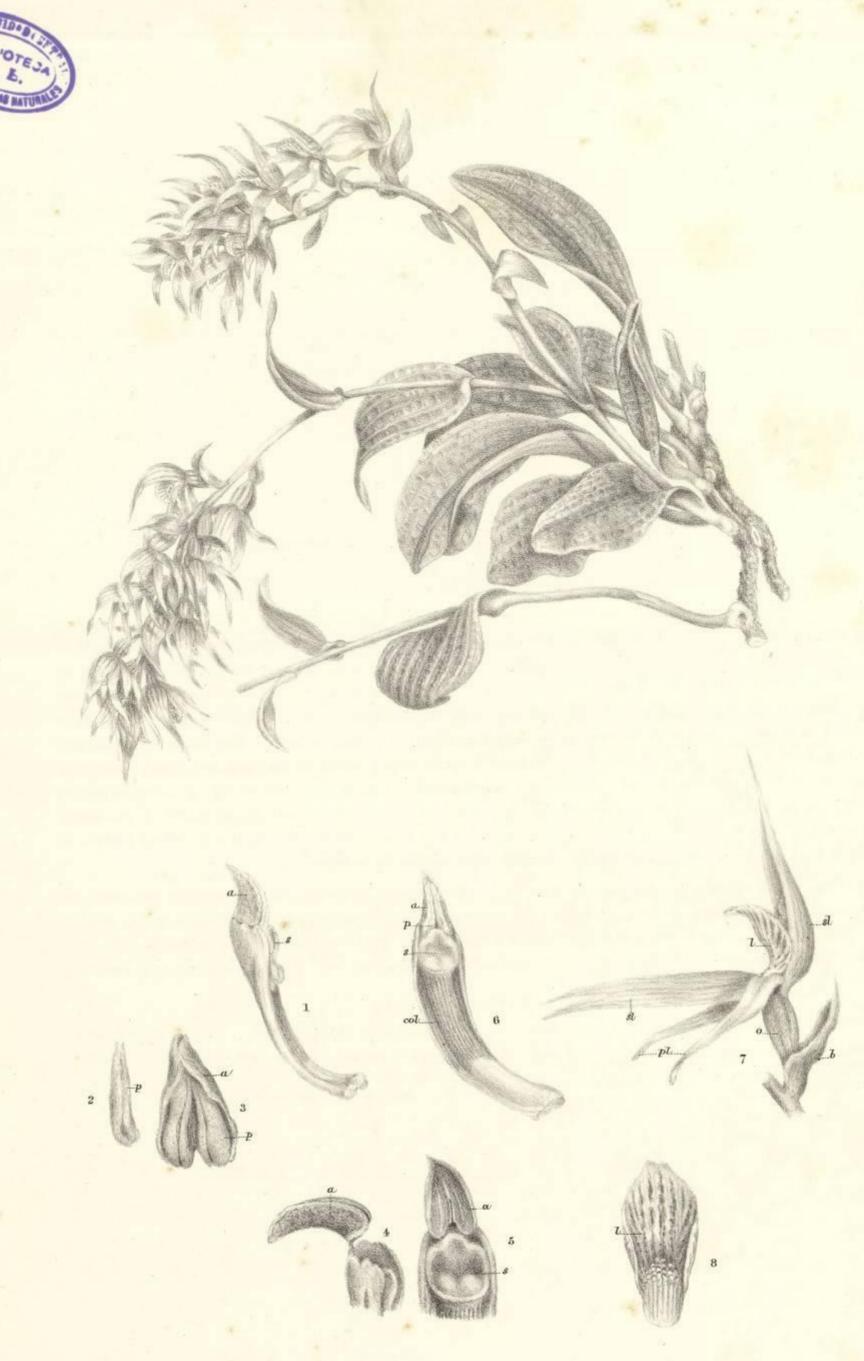

by Mr. Bentham in Caladenia) has tubers somewhat distinct from those of Caladenia. But from the fact that calli of the labellum readily pass into papillæ; from the general aspect of the flower resembling *L. nigricans*, the form, texture, and permanence of the leaf, absence of pubescence, and especially the form of the pollen masses, which are long and terete as in Lyperanthus, and not flat and triangular as in Caladenia,—it should, in my opinion, be retained in Lyperanthus.

The intermediate fragmentary character of the genus is still further borne out by the situation in which the three species referred to are found growing,—one in shady forests, another in sand, and the third in the crevices of rocks; and again by the season of flowering—one being in September and another in December.



From Nature and on Stone by R.D PitzgeraldFLS

# LYPERANTHUS Ellipticus

Sydney, N. S. W., Thomas Richards, Government Printer.

## Lyperanthus ellipticus. (R. Brown.)

This is a very rare Orchid, very capriciously distributed.

In one bay on the north side of Sydney Harbour it has been found on a single rock. I know of no other locality where it can be procured nearer than the Blue Mountains, and there only in a few favoured spots. Why it should be confined to the yellow clay in certain crevices, where there are thousands of similar fissures, can only be accounted for by the seeds requiring a very extraordinary concurrence of circumstances to produce vitality—by the plants being very seldom fertilized—by their being in a young state the special prey of insects, or by delicacy of constit