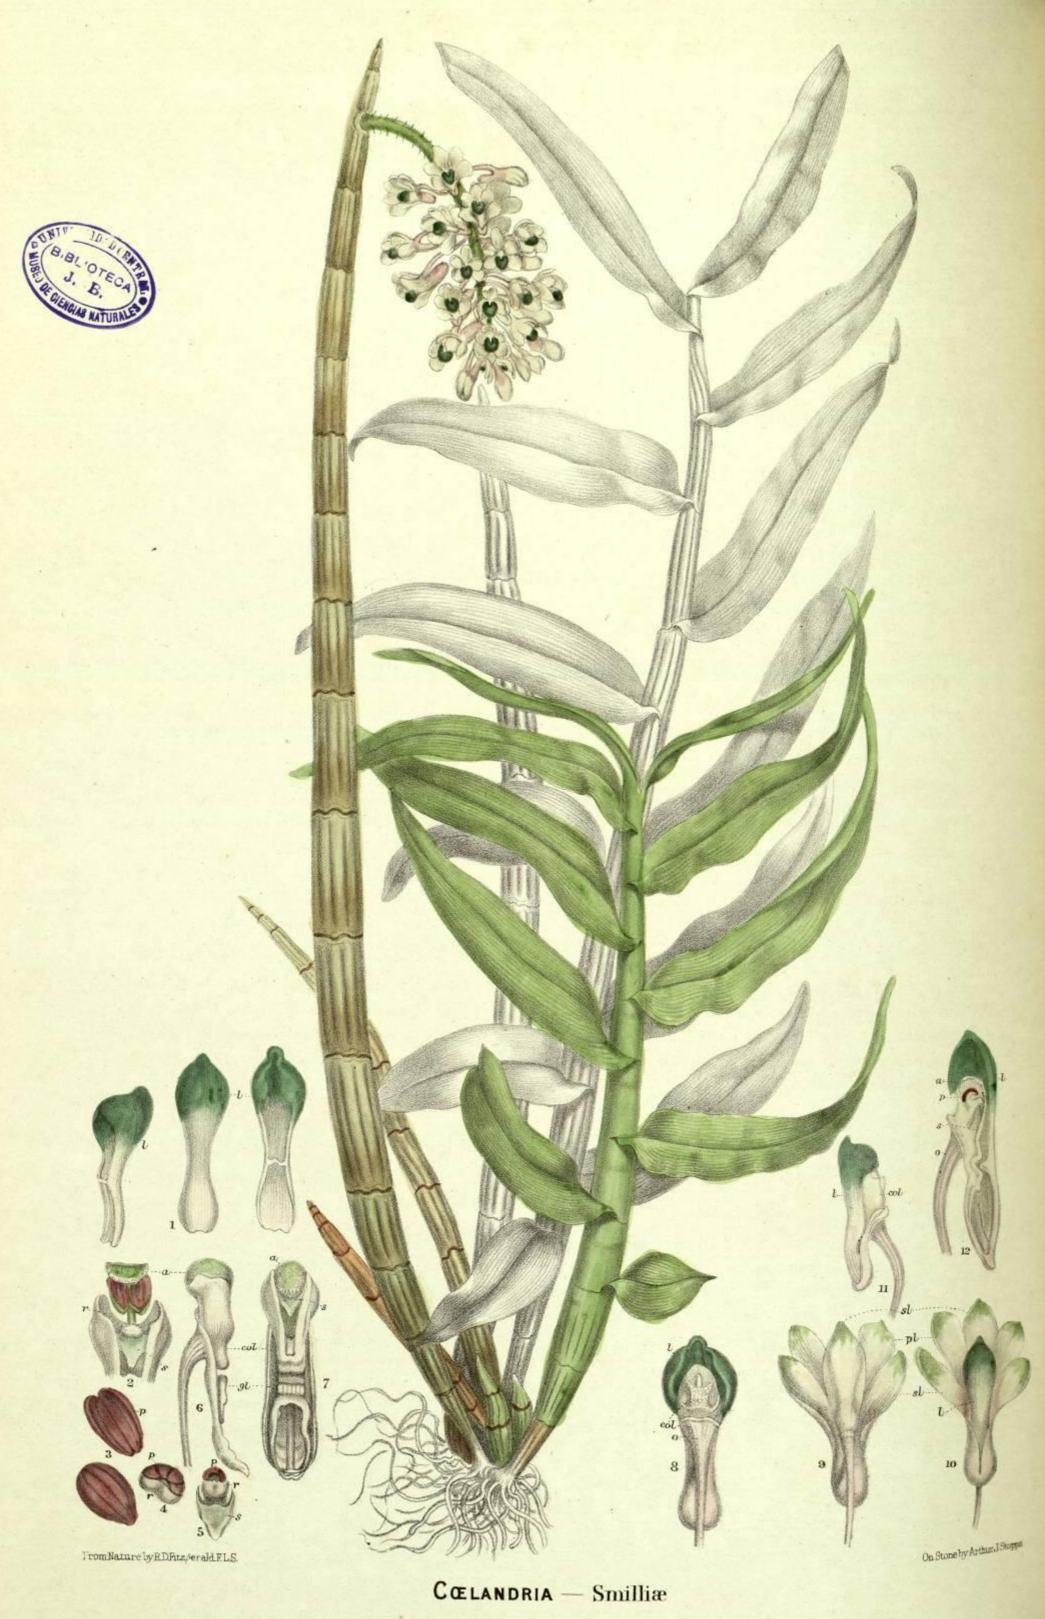

in in the anther, if the anther be drawn back from behind. The pollen-masses, unlike those of Dendrobium (which are, I believe, invariably white or yellow), are of a bright red-brown.

I have made a comparison with Dendrobium rather than given a description of Cœlandria, as I have no opportunity of comparing with C. Smilliæ any of the other species which I think should probably be included with it. Among them are those named D. agrostophyllum, D. viridiroseum, D. mohliamum (Tab. XCI, Flora Vitiensis, page 303), from Mr. Darwin's description, and the representation of the column, &c., given in his "Fertilization of Orchids," page 139, possibly D. chrysanthum and probably others now included in Dendrobium on the collation of which the characteristics would necessarily require modification.



Printed at the Surveyor General's Office Sydney NSW November 1879.



### Cœlandria Smilliæ. (Fitzgerald.)

(Dendrobium Smilliæ, Mueller.)

To Sir William M'Arthur I am indebted for the opportunity of figuring this species, which has flowered in his orchidhouse. It appears to me to be fertilized by insects in a totally distinct method from Dendrobium, in which as in many other
genera the labellum attached by an elastic hinge acts against the weight of an insect and impels it against the stigma. In
this species the labellum is included within the lower sepals (fig. 10) and adheres to the column, so as with it to form a
nectary (figs. 11 and 12) in which honey is secreted. In the end of the labellum is a groove (figs. 1 and 8), and if a
bristle be pushed down through this groove and gently