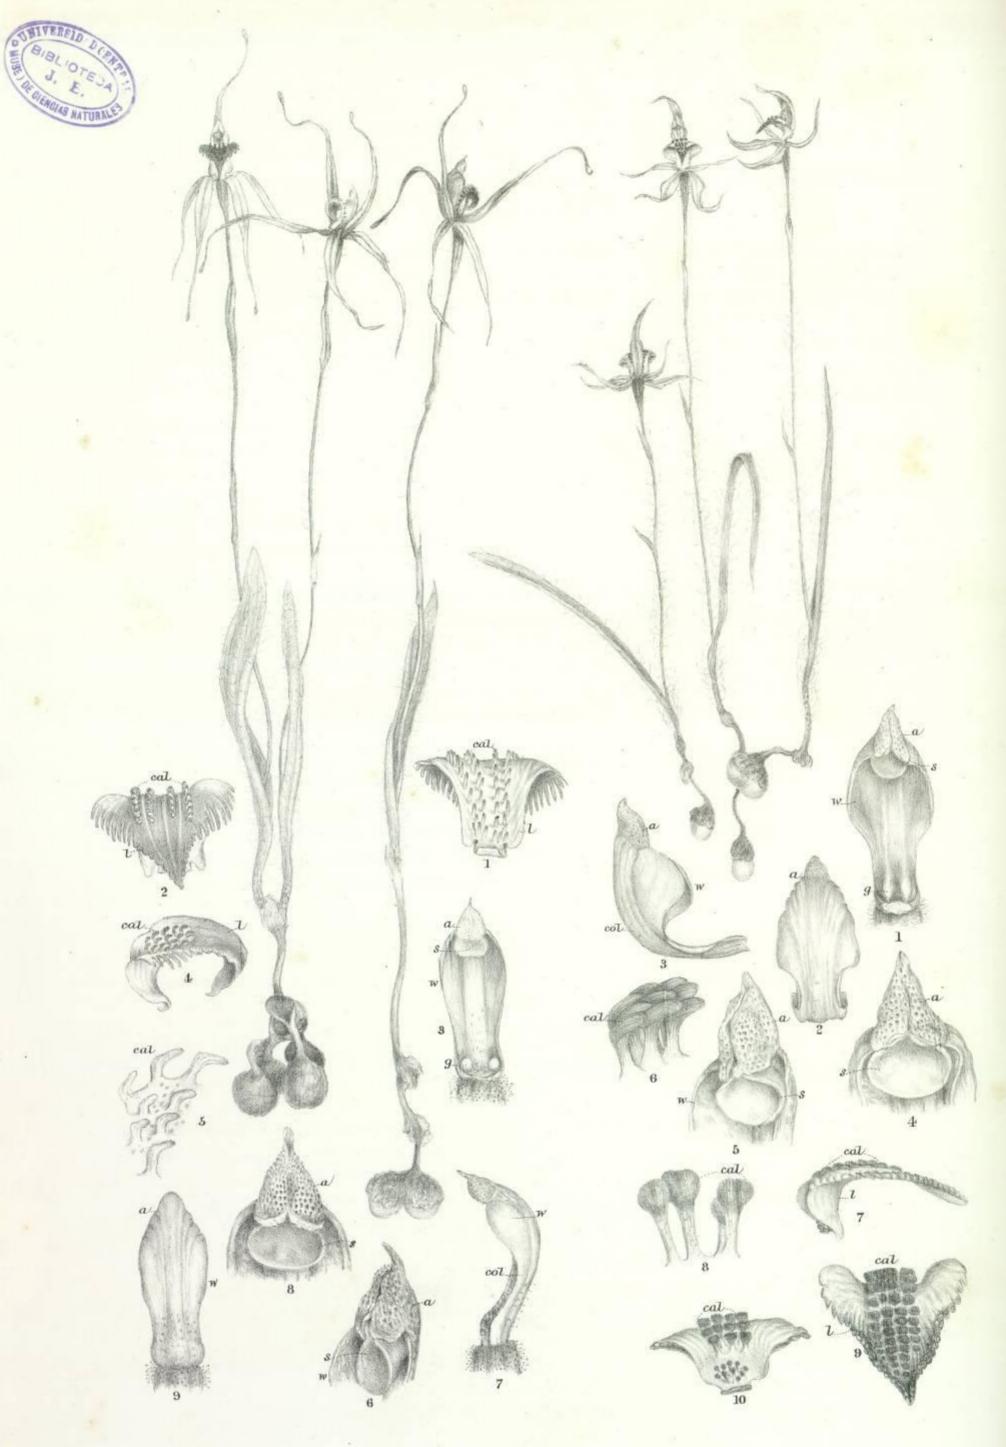

, band of calli along centre of labellum yellow. A few small hairs on the edges of the sepals and petals. Bracts lanceolate, about half an inch. Leaves one inch long or less, lower surface lighter than the upper. Stem below first bract spotted with red.

#### EXPLANATION OF PLATE.

Fig. 1. Side view of flower, sepals and petals turned down and partly removed. 2. Back of column. 3. Side view of labellum. 4. Labellum, from the back. 5. Labellum, from the front. 6. Calli of central band on the labellum. 7. Pollen masses. 8. Pollen masses—one removed. 9. Front view of column. 10 and 11. Front and side view of column in the bud. 12. Side view of column and labellum. 13. Anther and stigma. 14. Top of column, showing anther and stigma, part of one wing removed. 15. Upper bract, showing spatule.



From Nature and on Stone by R.D FizgeraldFLS

Claviģera

CALADENIA

Tessellata

# Caladenia clavigera (A. Cunningham). Caladenia tesselata (Fitzgerald).

To one of the forms of Caladenia figured I have attached the name of Clavigera, not only because it sufficiently agrees with the descriptions given of that species, but on account of the locality from which it has been received, though it can hardly be reconciled with the figure of Clavigera as given by Hooker in his "Flora Tasmaniæ." In endeavouring to fix the identity, not only of Orchids but of the members of other families, the student will find locality (especially with reference to the Coast Range) a very great help in determining the form originally named. Thus, in this instance, the specimens from which the figure has been taken