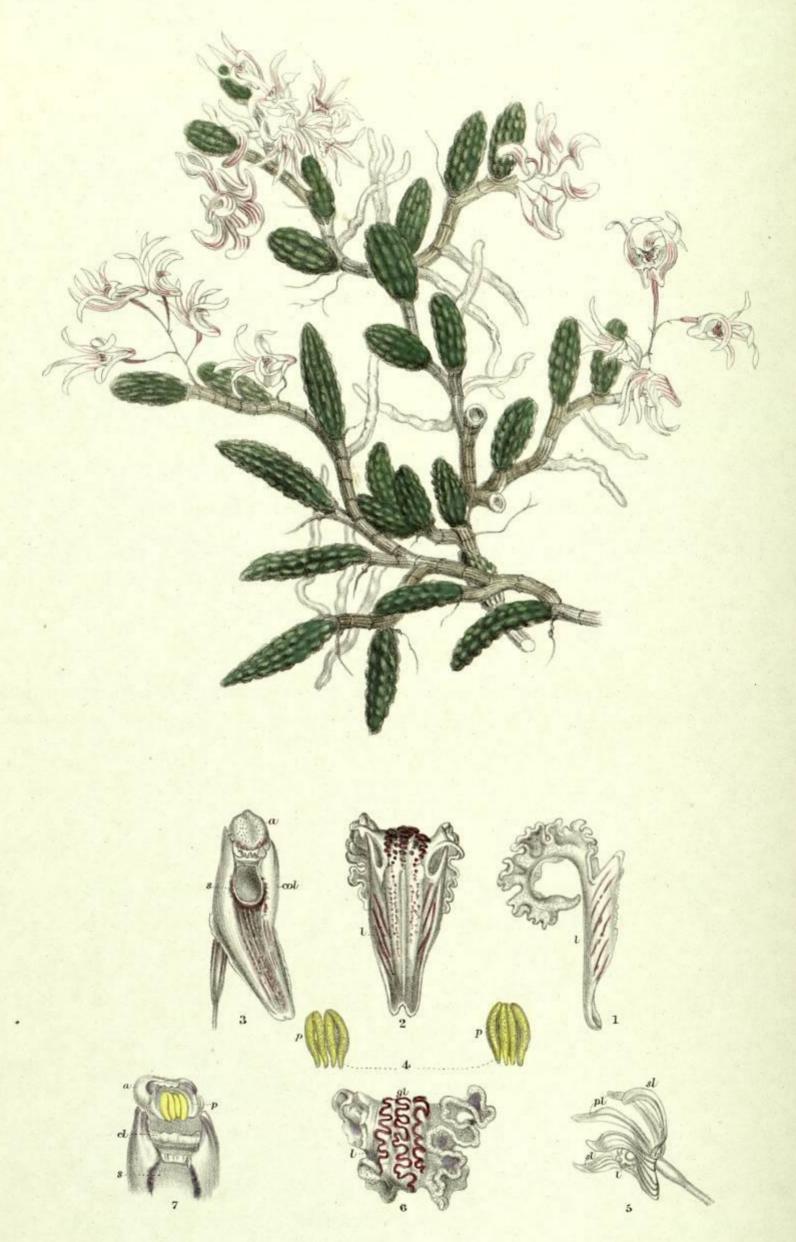

is not nearly so produced, and is hardly emarginate (fig. 4). I have only as yet obtained it at Mount Wilson and Hunter's Hill. It is self-fertilized, but the single flower opens in hot weather, if there be bright sunshine. It flowers in October.

#### EXPLANATION OF PLATE.

Thelymitra carnea.—Fig. 1. Column, from the back. 2. Lower part of column, from the front, appendages and hood removed. 3. Column, from the front.

Thelymitra longifolia.—Fig. 1. Anther and stigma, remainder of column and hood removed. 2. Front view of column. 3. Back view of column. 4. Top of column, from the top.

Thelymitra pauciflora.—Fig. 1. Side view of column. 2. Column, from the front. 3. Column, from the back.
4. Column, from the top. 5. Column, from the side, one side of hood and part of one wing removed.





FromNature by RDFits Perald FLS

On Stone by Arthur J Stopps

## DENDROBIUM Cucumerinum

### Dendrobium cucumerinum. (Lindley.)

Dendrobium cucumerinum.—This curious little dendrobe has only been obtained, so far as I am aware, in the Blue Mountains, and the only situations where I have procured it are in "gullies" near Camden and at Picton. It grows on "forest oaks" (Casuarina torulosa), and flowers in October.

#### EXPLANATION OF PLATE.

Dendrobium cucumerinum.—Fig. 1. Labellum, from the side. 2. Labellum, from above. 3. Column, from the front. 4. Pollen masses. 5. Side view of flower. 6. Labellum, from the end. 7. Top of column, anther displaced.



From Nature and on Stone by RDFitzgerald FLS

Ophioglossa.

PTEROSTYLIS

Concinna

### Pterostylis concinna. (R. Brown.) Pterostylis oph