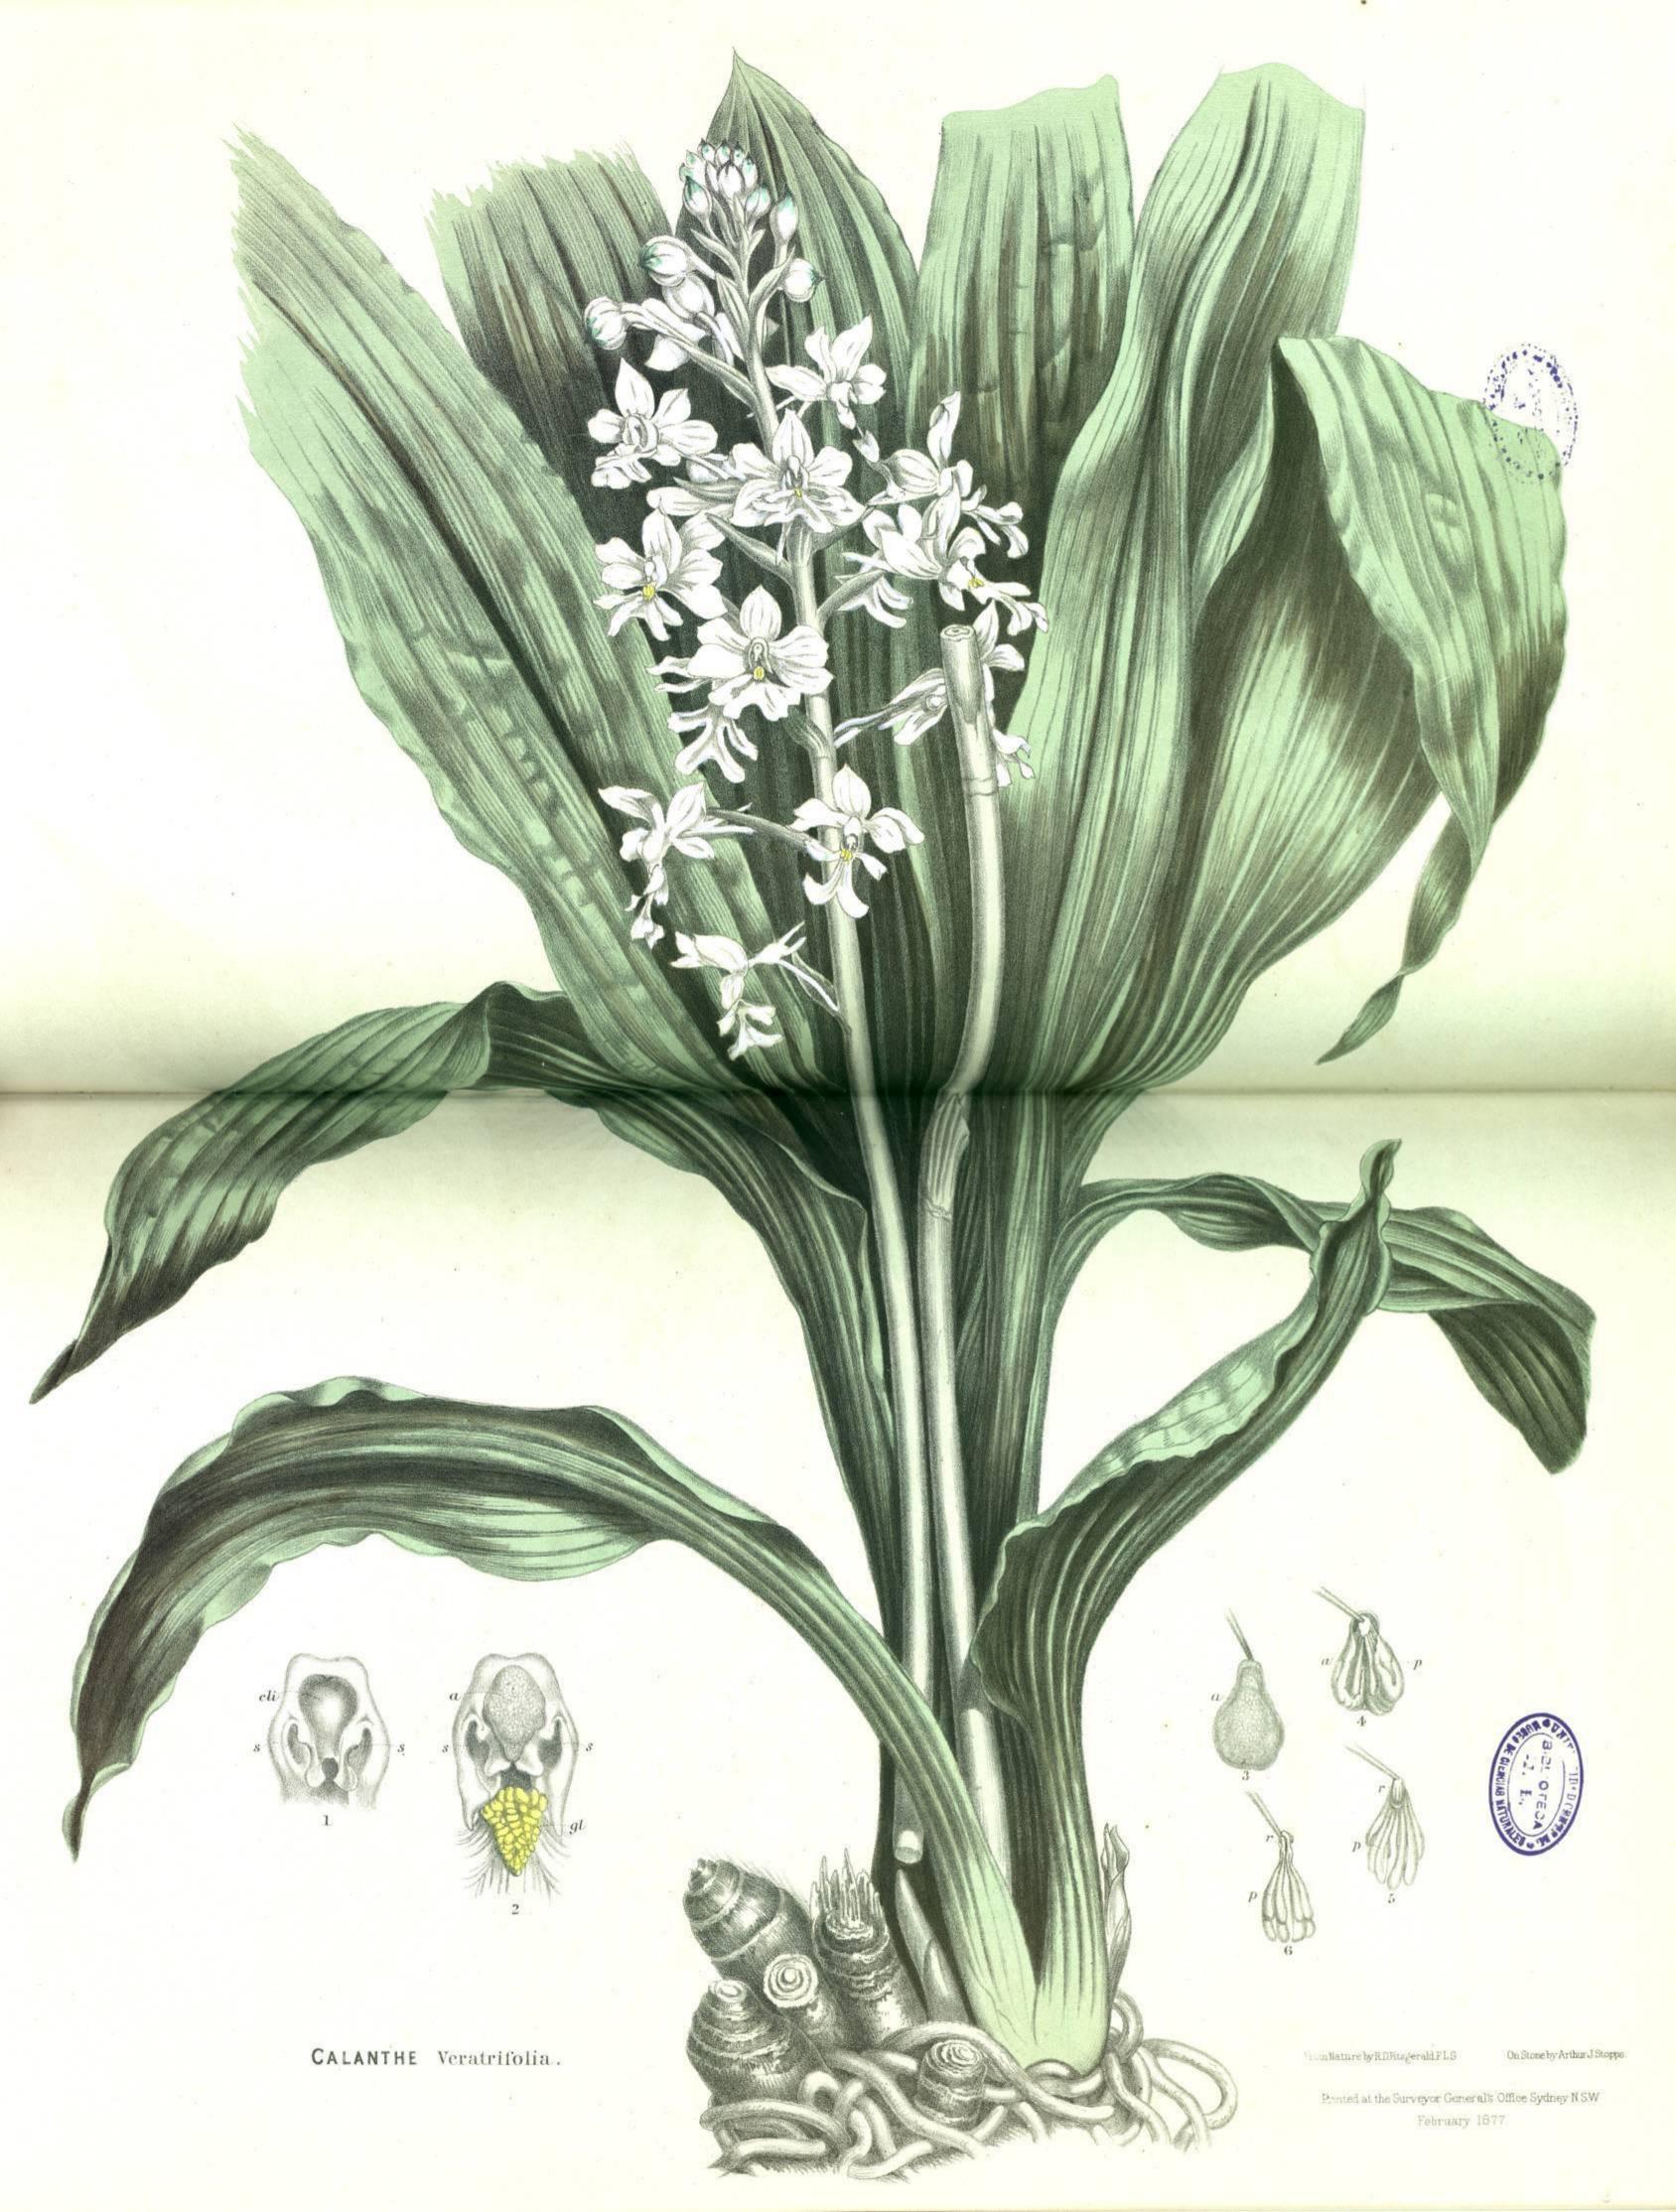

ed two inches or more. Labellum linear, lanceolate, acuminate, suddenly bent at about two-thirds from the base. Point almost clavate. Appendage curved, linear, penicillate. Upper wing-lobes of the column fine-pointed, slightly higher than the anther, lower broad, rhomboidal, glabrous. Stigma lanceolate, almost cordate, deeply channelled.

### EXPLANATION OF PLATE.

Pterostylis coccina.—Fig. 1. Top of column, wing removed. 2. Labellum, from the front. 3. Labellum, from the side. 4. Top of column, from the front. 5. Flower, perianth turned down. 6 and 7. Top of column, from front to side.

Pterostylis truncata.—Fig. 1. Top of column, from the front. 2. Top of column, from the side, one wing removed.

3. Labellum and column, from the side, perianth removed, showing gland in sinus of column.



# Genus Calanthe. (R. Brown.)

Calanthe is an East Indian genus, represented in Australia by a single outlying species, and forms one of the links that unite the Australian with a Northern Flora. It belongs to the rich soil of the trap country rather than to any other formation, but is to be found even in the sandstone where there are deposits of leaf-mould. All the species are, I believe, terrestrial, but they approach the *Epiphytes* in the pseudo-bulb and bird's-head anther, and, like the *Epiphytes* (at least of Australia), are probably all dependent on insects for fertilization.

# Calanthe veratrifolia. (R. Brown.)

THE labellum divided into four lobes protrudes like a scaffold in front of the flower; at the base are a mass of orange glands, above them the passage to the nectary, a