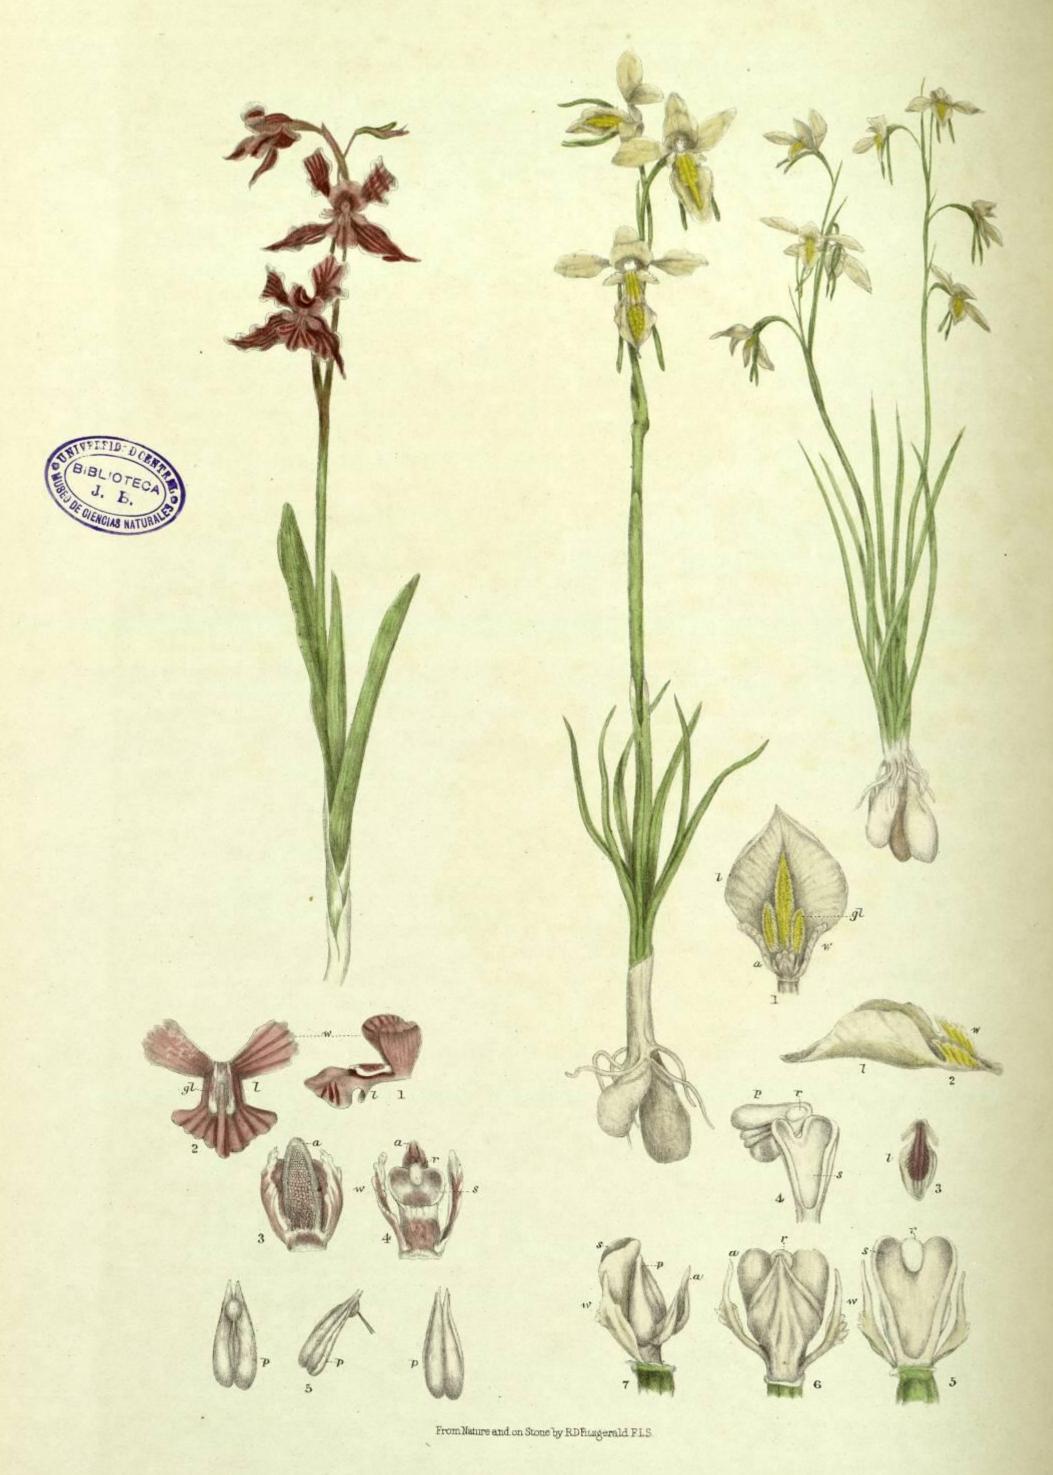

llum or are brought away upon the bristle. In Nature this operation
is, I should think, performed by the proboscis of some large moth or butterfly when probing to reach the honey at the
base of the column. Calandria Smilliae flowers in November, and is found in North-eastern Australia.

#### EXPLANATION OF PLATE.

Cælandria Smilliæ. Fig. 1. Labellum, from the side, back, and front. 2. Top of column, from the front, anther raised. 3. Pollen-masses. 4. Pollen-masses on rostellum. 5. Stigma, rostellum, and pollen-masses. 6. Column, from the side. 7. Column, from the front. 8. Back of column and top of labellum. 9. Flower, from the back. 10. Flower, from the front. 11. Labellum and column, from the side. 12. Labellum and column, from the side, half of labellum and one wing of column removed.



Dendrobioides

DIURIS

Pedunculata

# Diuris pedunculata. (R. Brown.) Diuris dendrobioides. (Fitzgerald.)

Diuris pedunculata varies much in habit, being sometimes very slender and at others robust—the one belonging apparently to the coast, the other to the interior. The flowers of the larger form are much more open than those of the slender kind, and the labellum much larger in proportion (fig. 3), the central lobe being less rhomboidal; but the pubescence of the labellum easily distinguishes it from all other species. D. lævis (which I discovered in Western Australia) is the nearest allied, but differs from it specially in the smoothness of the labellum and the spiral form of the leaves. In one specimen of D. pedunculata, found at Deniliquin, the pollen-masses were attached to the back