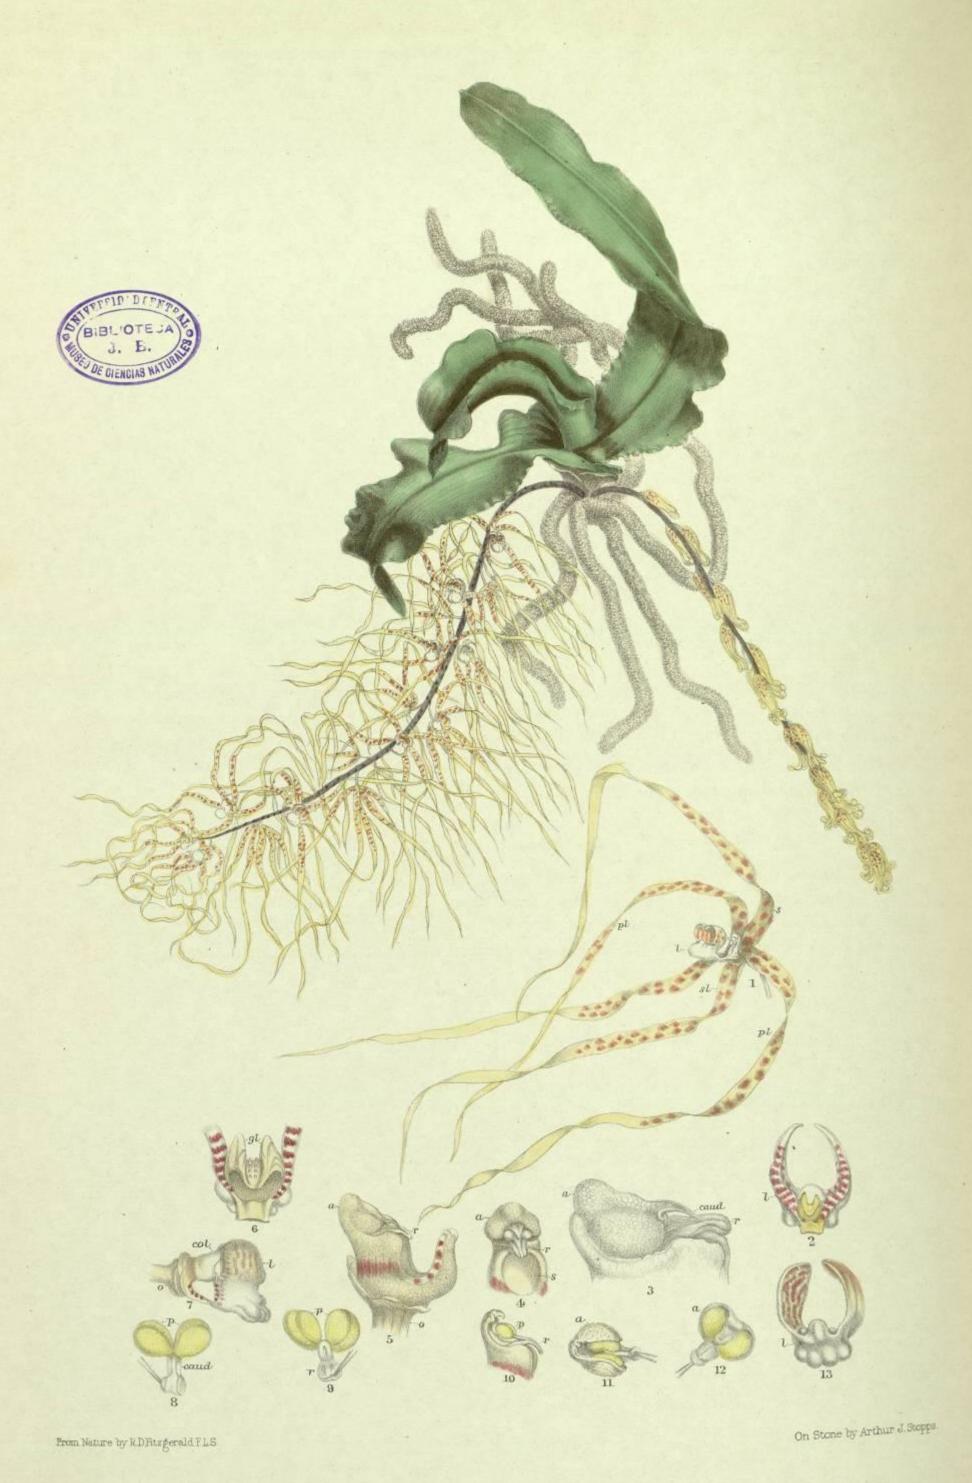

cum, &c., in which the labellum is so differently formed from that of the Dendrobiums and the petals are reduced almost to scales. Dendrobium monophyllum, notwithstanding its name, sometimes produces two leaves. The season of flowering is more uncertain than that of any other orchid known to me, depending apparently on the maturity of the new pseudo-bulbs rather than on the season. It will live for a long time and flower near Sydney if placed upon fig-trees, but the pseudo-bulbs gradually diminish in size.

It crosses freely with others of the genus.

#### EXPLANATION OF PLATE.

Dendrobium monophyllum.—Fig. 1. Capsules. 2. Top of column, anther displaced. 3. Front view of column.
4. Flower, from the front. 5. Pollen masses. 6. Labellum. 7. Top of column, from the front, anther displaced.



SARCOCHILUS Divitiflorus

### Sarcochilus divitiflorus. (Mueller.)

SARCOCHILUS DIVITIFLORUS, though a thorough Sarcochilus, is very distinct from all the other Australian members of the genus. It was named by Baron Mueller from specimens I obtained at Yessaba, on the Macleay River. I subsequently found others at Dongay Creek, a tributary of the same river, and on the Nambucca, and have since seen specimens from Queensland.

It grows (frequently high up) on myrtles and sassafras. It flowers in October.

#### EXPLANATION OF PLATE.

Sarcochilus divitiflorus.—Fig. 1. Side view of flower. 2. Labellum, from the back. 3. Top of column, from the side. 4. Top of column, from the front. 5. Column, from the side. 6. Part of labellum, near the hinge. 7. Column and labellum, from the side. 8. Pollen