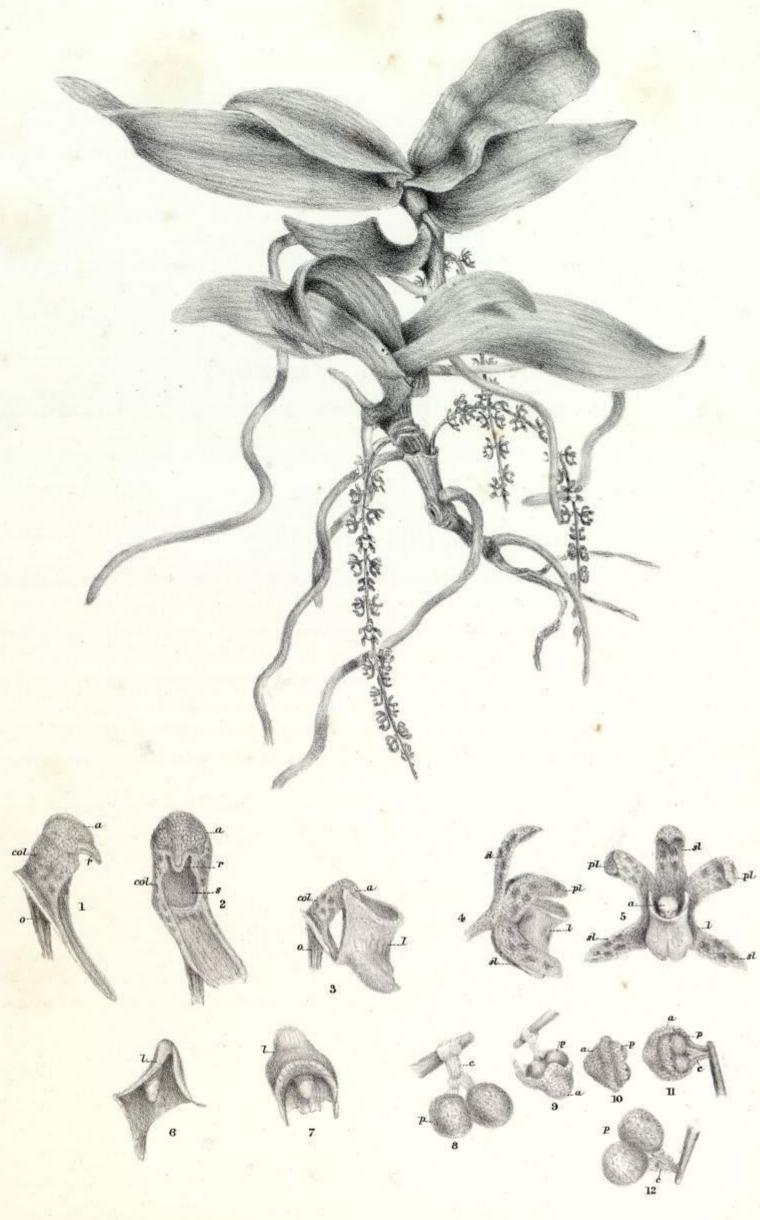

1. Flower from the side, labellum dependent. 2. Lower sepals and labellum, labellum dependent. 3. Lower sepals and labellum, labellum erect. 4. Labellum, from the side. 5. Column and labellum, from the side, labellum erect, sepals and petals removed. 6. Pollen masses. 7. Top of column, showing part of stigma, one wing removed. 8. Column, from the front. 9. Top of column, from the side.

Pterostylis rufa. Fig. 1. Front view of flower, labellum dependent. 2. Front view of flower, labellum erect. 3. Top of column, wings removed. 3. Top of column, anther thrown back, and pollen masses removed. 5. Labellum, from the side, erect. 6. Labellum, from the side, dependent. 7. Column, from the side. 8. Pollen masses. 9. Side view of flower, half of dorsal sepal removed, and one petal turned down.





From Nature and on Stone by R.D. Hugerald FLS.

## SACCOLABIUM Hillii.

Sydney, N. S. W. Thomas Richards Government Printer.

## Genus Saccolabium. (Lindley.)

SACCOLABIUM closely approaches Sarcochilus, but it may readily be distinguished by the undivided pouch-like labellum. As yet only one species has been obtained in Australia, but, as it is an East Indian form, others may be found to the north.

## Saccolabium Hillii. (Mueller.)

In Saccolabium Hillii the bird-like head of the column (fig. 1) seems to stoop to drink out of the labellum (fig. 3.)

If a small insect should happen to enter or fall into the labellum, which hangs upon an elastic hinge, it would in all probability be pressed or thrown against the under side of the bird's-bill (rostellum), which at once adhering would come