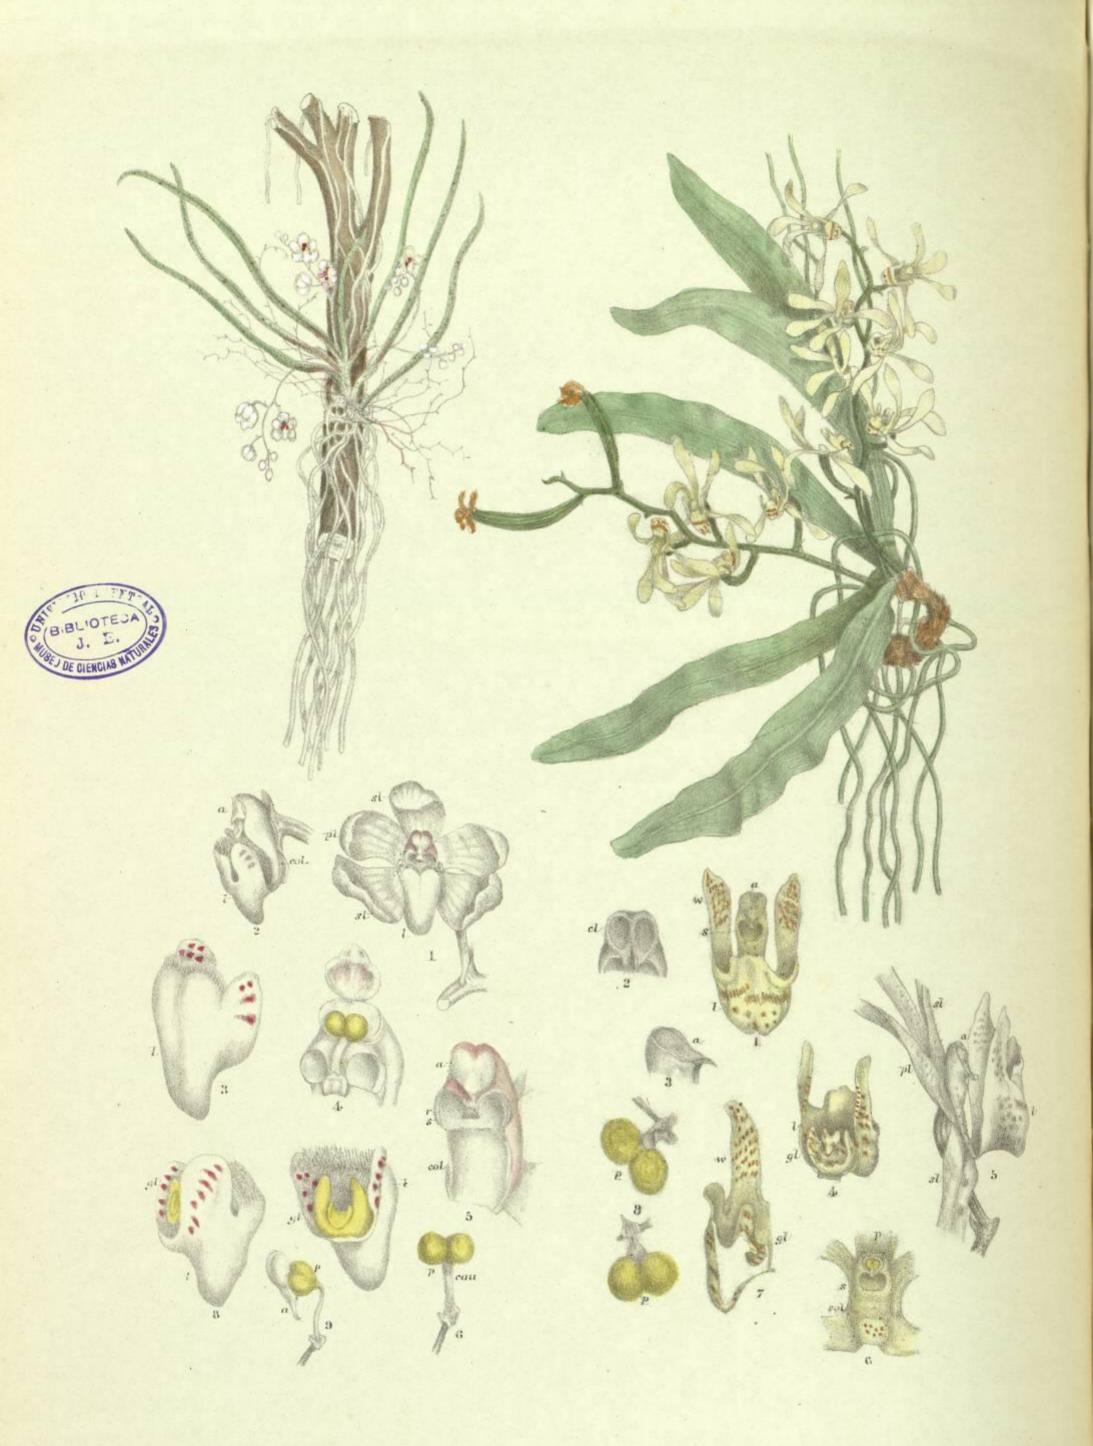

festooned, so as to form a lobe near the point, the whole resembling the bill of a falcon (from which resemblance I have given the name); a yellow cruciform gland on the disc, between which and middle lobe or point the labellum is deeply concave, the hollow extending beneath the gland. Longest arm of gland composed for the greater part of its length of three ridges. Column short and thick, yellow from below the stigma and spotted with purple, thickened near the hinge of the labellum. Pollen masses rather elongated.

#### EXPLANATION OF PLATE.

Dendrobium falcorostrum. Fig. 1. Labellum, in various positions. 2. Column, from the front. 3. Pollen masses.
4. Column, from the side. 5. Gland on labellum. 6. Part of labellum, showing point or centre lobe of labellum and hollow under the gland.



From Nature and on Stone by RDEtzgerald FLS

SARCOCHILUS

Hillii

Olivaceus

# Sarcochilus olivaceus. (Lindley.) Sarcochilus Hillii. (Mueller.)

Sarcochilus olivaceus.—In wandering through the dense "brushes" of the Bellenger I frequently remarked the sweet perfume that pervaded certain spots, but for a long time could not discover from whence it came, till it was by accident traced to this little orchid, which has the power at midday of filling the dark recesses with subtle odour, that probably attracts the insects to which it is indebted for fertility. It is generally to be found on the small branches of the myrtles, its long roots reaching to the smallest twigs. I have also found it growing upon rocks above the Bulli pass. It flowers in November.

Sarcochilus Hillii.—The flowers of th