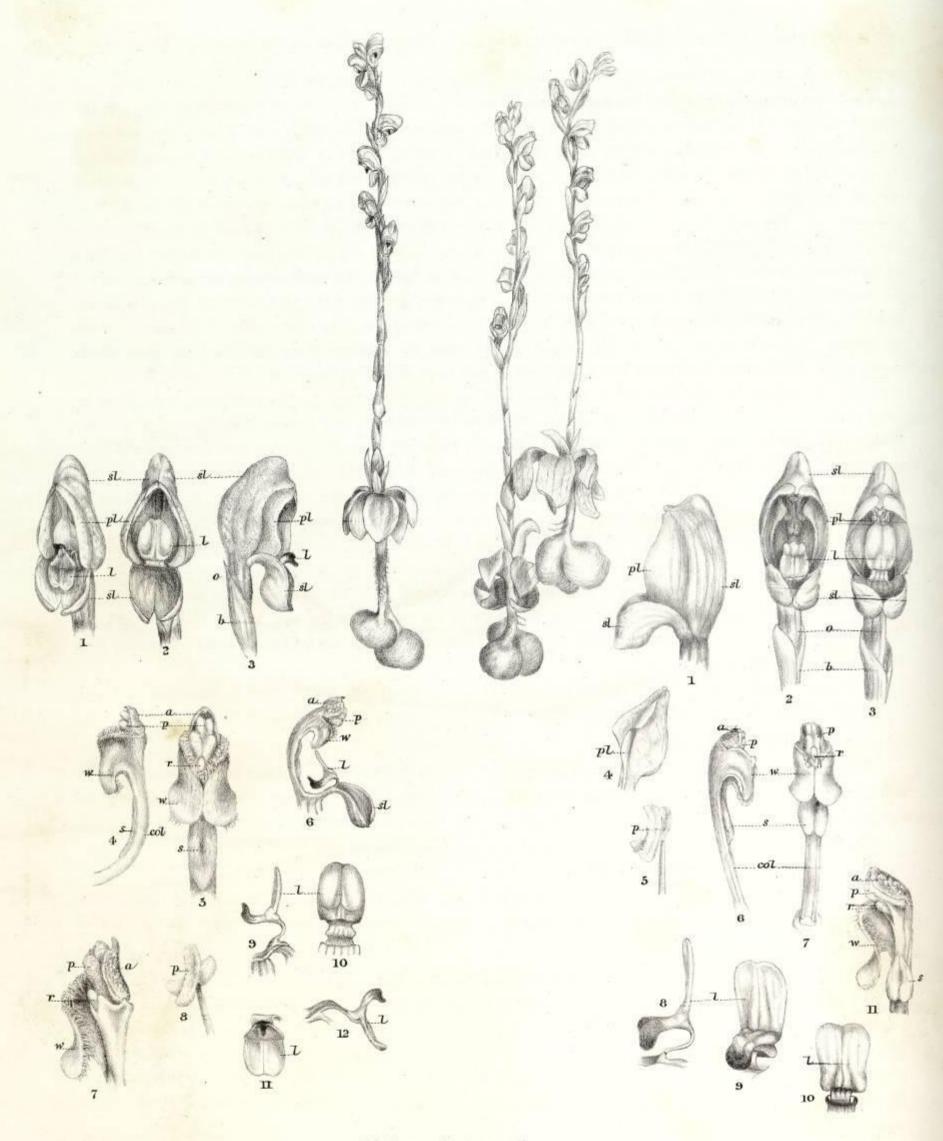

ON OF PLATE.

Diruis maculata. Fig. 1. Side view of part of flower, dorsal sepal, petals, and wings of labellum being removed. 2. Central portion of labellum, showing glands. 3. Column, from the front, and wing of labellum.

4. Pollen masses, from the front. 5. Same, from the back. 6. Back of column, wings removed, and anther drawn slightly down. 7. Back of column, showing wings. 8. Stigma, the rostellum removed.

Diuris æqualis. Fig. 1. Flower, from the side. 2. Flower, from the front. 3. Labellum. 4. Pollen masses, from the back. 5. Same, from the front. 6. Back of column, showing wings. 7. Column, from the front. 8. Stigma and anther showing portion of pollen masses, wings removed. 9. Back of column, wings removed, and anther drawn down. 10. Stigma, the rostellum and pollen removed.





From Nature and on Stone by RD FitzgeraldFLS

# PTEROSTYLIS

Cycnocephala

Mutica

Sydney, N.S.W, Thomas Richards, Government Printer.

## Pterostylis cycnocephala (Fitzgerald). Pterostylis mutica (R. Brown).

In the present state of the science of Botany, while the question of the mutability of species remains undecided, it appears to me to be a matter of the greatest importance to the botanist to endeavour to determine whether approximate forms pass into one another,-keep constant to their present slight divergence,-or depart more and more from each other. The objection, so often raised against the Darwinian theory, in the form of a demand that any absolute (that is, present or recent) alteration in species be pointed out, can only, it seems to me, be answered through such investigatio