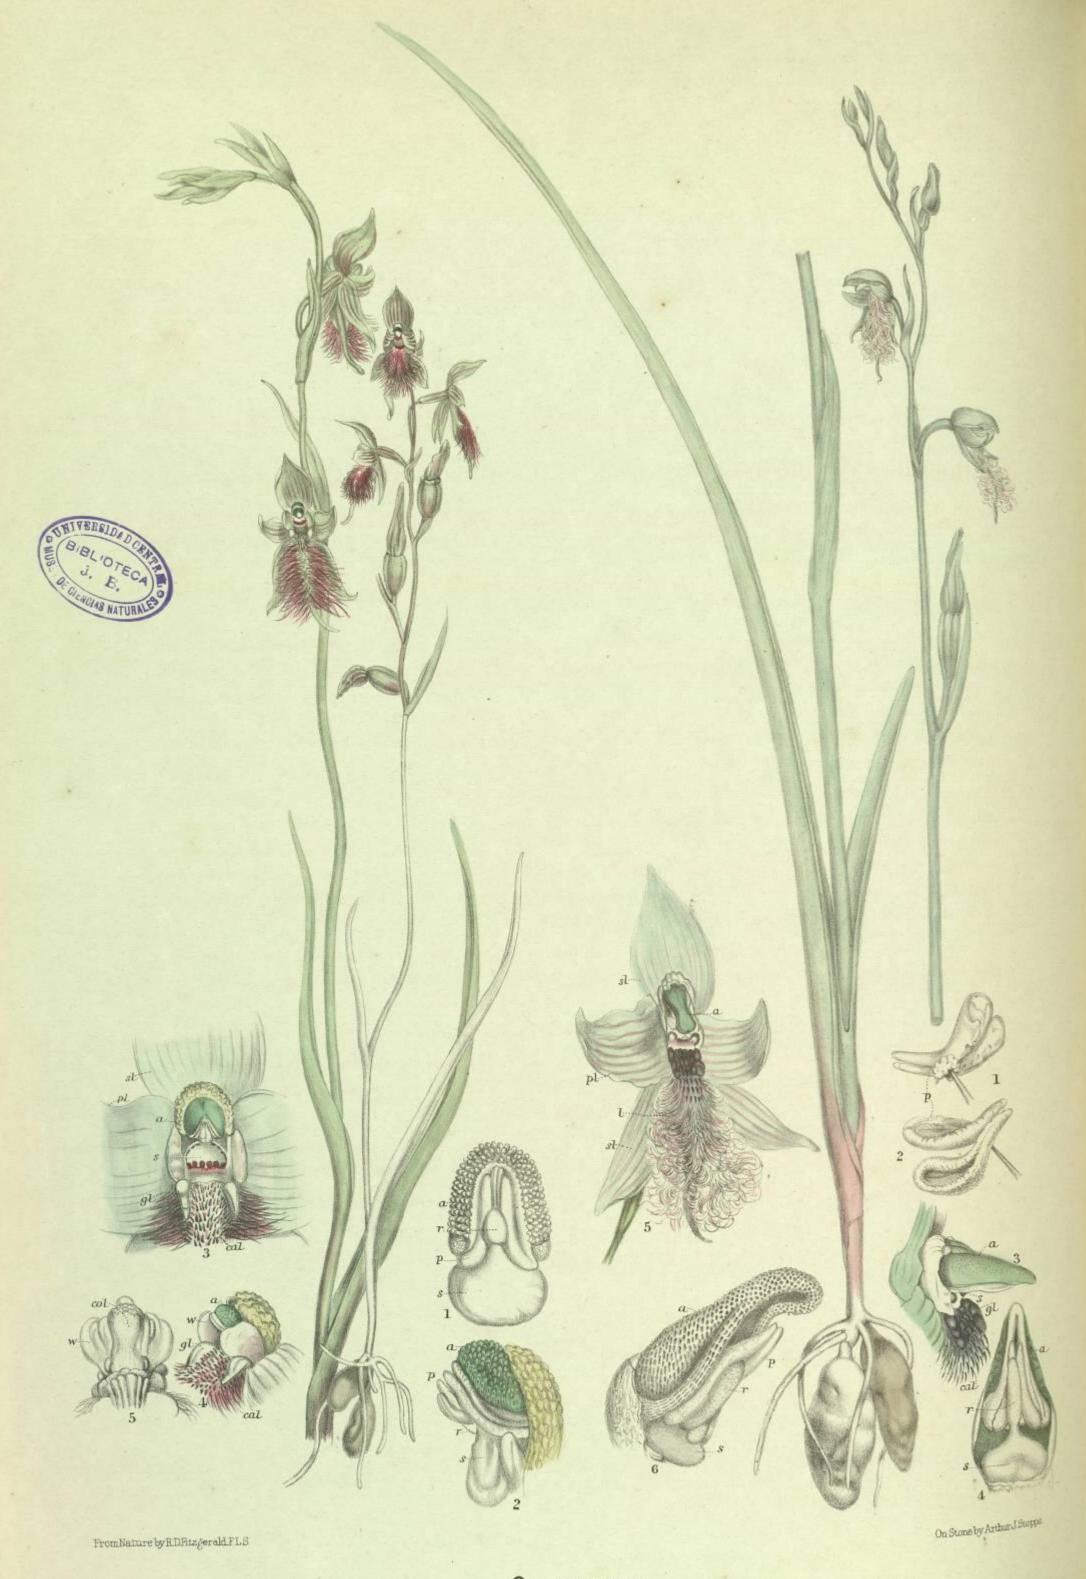

thick, descending from below the leaves.

### EXPLANATION OF PLATE.

Fig. 1. Flower, from the side. 2. Labellum and column, from the front. 3. Labellum and column, from the side.
4. Anther, from top and side. 5. Labellum, cut down the centre and half removed. 6. Pollen-masses, anther adhering and fallen off.

# Genus Calochilus. (R. Brown.)ONLY three species are as yet known in this genus, which is confined to Australia, and has, in my opinion, no close relationship to any other, coming possibly nearest to Caladenia or Lyperanthus, but having more the habit of Thelymitra. They are remarkable for their large labellums, which are covered with ciliæ. They belong to sandy, barren country, and are not locally very numerous. They flower in spring, and are apparently altogether self-fertilized.



Paludosus.

CALOCHILUS

Campestris.

# Calochilus paludosus. (R. Brown.) Calochilus campestris. (R. Brown.)

THE most salient points of distinction between Calochilus paludosus and campestris are—in C. paludosus, the short anther, the castellated bar across the base of the stigma, the two glands on each side, and the red colour and straightness of the hairs on the labellum; in C. campestris, the great length and flatness of the anther, the calli on the base of the labellum numerous and alike, the long hairs of the labellum curled and barred with red, and the bright blue colour of the base and centre of the labellum.

C. paludosus and C. campestris are both self-fertilized. The rostellum is not connected with the pollen-masses, and seems only to act as a support to them; they protrude bey