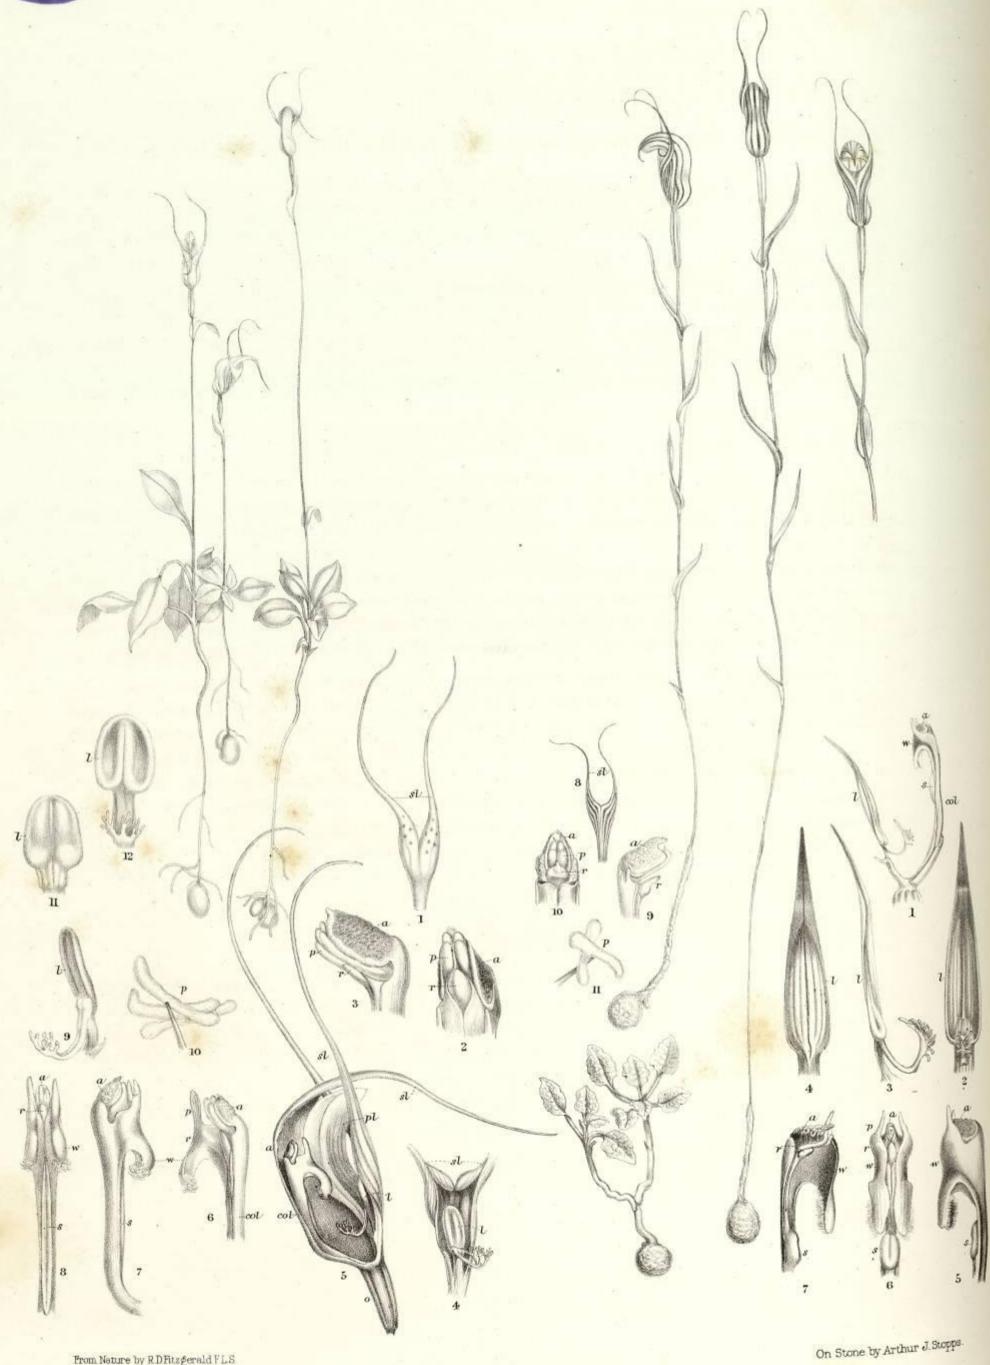

t any advantage is to be obtained by visiting them. Though the range of this Orchid is large, as it is to be found in the comparatively warm climate at Pittwater, north of Sydney, in the cold of the Blue Mountains, and even in Tasmania, yet it cannot long survive introduction to either the green-house or "bush-house"; for though it sends out its roots and for a time seems at home in the latter, it misses the equable temperature of the deep ravines, and gradually perishes. It flowers in October.

# EXPLANATION OF PLATE.

Fig. 1. Labellum, from the back, showing gland. 2. A seed. 3. Group of seed. 4. Capsules (not enlarged). 5. Flower, from the side. 6. Flower, from the front. 7. Pollen masses. 8. Labellum, from the front. 9. Top of column, anther thrown back. 10. Column, from the front.





PTEROSTYLIS

Pedoglossa

From Nature by RDFitzgeraldFLS

Sydney, N.S.W, Thomas Richards, Government Printer.

Striata

# Pterostylis striata. (Fitzgerald.) Pterostylis pedoglossa. (Fitzgerald.)

Pterostylis striata and pedoglossa appear to me to have no very close relationship to any other forms or to each other, and are placed together only as new species. P. striata has a general resemblance to P. concinna, but is with ease distinguished from it by the labellum (not forked), and by the stem-leaves. It was found near Yass by Mr. S. A. Fox, and flowers in May.

P. pedoglossa (so named from the likeness of the labellum to an ancient rudder) perhaps approaches P. semirubra most nearly, but is distinguished from it by the round labellum and long subulate points of galea and sepals. Like P.