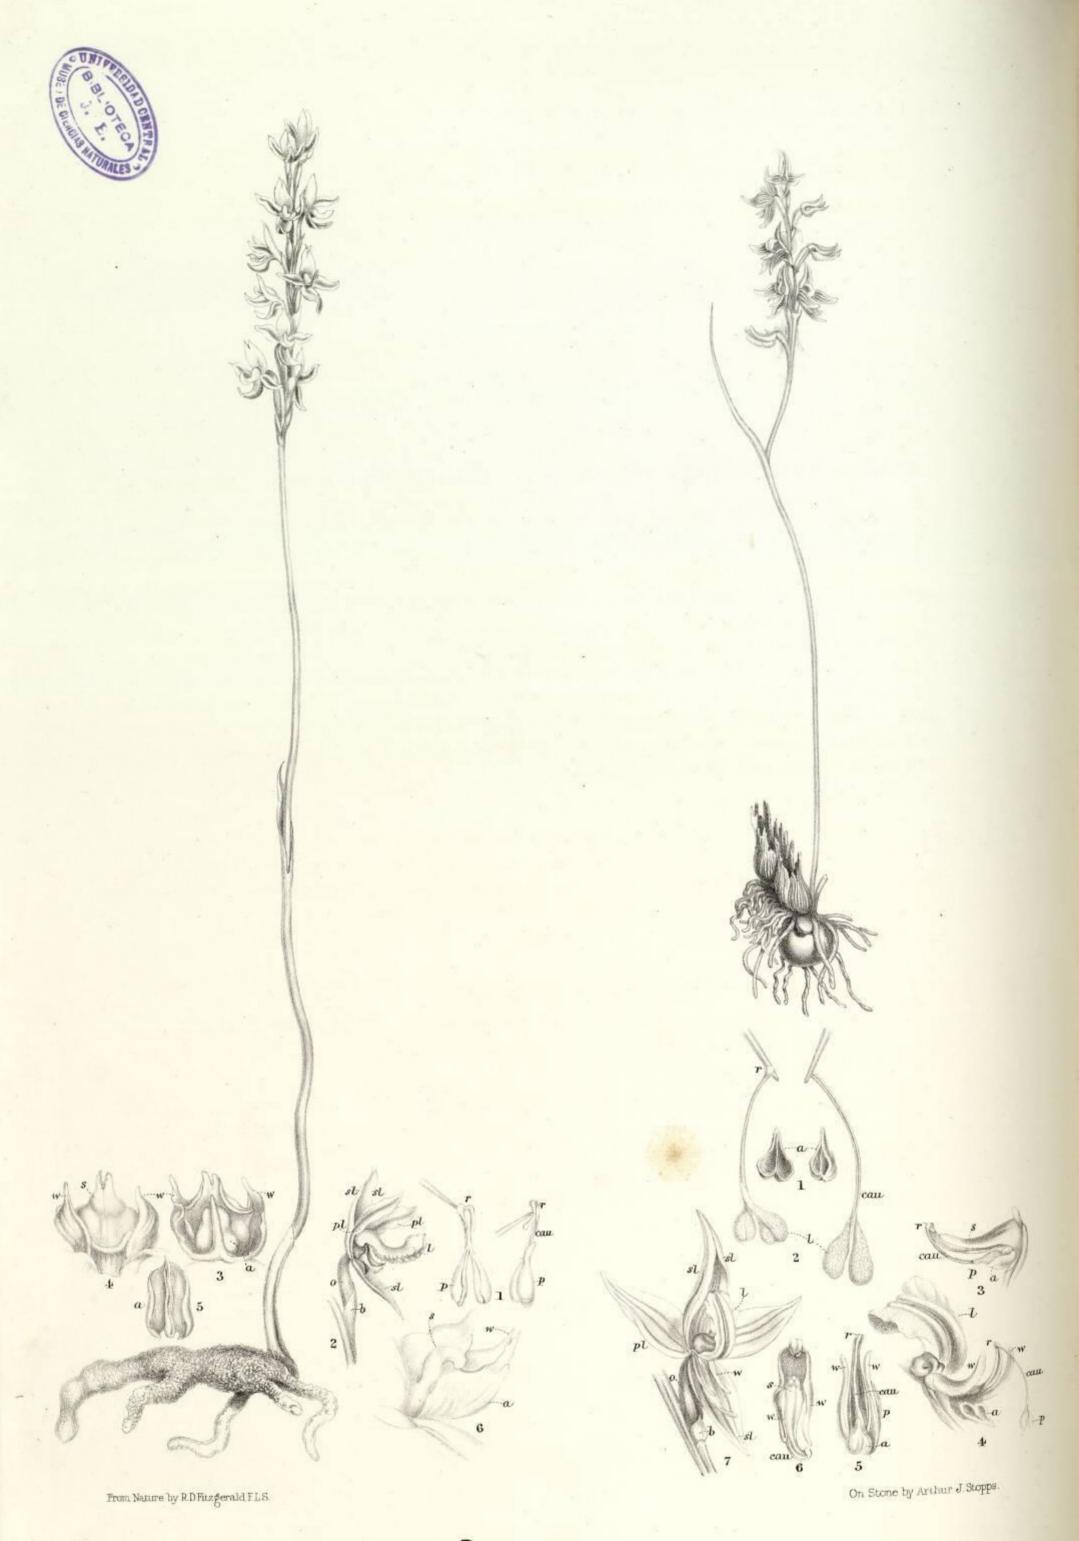

is often to be observed in the number of flowers producing seed, according to the situation in which the plant is found. On solitary plants I have frequently observed that not a single flower had been fertilized or pollen mass removed; and again, in groups, growing generally in the little rushy flats, every flower was fertilized and not a pollen mass could be found in the anthers. The reason I believe to be that such groups were in the haunt of some special insect to which they were indebted for their fertility. All the species I have obtained may be freely crossed amongst themselves.

The inflorescence is peculiar, beginning in the centre of the spike and passing upwards and downwards.

The flowering is generally in the winter and spring, though some species flower in autumn and summer.



PRASOPHYLLUM

Flavum

Striatum.

# Prasophyllum striatum. (R. Brown.) Prasophyllum flavum. (R. Brown.)

Prasophyllum striatum is not uncommon in swamps on the Blue Mountains, but I have only found it in one place near Sydney.

The great length of the caudicle appears to me to be rather a consequence on the length of the rostellum than any advantage as an assistance to fertilization, the short caudicle of *P. flavum* and others in the genus appearing to be equally advantageous. The slightest touch to the boss on the end of the rostellum removes the pollen masses from the anther; but from the position they are then placed in to the insect that had displaced them, it hardly seems probable that they would come in contact with the stigma of the flower from which they had been removed. Insects