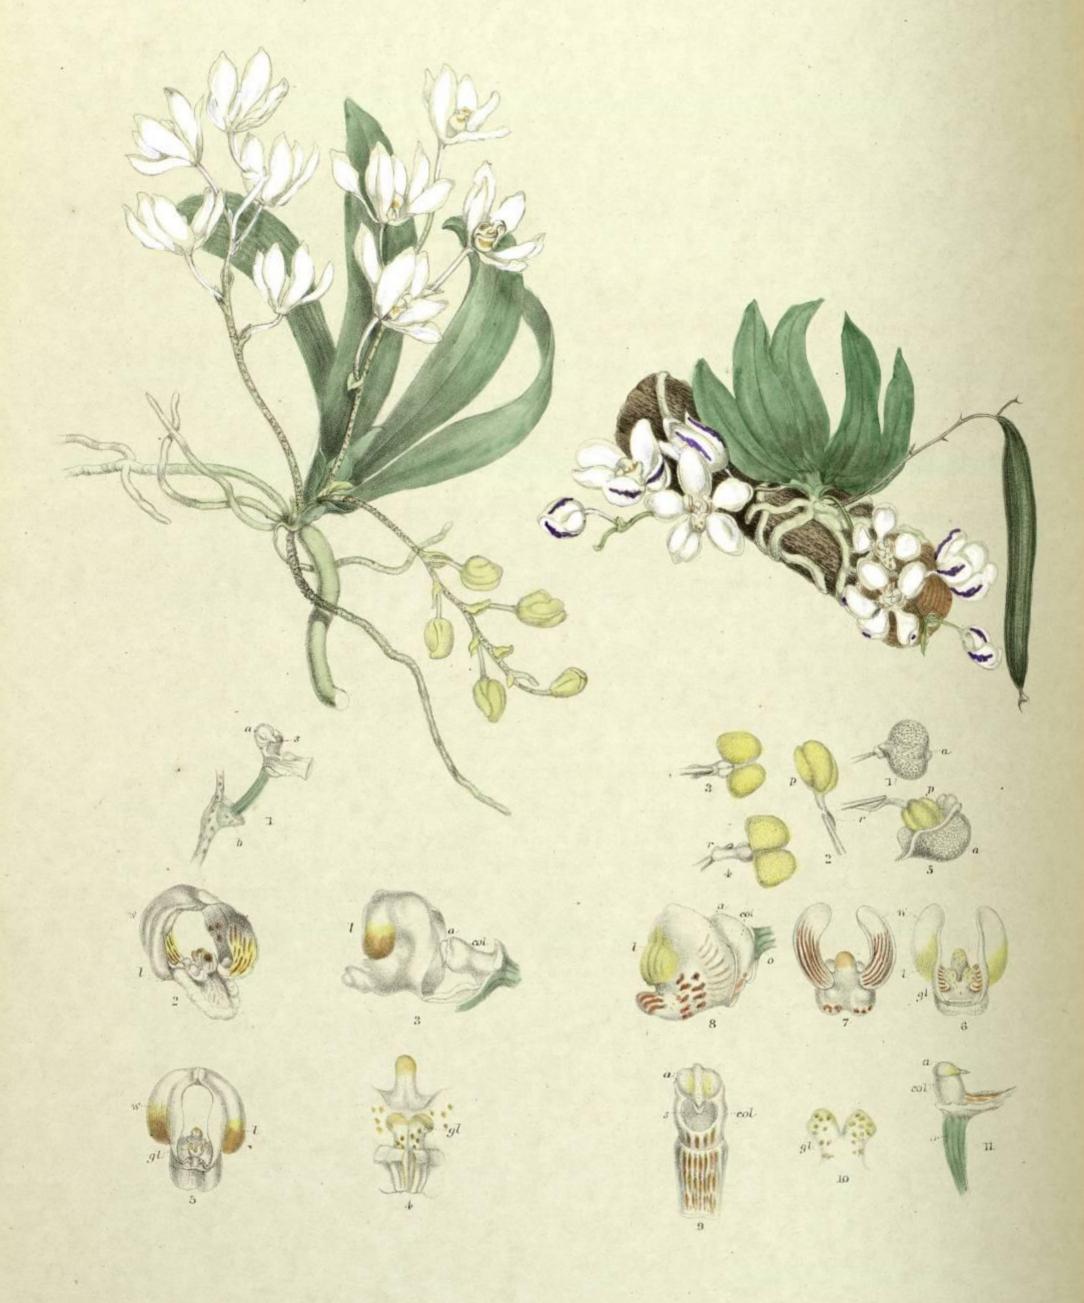

colour than T. nuda). Anther carried wholly above the stigma. Margins of the stigma not revolute. Rostellum connected with the pollen masses, and easily removable with them. Pollen masses globular, less friable than in most species.

#### EXPLANATION OF PLATE.

Thelymitra megcalyptra.—Fig. 1. Part of column, one side and pollen masses removed. 2. Part of column, from the bud, wings and hood removed. 3. Column, from the front. 4. Pollen masses, from the front. 5. Pollen masses, from behind. 6. Top of column, from above. 7. Column, from the side. 8. Column, from the front (inclined backwards).

Thelymitra nuda.—Fig. 1. Column, from the front. 2. Stigma, showing rostellum and pollen masses. 3. Anther. 4. Stigma. 5. Top of column, from above. 6. Column, one side removed. 7. Pollen masses.





From Nature by RDFitzgeraldFLS.

On Stone by Arthur J. Stopps

Falcatus

SARCOCHILUS

Montanus



To botanists who insist on the immutability of species, I leave to decide for themselves whether I am right in having given the specific name of montanus to this mountain form of Sarcochilus. To botanists who believe that there is no real distinction between a permanent variety and a species it is of little moment, except as a matter of convenience, whether it be called species montanus or variety montanus, the fact being that there are two forms, one of which appears to belong to the mountains and the other to the low rich brushes. I found S. montanus on Mount Wilson, Mount Tomah, Mount Banda-banda, and the mountains at the head of the Bellinger; S. falcatus at the Macleay River, Wollongong