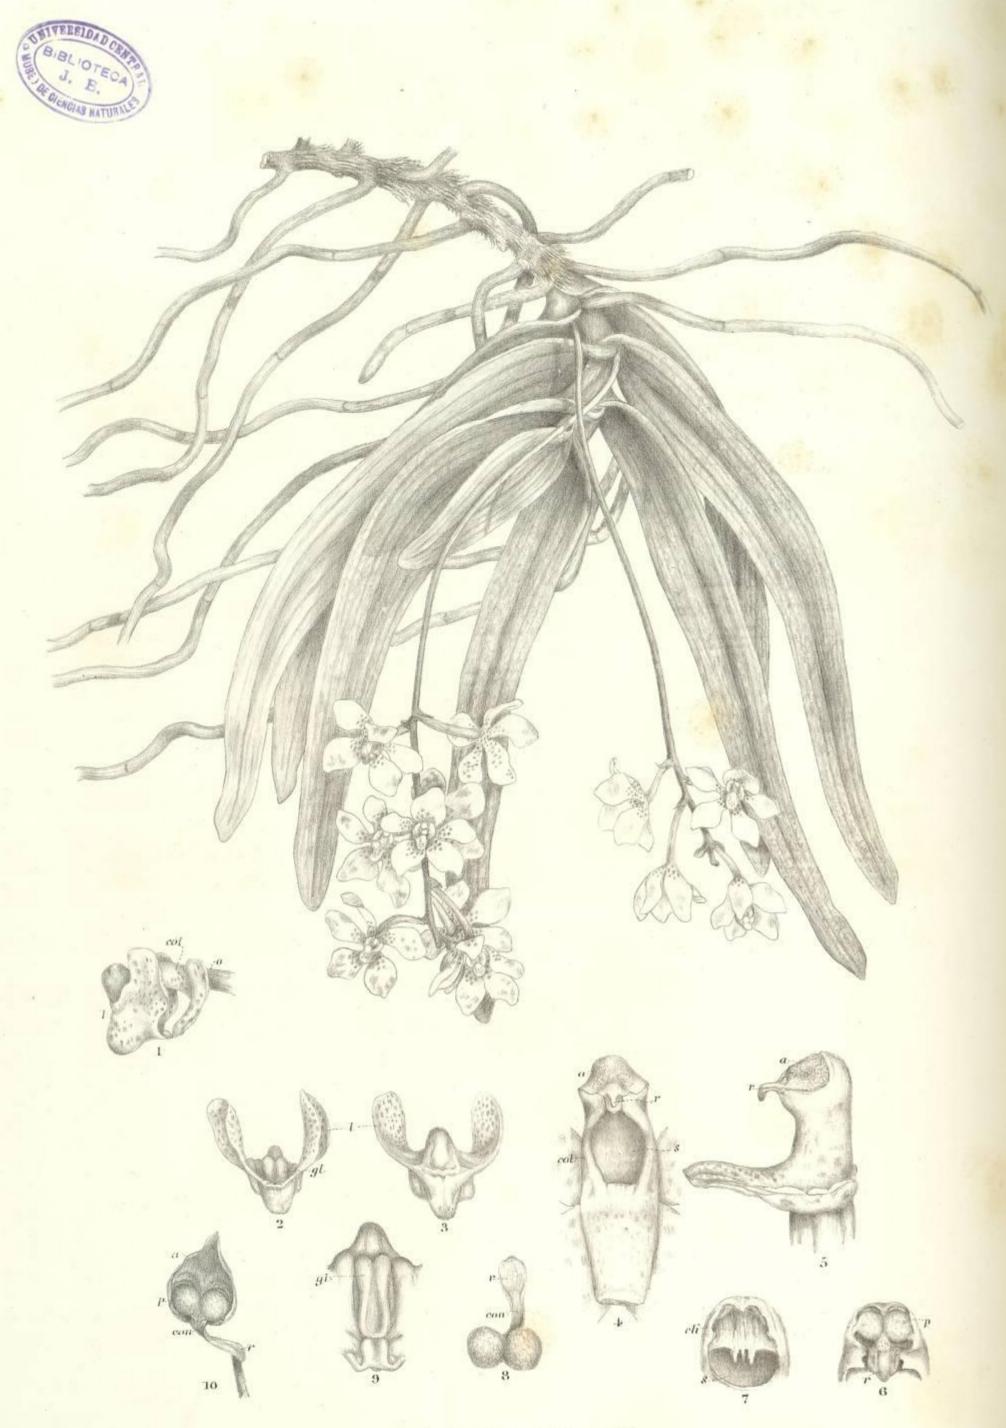

e he perceives the little epyphite itself, from the centre of which often depend spikes of flowers, the perfume of which spreads far and wide under the dense foliage of fig or sassafras.

Sarcochilus, being one of the genera that extend from the East Indies into Australia, as might be expected, belongs to the north-east coast, and is only represented south of Sydney by two or three species, one of which is found even as far south as Tasmania.

In many respects it resembles *Dendrobium*, but differs much from it in the form of the pollen masses, in their attachment to a caudicle and in the seed-capsule and seed. Attempts to cross the two genera have not been successful, but the species cross freely amongst themselves. The season of flowering is from the beginning of September to December.



From Nature and on Stone by RD htzgerald FES.

# SARCOCHILUS Fitzgeraldi.

# Sarcochilus Fitzgeraldi. (Mueller.)

This is one of the prettiest and rarest of our epyphites. It has been named by my friend, Baron Von Mueller, from specimens procured by me in a deep gorge of the mountains at the head of the Bellinger River—one of those number-less ravines that terminate in precipices down which innumerable streams fall from the table-land into the deep darkness of shadowing tree-ferns, palms, and fig-trees.

Within the spray of the Naroo Falls and the surrounding streams, Sarcochilus Fitzgeraldi was found in masses clinging to the dripping rocks, and covering the black basalt with its green roots that stretched for yards over the smooth surface, and followed the mossy crevices. With it were