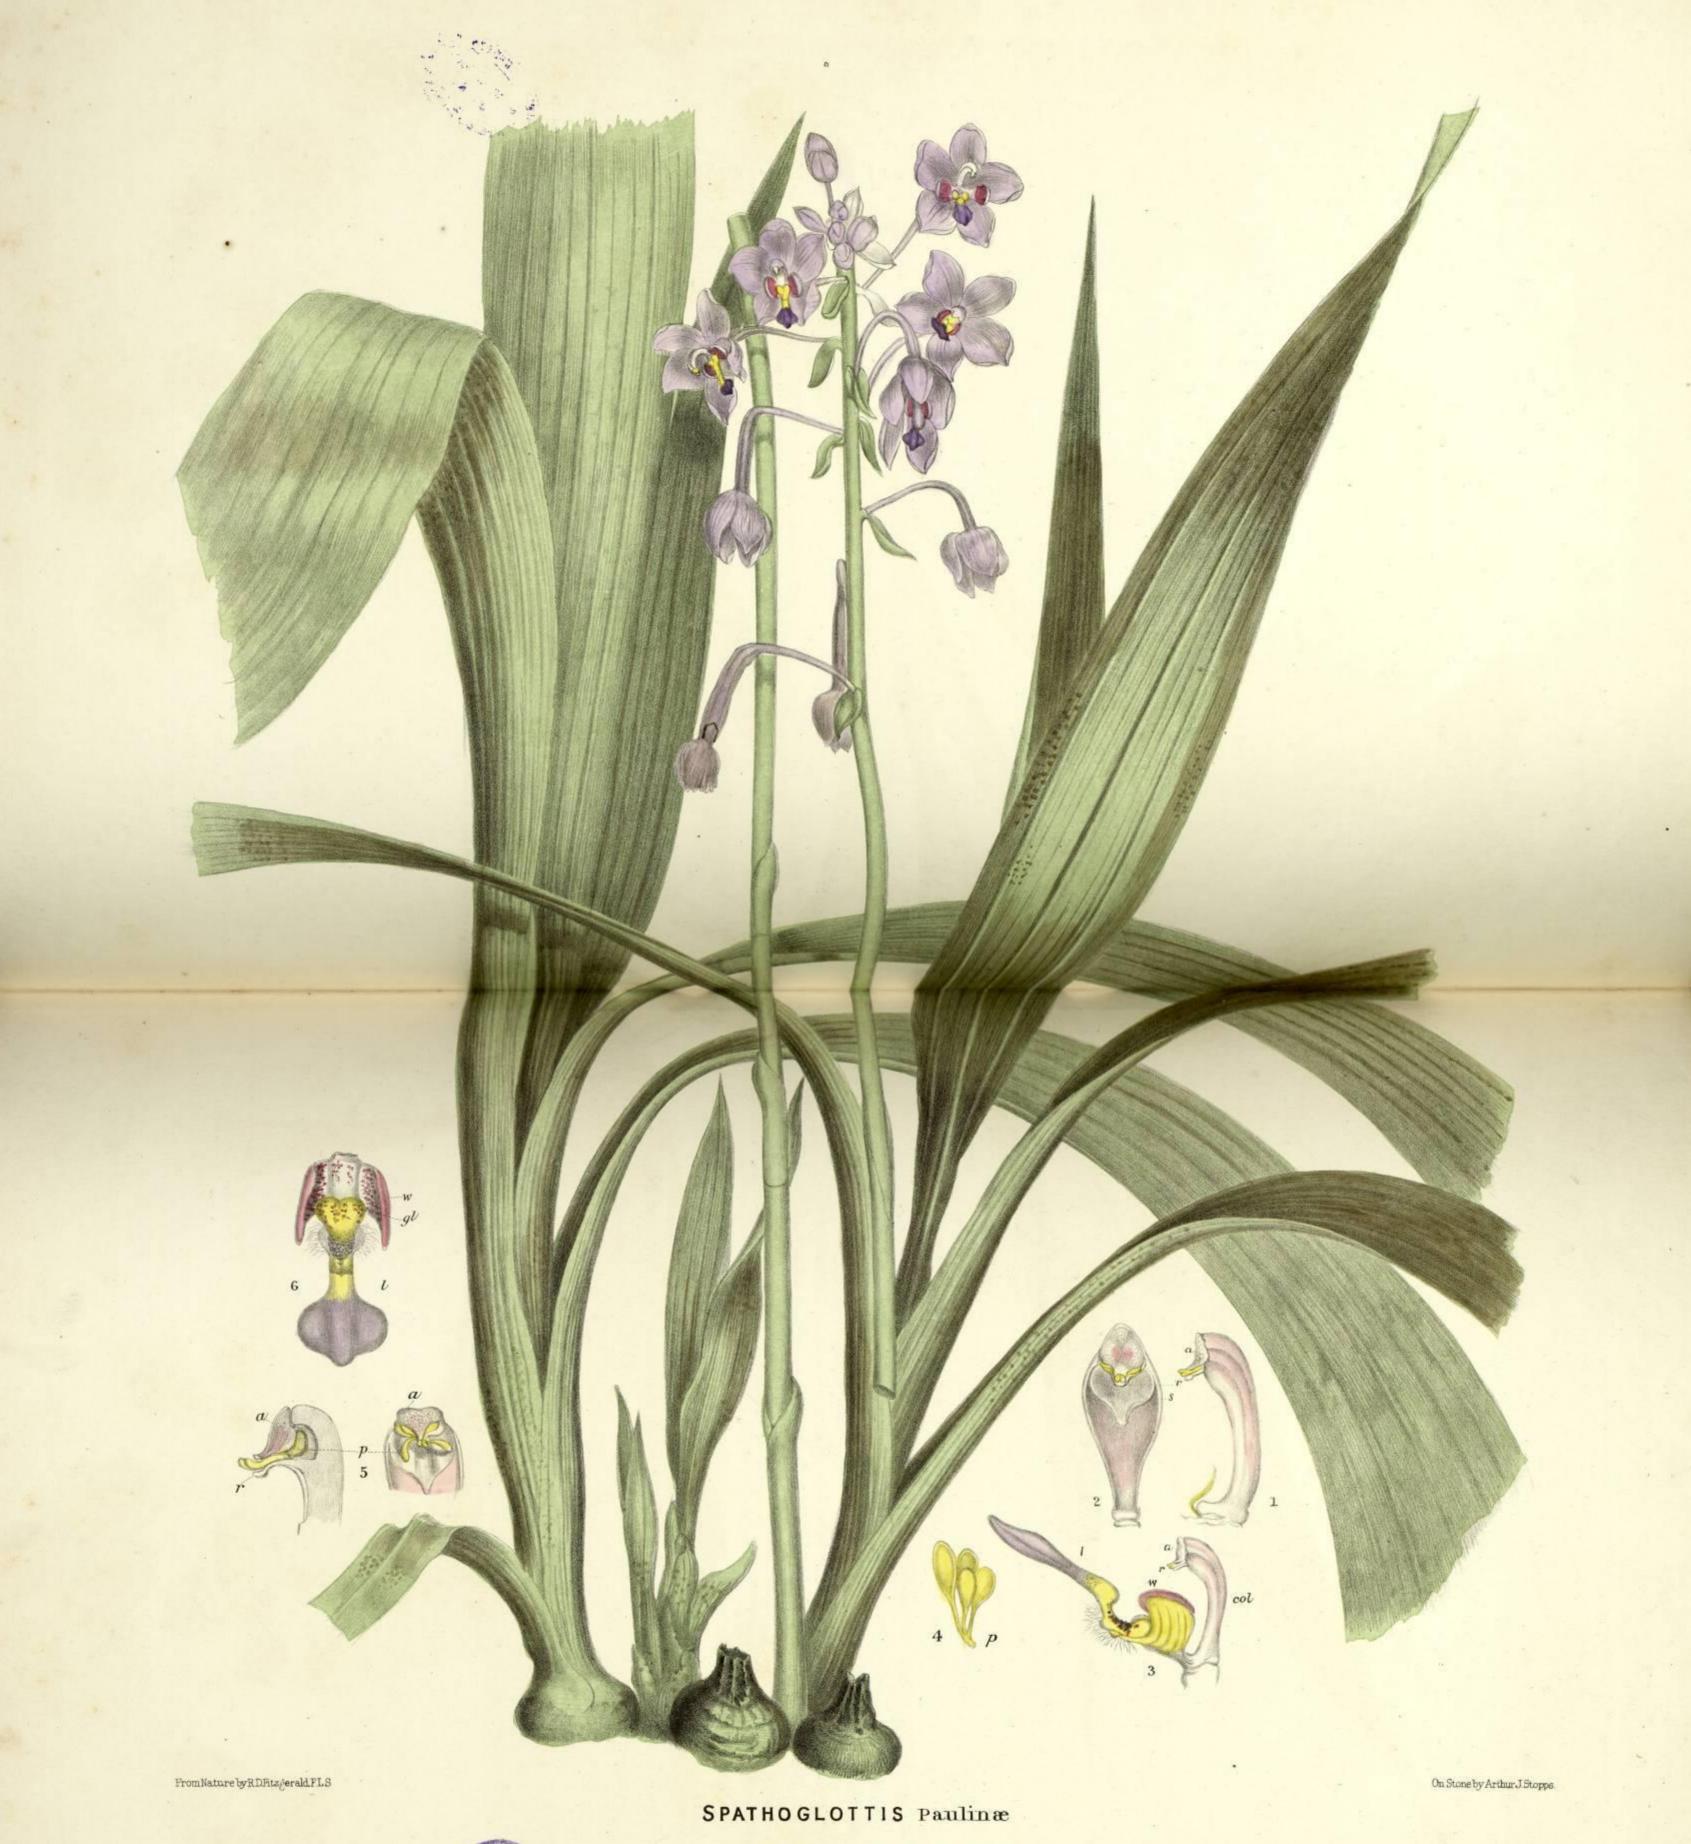

, I believe, the principal agents of fertilization in the genus. P. obtusa flowers in March.

#### EXPLANATION OF PLATE.

Pterostylis Daintreyana.—Fig. 1. Side view of flower, labellum fallen. 2. Top of column, one wing removed.

3. Side view of flower, half dorsal sepal and one petal removed. 4. Rostellum. 5. Labellum, from below, from the side, and from above. 6. Column and one petal. 7. Column, from the front. 8. Side view of flower, labellum raised.

Pterostylis obtusa.—Fig. 1. Labellum. 2. Flower, perianth turned down. 3. Column and labellum, showing flies adhering to stigma and caught between the wings of the column. 4. Pollen masses. 5. Top of column, pollen masses removed and anther thrown back. 6. Column, from front and side. 7. Top of column. 8. Top of column, one wing removed.





Printed at the Surveyor General's Office Sydney N SW February 1879

# Genus Spathoglottis. (Blume.)

This genus resembles Bletia, and is, according to Bentham, dispersed over tropical Asia, having only one Australian species.

### Spathoglottis Paulinæ. (Mueller.)

This species, and probably the genus, is intermediate between the epiphytes and the terrestrial orchids; the pseudo-bulbs, the habit, the form of the flowers and especially that of the column and anther, are those of the tree or rock orchids; the texture of the leaves and habitat (in peaty swamps) are those of the terrestrial.

I was surprised to see an orchid with the column and anther of an epyphyte producing a full capsule of seed for every flower, as hitherto I had never found a self-fertilizing species of epyphyte.

I w