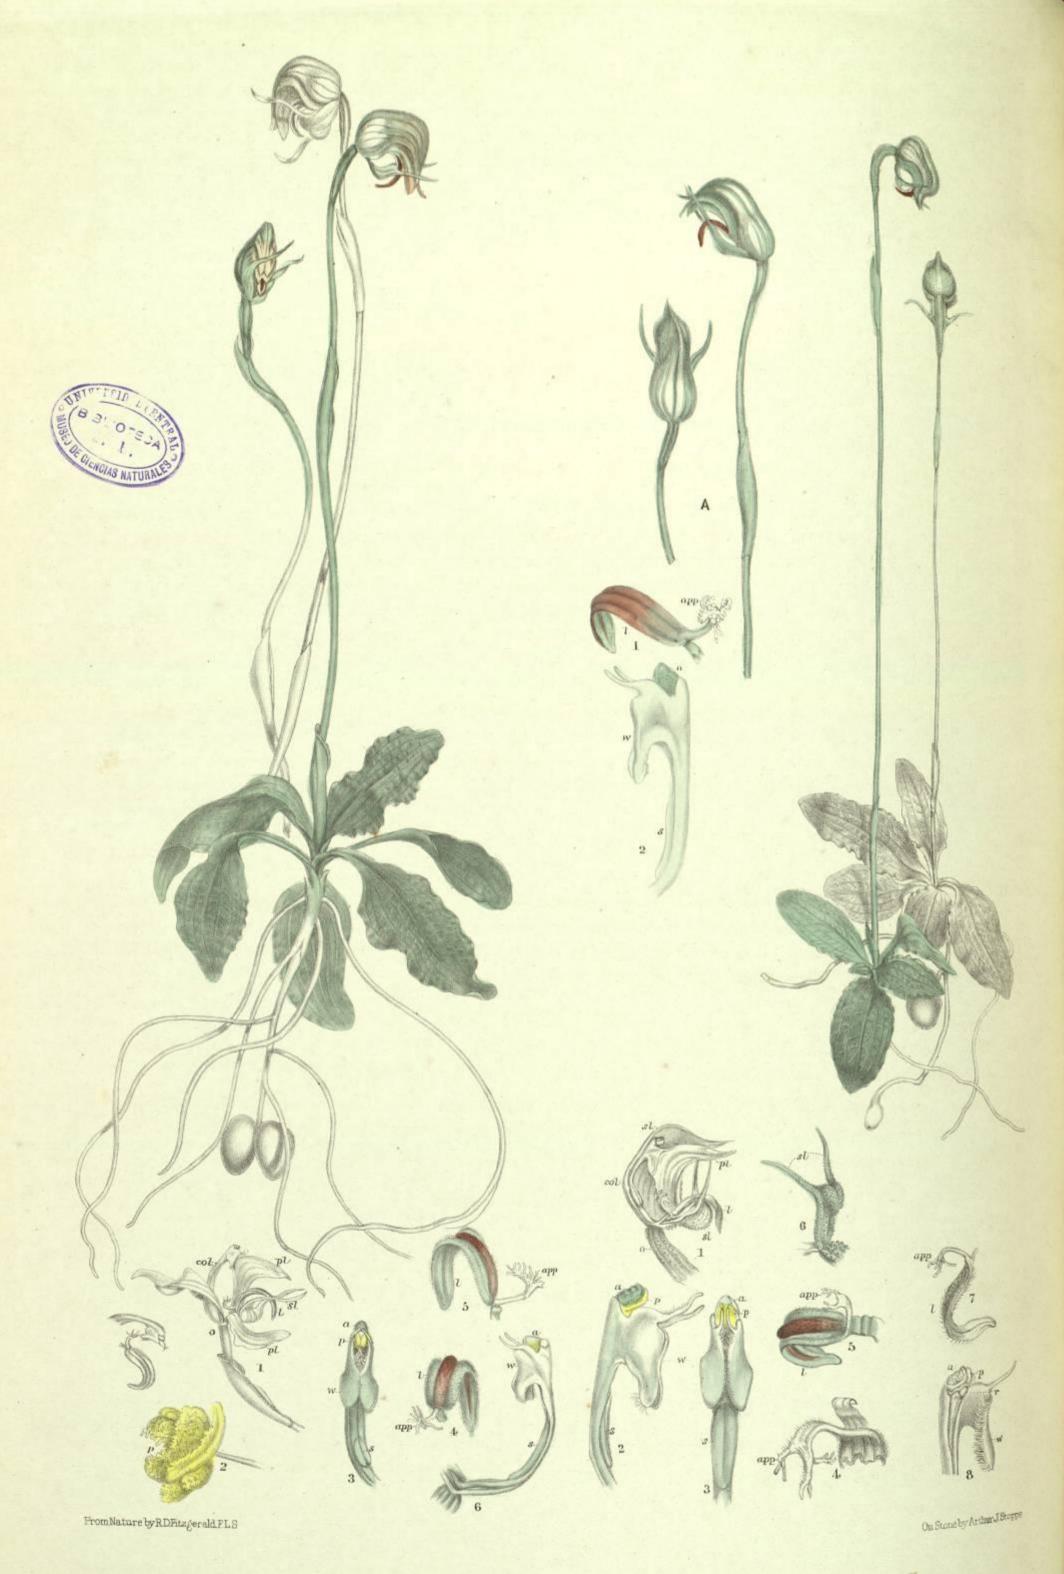

of flowering, though the same moisture has set them all growing. P. ophioglossa is not uncommon in peaty soils, and I have seen it at the Richmond River. It flowers in March. P. concinna is also common about Sydney, and is frequently found in mosses on the tops of rocks on which the leaves of "tea-trees" (Kunzia) and "oak" (Casuarina) have formed shallow soils. It flowers in July.

#### EXPLANATION OF PLATE.

Pterostylis ophioglossa.—Fig. 1. Pollen masses. 2. Labellum. 3. Column, from the front. 4. Column, from the side. 5. Top of column, from the side and front, wings removed. 6. Top of column, from the side, one wing removed.

Pterostylis concinna.—Fig. 1. Top of column, wings removed. 2. Labellum. 3. Pollen masses. 4. Column, from the side, one wing removed. 5. Column, from the front.



Nutans

PTEROSTYLIS

Hispidula

### Pterostylis nutans. (R. Brown.) Pterostylis hispidula. (Fitzgerald.)

PTEROSTYLIS NUTANS is, on the east coast, the commonest form in the genus, growing in damp forests, deep gullies, under the shade of fig-trees, and upon sheltered rocks. It is the easiest transplanted with success of all the ground orchids, probably from its being less choice in regard of location than any other except Acianthus fornicatus; a great difficulty with most species being to find in gardens exactly similar situations to those from which the plants have been removed, and unless they be placed in such, though they may appear again and even flower for a season or two, they soon perish. This adaptability to various soils and situations is also probably the reason why it is the