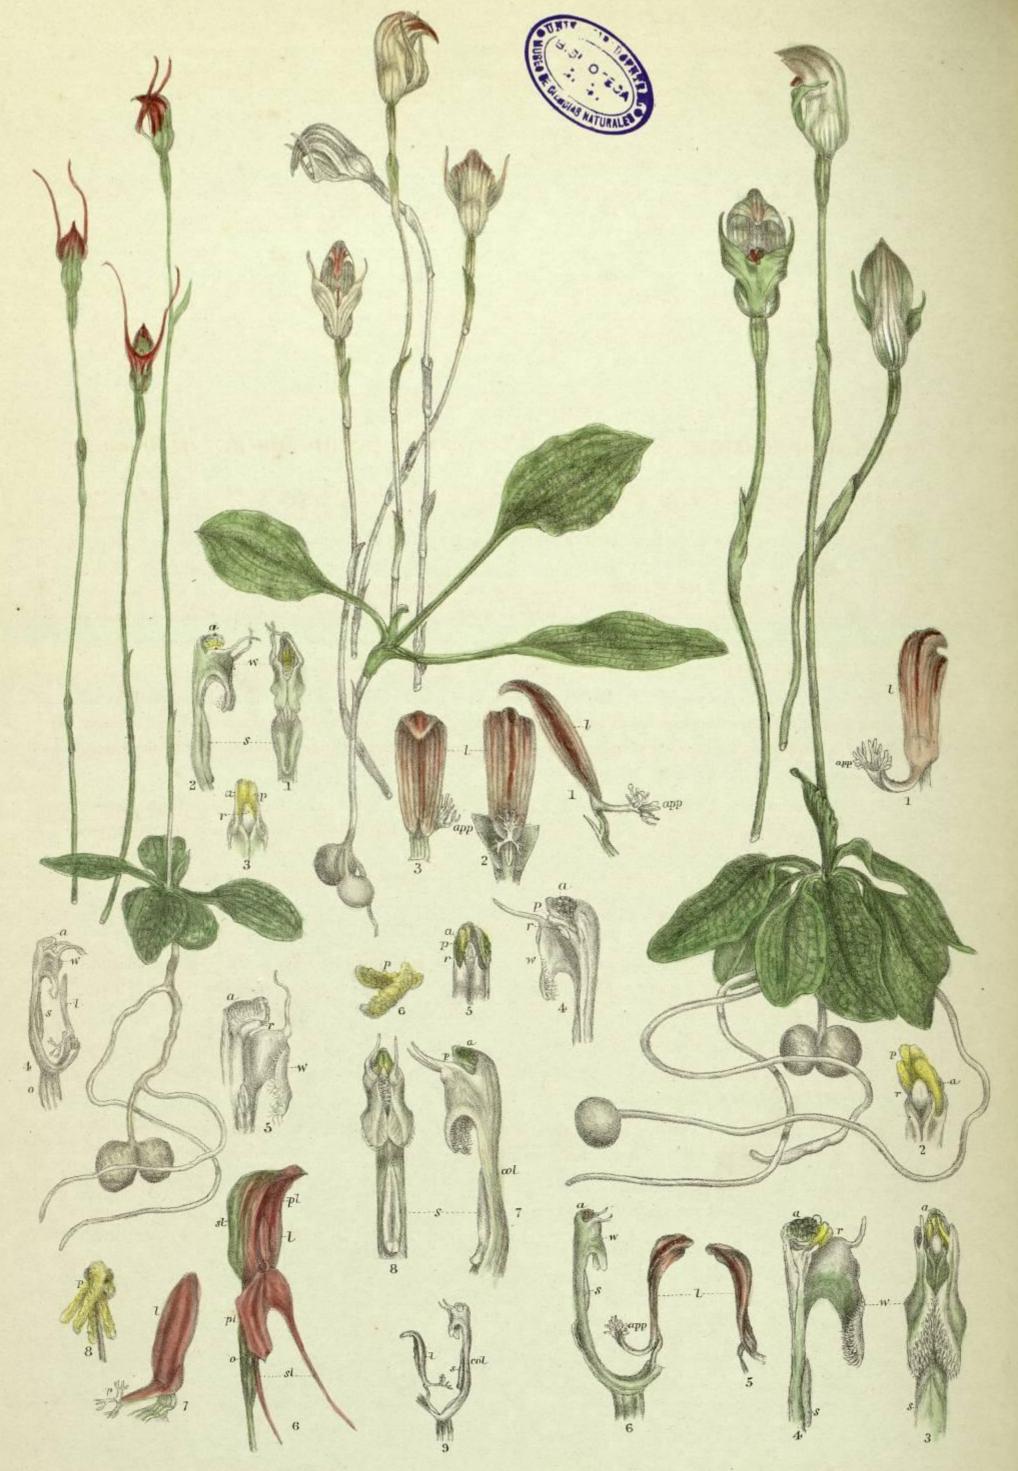

N OF PLATE.

Sarcochilus Hillii.—Fig. 1. Flower, from the front. 2. Labellum and column, from the side. 3. Labellum, from the side. 4. Top of column, anther thrown back, showing pollen masses on clinandrum. 5. Column, from the front. 6. Pollen masses. 7. Labellum, from the back, showing glands. 8. Labellum, from the side. 9. Pollen masses, not disengaged from anther.

Sarcochilus olivaceus.—Fig. 1. Labellum and column, from the front. 2. Top of column, anther and pollen masses removed. 3. Top of column, from the side. 4. Labellum, from the back, showing glands. 5. Flower, from the side, parts of petals and sepals removed. 6. Column and part of perianth, anther removed, showing pollen masses on clinandrum. 7. Labellum, from the side, cut down the centre and half removed. 8. Pollen masses.



From Nature and on Stone by RDFitzgerald FLS

Pedunculata

PTEROSTYLIS

Curta

# Pterostylis curta. (R. Brown.) Pterostylis pedunculata. (R. Brown.)

Pterostylis curta.—In this, and at least the greater number of species in which the tongue is included in the flowers, the lower surface of the tongue is sensitive, and consequently if touched by an insect would to a great extent close the access for about an hour. From the conformation of the flower this appears to me to be as likely to occur as that, by touching the upper surface, the insect should be carried into the flower. The advantage therefore of the sensitiveness of the labellum is not apparent, nor is the object, if any, of the twist in the tongue. By it however P. curta is easily distinguished from P. Baptistii and all other near