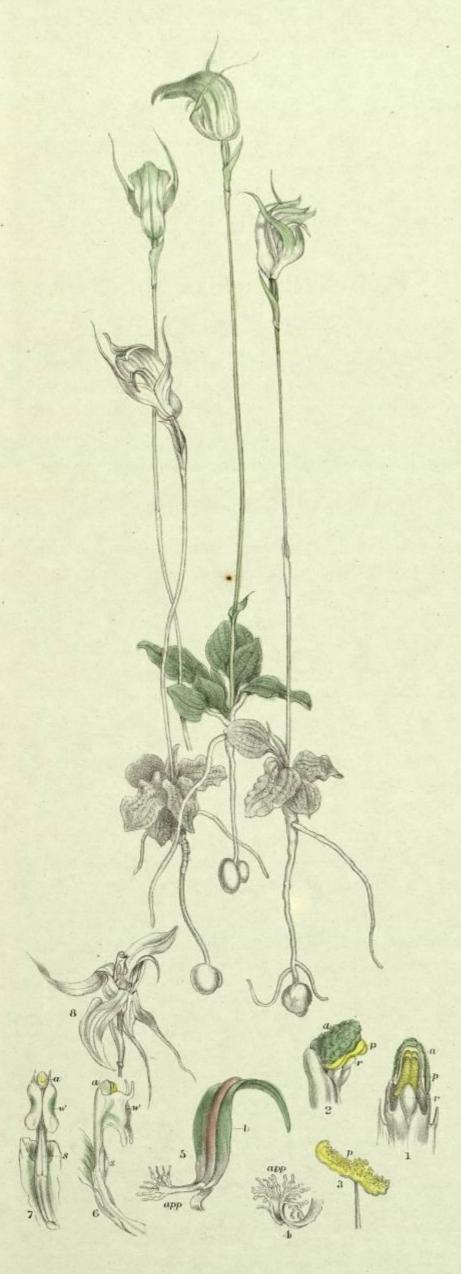

OF PLATE.

Pterostylis pedunculata. Fig. 1. Column, from the front. 2. Column, from the side. 3. Top of column, from the front, wings removed. 4. Column and labellum, perianth removed. 5. Top of column, one wing removed. 6. Flower, the lower sepals and one petal turned down. 7. Labellum. 8. Pollen masses.

Pterostylis curta. Fig. 1. Labellum, from the front. 2. Top of column, wings removed. 3. Top of column, from the front. 4. Top of column, from the side, one wing removed. 5. Part of labellum, showing under surface of twist. 6. Column and labellum, perianth removed.

Hybrid (?). Figs. 1, 2 and 3. Labellum, from side, front and back. 4. Top of column, one wing removed.

5. Top of column, wings removed. 7 and 8. Column, from the side and front. 9. Column and labellum, perianth removed.







From Nature by RD Htzgerald FLS

Acuminata

PTEROSTYLIS

Reflexa

# Pterostylis acuminata. (R. Brown.) Pterostylis reflexa. (R. Brown.)

Pterostylis acuminata is to be found near Sydney, generally but sparsely in peaty and sandy soils under the shade of trees. I have placed it with P. reflexa, not because it could be confounded with it, but as illustrative of how readily true species (or what may be treated as such) could be considered as identical; for had it the stem leaves of so many of the genus instead of radical leaves, it would in all probability (so much alike are all the parts of the flower) be deemed identical with P. reflexa. It flowers in April and May.

Pterostylis reflexa.—The forms considered to be varieties of this orchid may in reality be as distinct from each other as