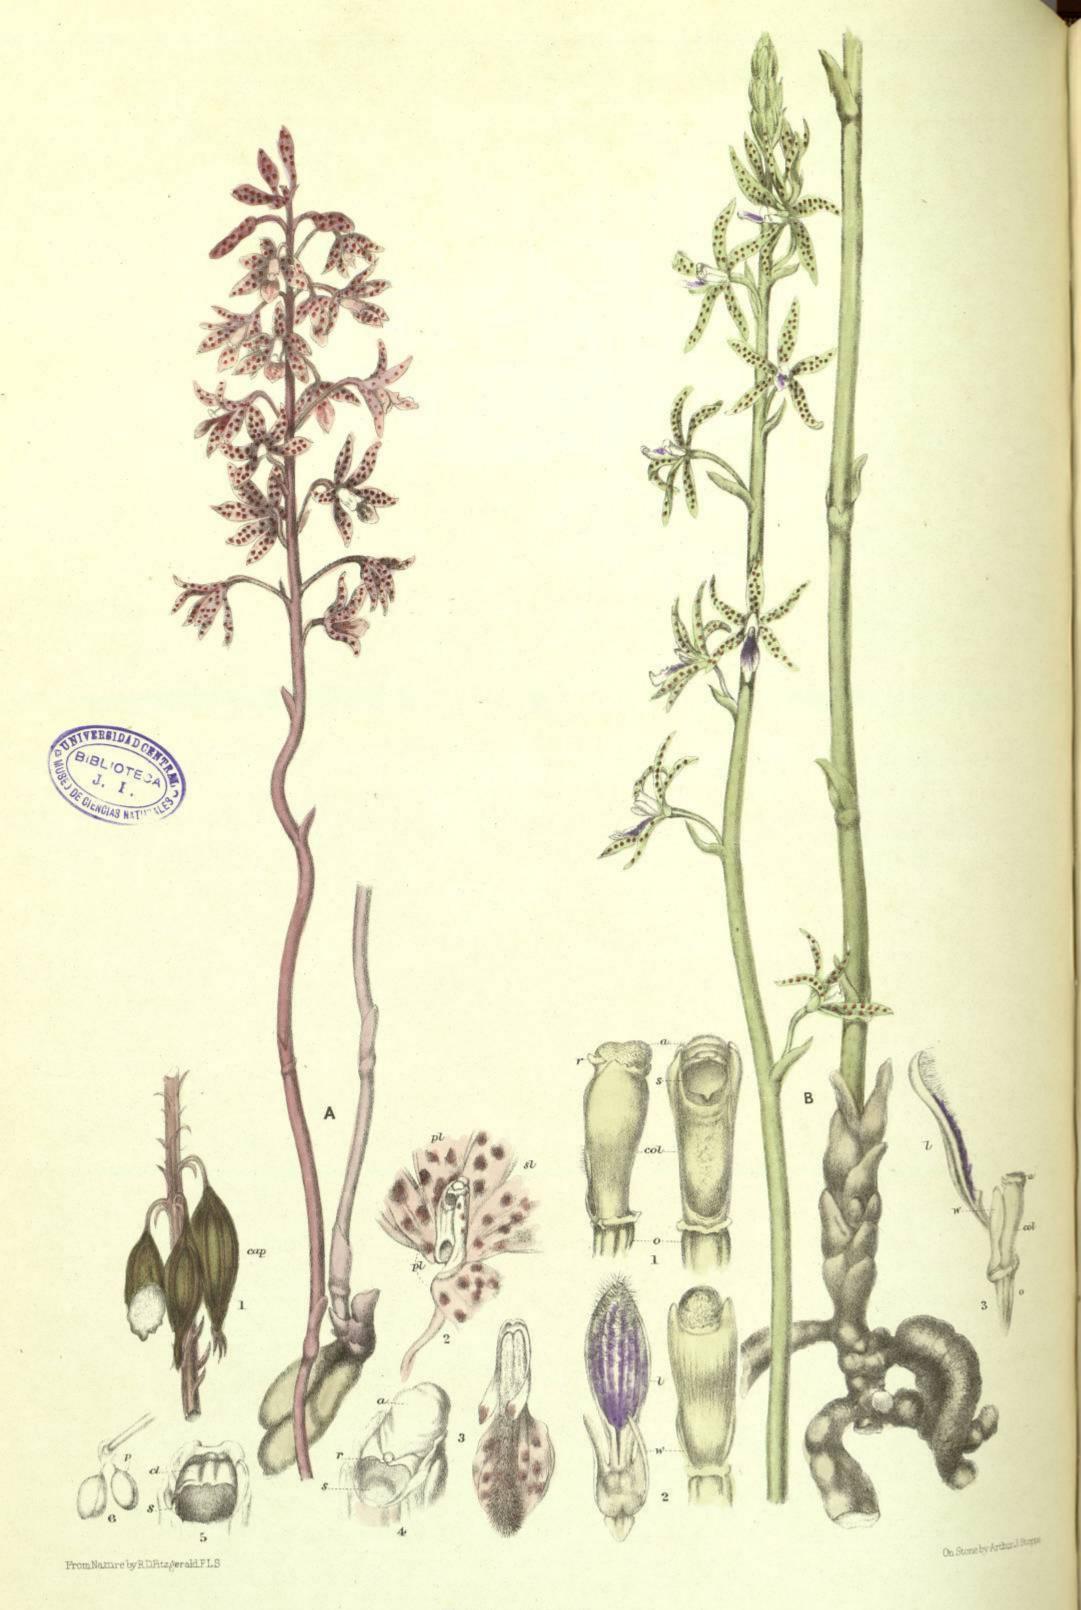

ar at the base, but suddenly expanded at half its length; lower part broadly triangular, with revolute edges and a raised line along the centre. Two raised plates on the linear part of the labellum bent towards the central raised line, which extends to half their length. Wings of the column denticulate, shorter than the anther.

#### EXPLANATION OF PLATE.

Diuris pedunculata. Fig. 1. Labellum, from the front. 2. Labellum, from the side. 3. Labellum (natural size), from robust form. 4. Stigma, showing pollen-mass adhering to the left lobe. 5. Column, from the front. 6. Column, from the back. 7. Column, from the side, anther drawn back.

Diuris dendrobioides. Fig. 1. Labellum, from the side. 2. Labellum, from the front. 3. Column, from the back. 4. Column, from the front. 5. Pollen-masses.



### DIPODIUM Punctatum.

# Genus Dipodium. (R. Brown.)

This genus is intermediate between the epiphytes and terrestrial orchids; the form of the column, the anther, pollen-masses, and labellum, being those of the former—the habit that of the latter.

It is in Australia a small genus, two only being known, but, as might be expected from its approach to the epiphytes, it is also found (according to Bentham) in New Caledonia, Eastern Archipelago, and East Indies, and like the epiphytes is dependent on insects for its fertilization.

### Dipodium punctatum. (R. Brown.)

This orchid is known by many local names, such as "native hyacinth," "spotted lily," &c., and is frequently to be seen in the hands of Christmas holiday-makers, who cannot fail to notice its spike of spotted flowers growing