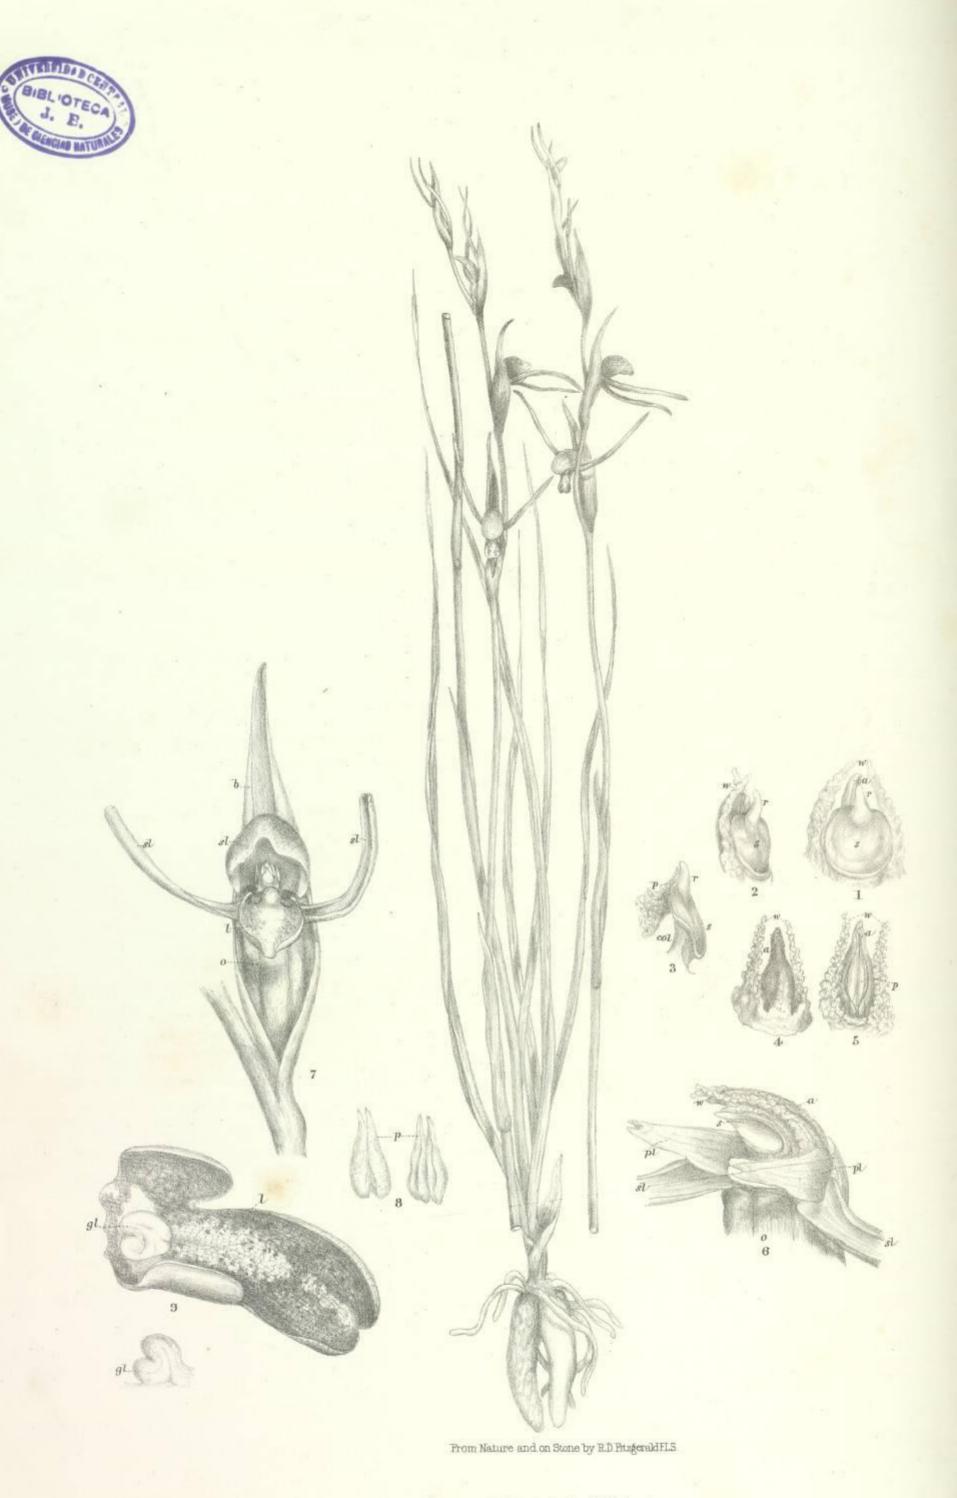

or. 5. Back of column, auricle-flaps opened, and spurs of column thereby exposed. 6. Back of column, showing auricles and spurs of column. 7 and 8. Pollen masses. 9. Side view of flower, dorsal sepal thrown back.

Corysanthes bicalcarata. Fig. 1. Front view of column, showing lower sepals, dorsal sepal, and labellum removed, with the exception of its spurs. 2. Side view of column, showing spurs of labellum. 3. Top of column, anther flaps thrown open by removal of rostellum and pollen masses. 4. Side view of column, showing the spurs of the column, petals, and lower sepals. 5. Section of labellum cut through the spur. 6. Labellum, from the back, showing base of column. 7. Side view of flower, dorsal sepal thrown back. 8. Front view of flower. 9 and 10. Pollen masses.

PART 3.

JUNE, 1877.



## ORTHOCERAS Strictum

Sydney, N. S. W., Thomas Richards, Government Printer.

# Genus Orthoceras. (R. Brown.)

THE genus contains only one species, and closely resembles Diuris, from which it may readily be distinguished by the greater number of leaves. It is to be found in sandy open ground, and sometimes in the crevices of rocks.

## Orthoceras strictum. (R. Brown.)

This genus, though so closely related to *Diuris* as to have been included in it, is separated from it, so far as both genera are known, not only by minor distinctions but by the peculiarity of its fertilization; and not only from *Diuris*, but from the whole order, so far as I am aware.

It has somewhere been remarked that where a genus is confined to very few species (as for example the Turnstone amongst birds), such g