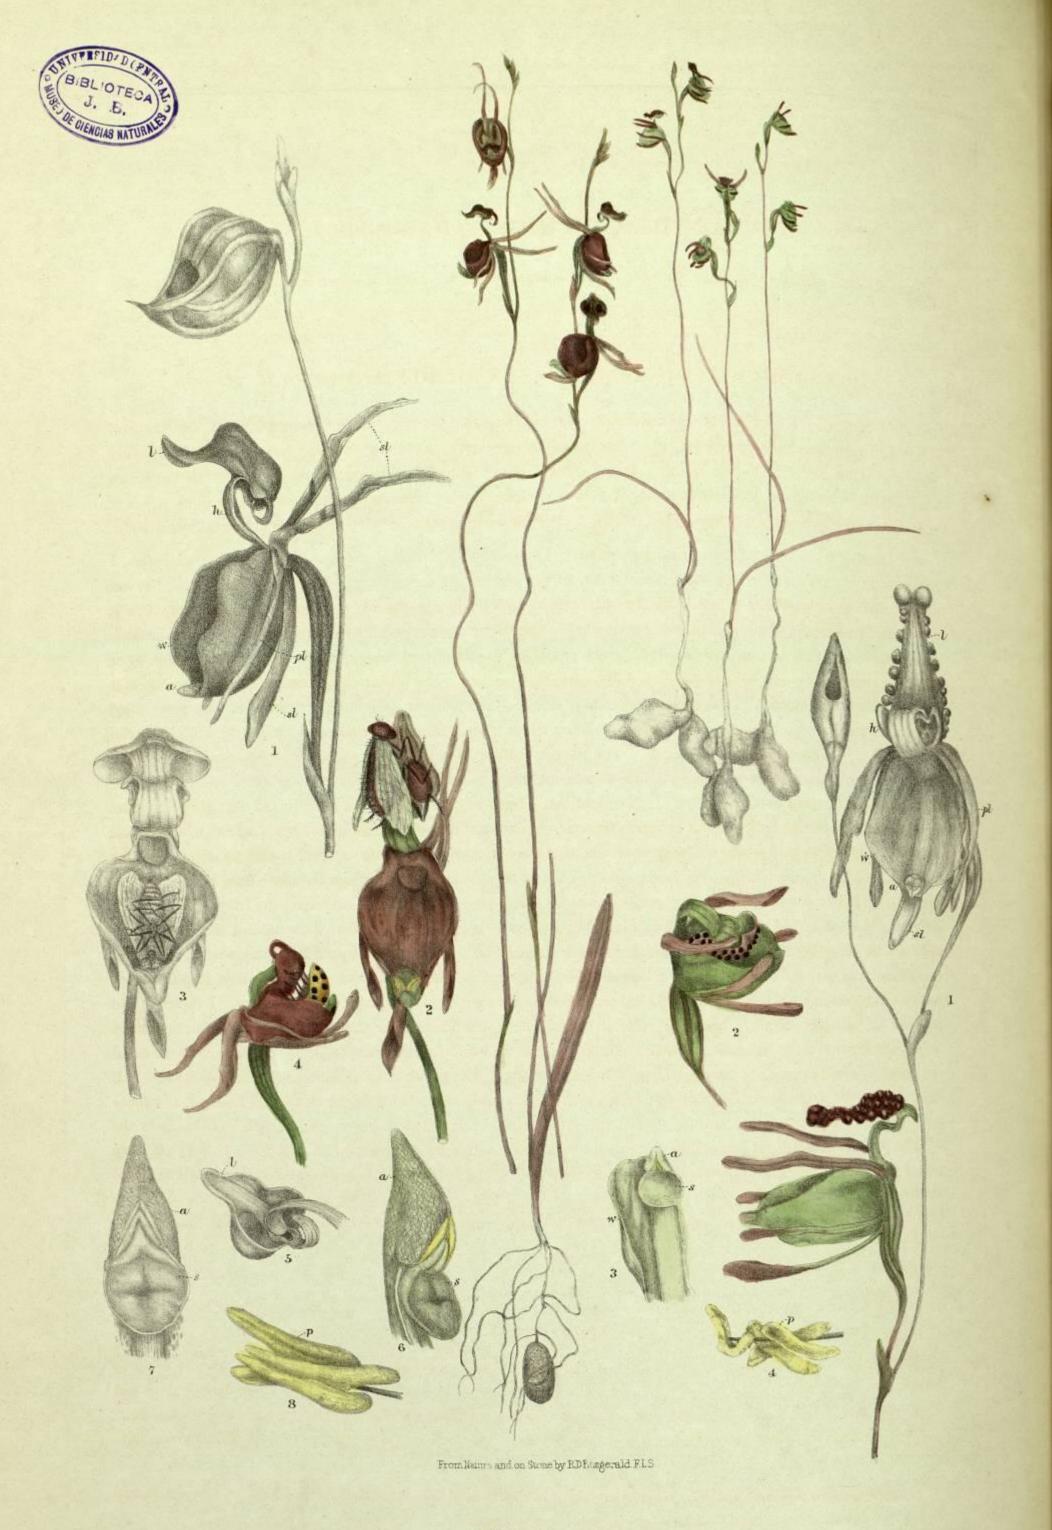

tainly was most appropriate. It grows in dense clumps upon rocks, and is often half hidden by moss and the pretty little fern Hymenophyllum Tunbridgense.

The size of the leaves differs considerably in different situations. Their light green colour alone attracts attention, the little white flowers being hidden beneath them.

It flowers in October, and is evidently wholly dependent on small insects for its fertilization.

#### EXPLANATION OF PLATE.

Bolbophyllum Sheperdi. Fig. 1. Labellum and petals, from below. 2. Top of column, anther raised and pollen masses removed. 3. Bud. 4. Flower, from the side. 5. Labellum, from above. 6. Pollen masses. 7. Labellum and petals, from the side. 8. Flower, from the front. 9. Labellum and petals, partly from above. 10. Anther.

# PART 6.

JULY, 1880.



Major

CALEANA

Minor

# Genus Caleana. (R. Brown.)

A SMALL genus confined to Australia and allied to Caladenia and Drakæa. Found in barren land and flowering in summer.

# Caleana Major. (R. Brown.) Caleana Minor. (R. Brown.)

Caleana Major.—This species is not numerously but generally distributed in suitable localities, which are knolls of ironstone gravel and sandstone ridges, where the plants are generally found close to large gum-trees and in the very poorest of hard soil. Unlike most of our orchids it flowers in the heat of summer (December), and with its red-brown leaf, wiry stem, red-brown flowers, peculiarity of form, resembling in body, wings and head, a large ant, and its power of suddenly curling its neck and hiding its head within its body, it seems to depart from the veget