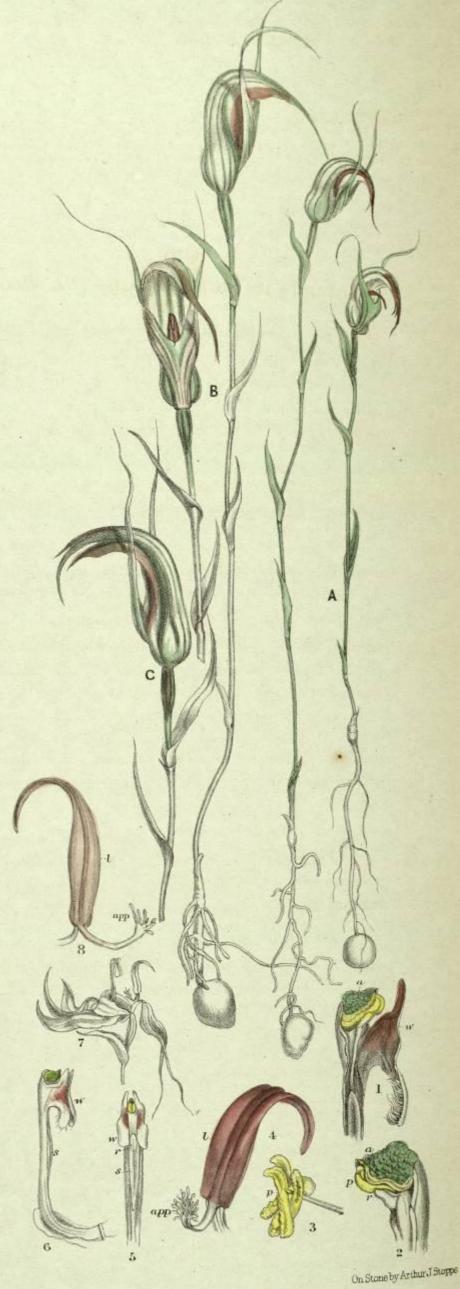

F PLATE.

Pterostylis pedunculata. Fig. 1. Column, from the front. 2. Column, from the side. 3. Top of column, from the front, wings removed. 4. Column and labellum, perianth removed. 5. Top of column, one wing removed. 6. Flower, the lower sepals and one petal turned down. 7. Labellum. 8. Pollen masses.

Pterostylis curta. Fig. 1. Labellum, from the front. 2. Top of column, wings removed. 3. Top of column, from the front. 4. Top of column, from the side, one wing removed. 5. Part of labellum, showing under surface of twist. 6. Column and labellum, perianth removed.

Hybrid (?). Figs. 1, 2 and 3. Labellum, from side, front and back. 4. Top of column, one wing removed.

5. Top of column, wings removed. 7 and 8. Column, from the side and front. 9. Column and labellum, perianth removed.







From Nature by RD Htzgerald FLS

Acuminata

PTEROSTYLIS

Reflexa

# Pterostylis acuminata. (R. Brown.) Pterostylis reflexa. (R. Brown.)

Pterostylis acuminata is to be found near Sydney, generally but sparsely in peaty and sandy soils under the shade of trees. I have placed it with P. reflexa, not because it could be confounded with it, but as illustrative of how readily true species (or what may be treated as such) could be considered as identical; for had it the stem leaves of so many of the genus instead of radical leaves, it would in all probability (so much alike are all the parts of the flower) be deemed identical with P. reflexa. It flowers in April and May.

Pterostylis reflexa.—The forms considered to be varieties of this orchid may in reality be as distinct from each other as i