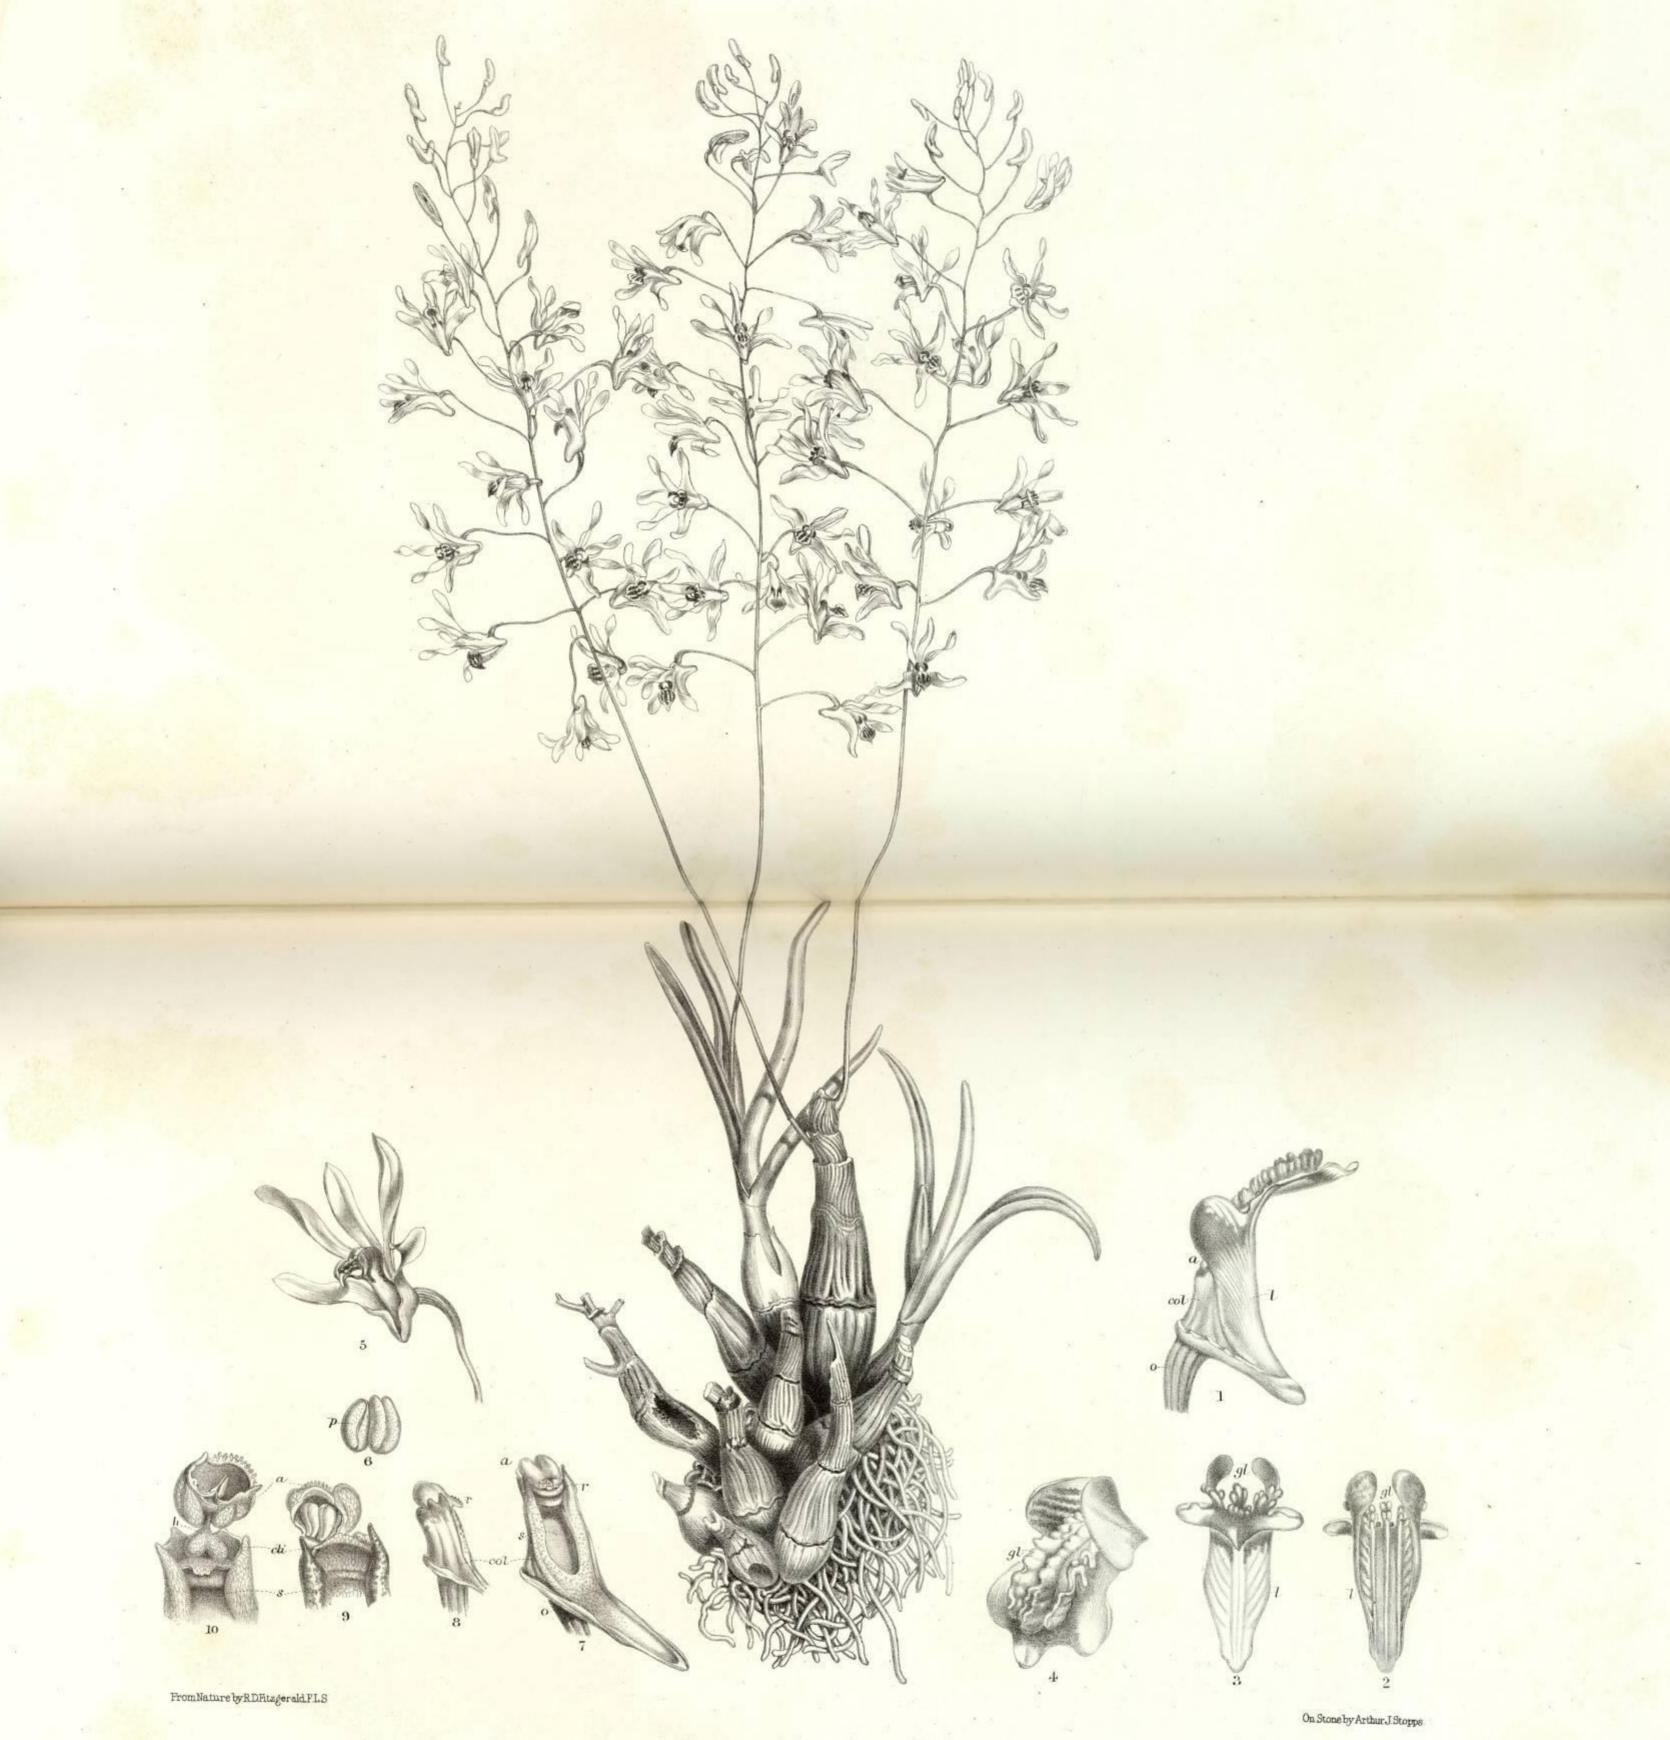

thin, subulate points removed, showing enclosed labellum. 5. Side view of flower, part of dorsal sepal and one petal removed, showing column and position of labellum. 6. Top of column, from the side, wing removed. 7. Column, from the side. 8. Column, from the front. 9. Labellum, from the side. 10. Pollen masses. 11. Labellum, from the back. 12. Labellum, from the front.

Pterostylis striata. Fig. 1. Column and labellum, from the side, petals and sepals removed. 2. Labellum, from the front. 3. Labellum, from the side. 4. Labellum, from the back. 5. Top of column, from the side. 6. Top of column, from the front. 7. Top of column, from the side, wing removed. 8. United sepals. 9. Top of column, from the side, wing removed. 10. Top of column, from the front, wings removed. 11. Pollen masses.



# DENDROBIUM Canaliculatum.

STATES OF STATES

Printed at the Surveyor General's Office Sydney N.S.W

# Dendrobium canaliculatum. (R. Brown.)

This pretty species is much better known under the name of *D. Tattonianum*. It is found in Queensland, but has not yet, so far as I am aware, been procured in New South Wales. It is rather variable in colour, and flowers in November. It is the species referred to by Mr. Carron as having attracted his attention and admiration when the illfated expedition under Kennedy was entangled in the swamps and back waters of Rockingham Bay, and as such may well be associated with the memories of a thorough botanist and of an intrepid explorer. Though rather frequently to be found in collections of Orchids in England it is not readily grown here in Sydney, ev