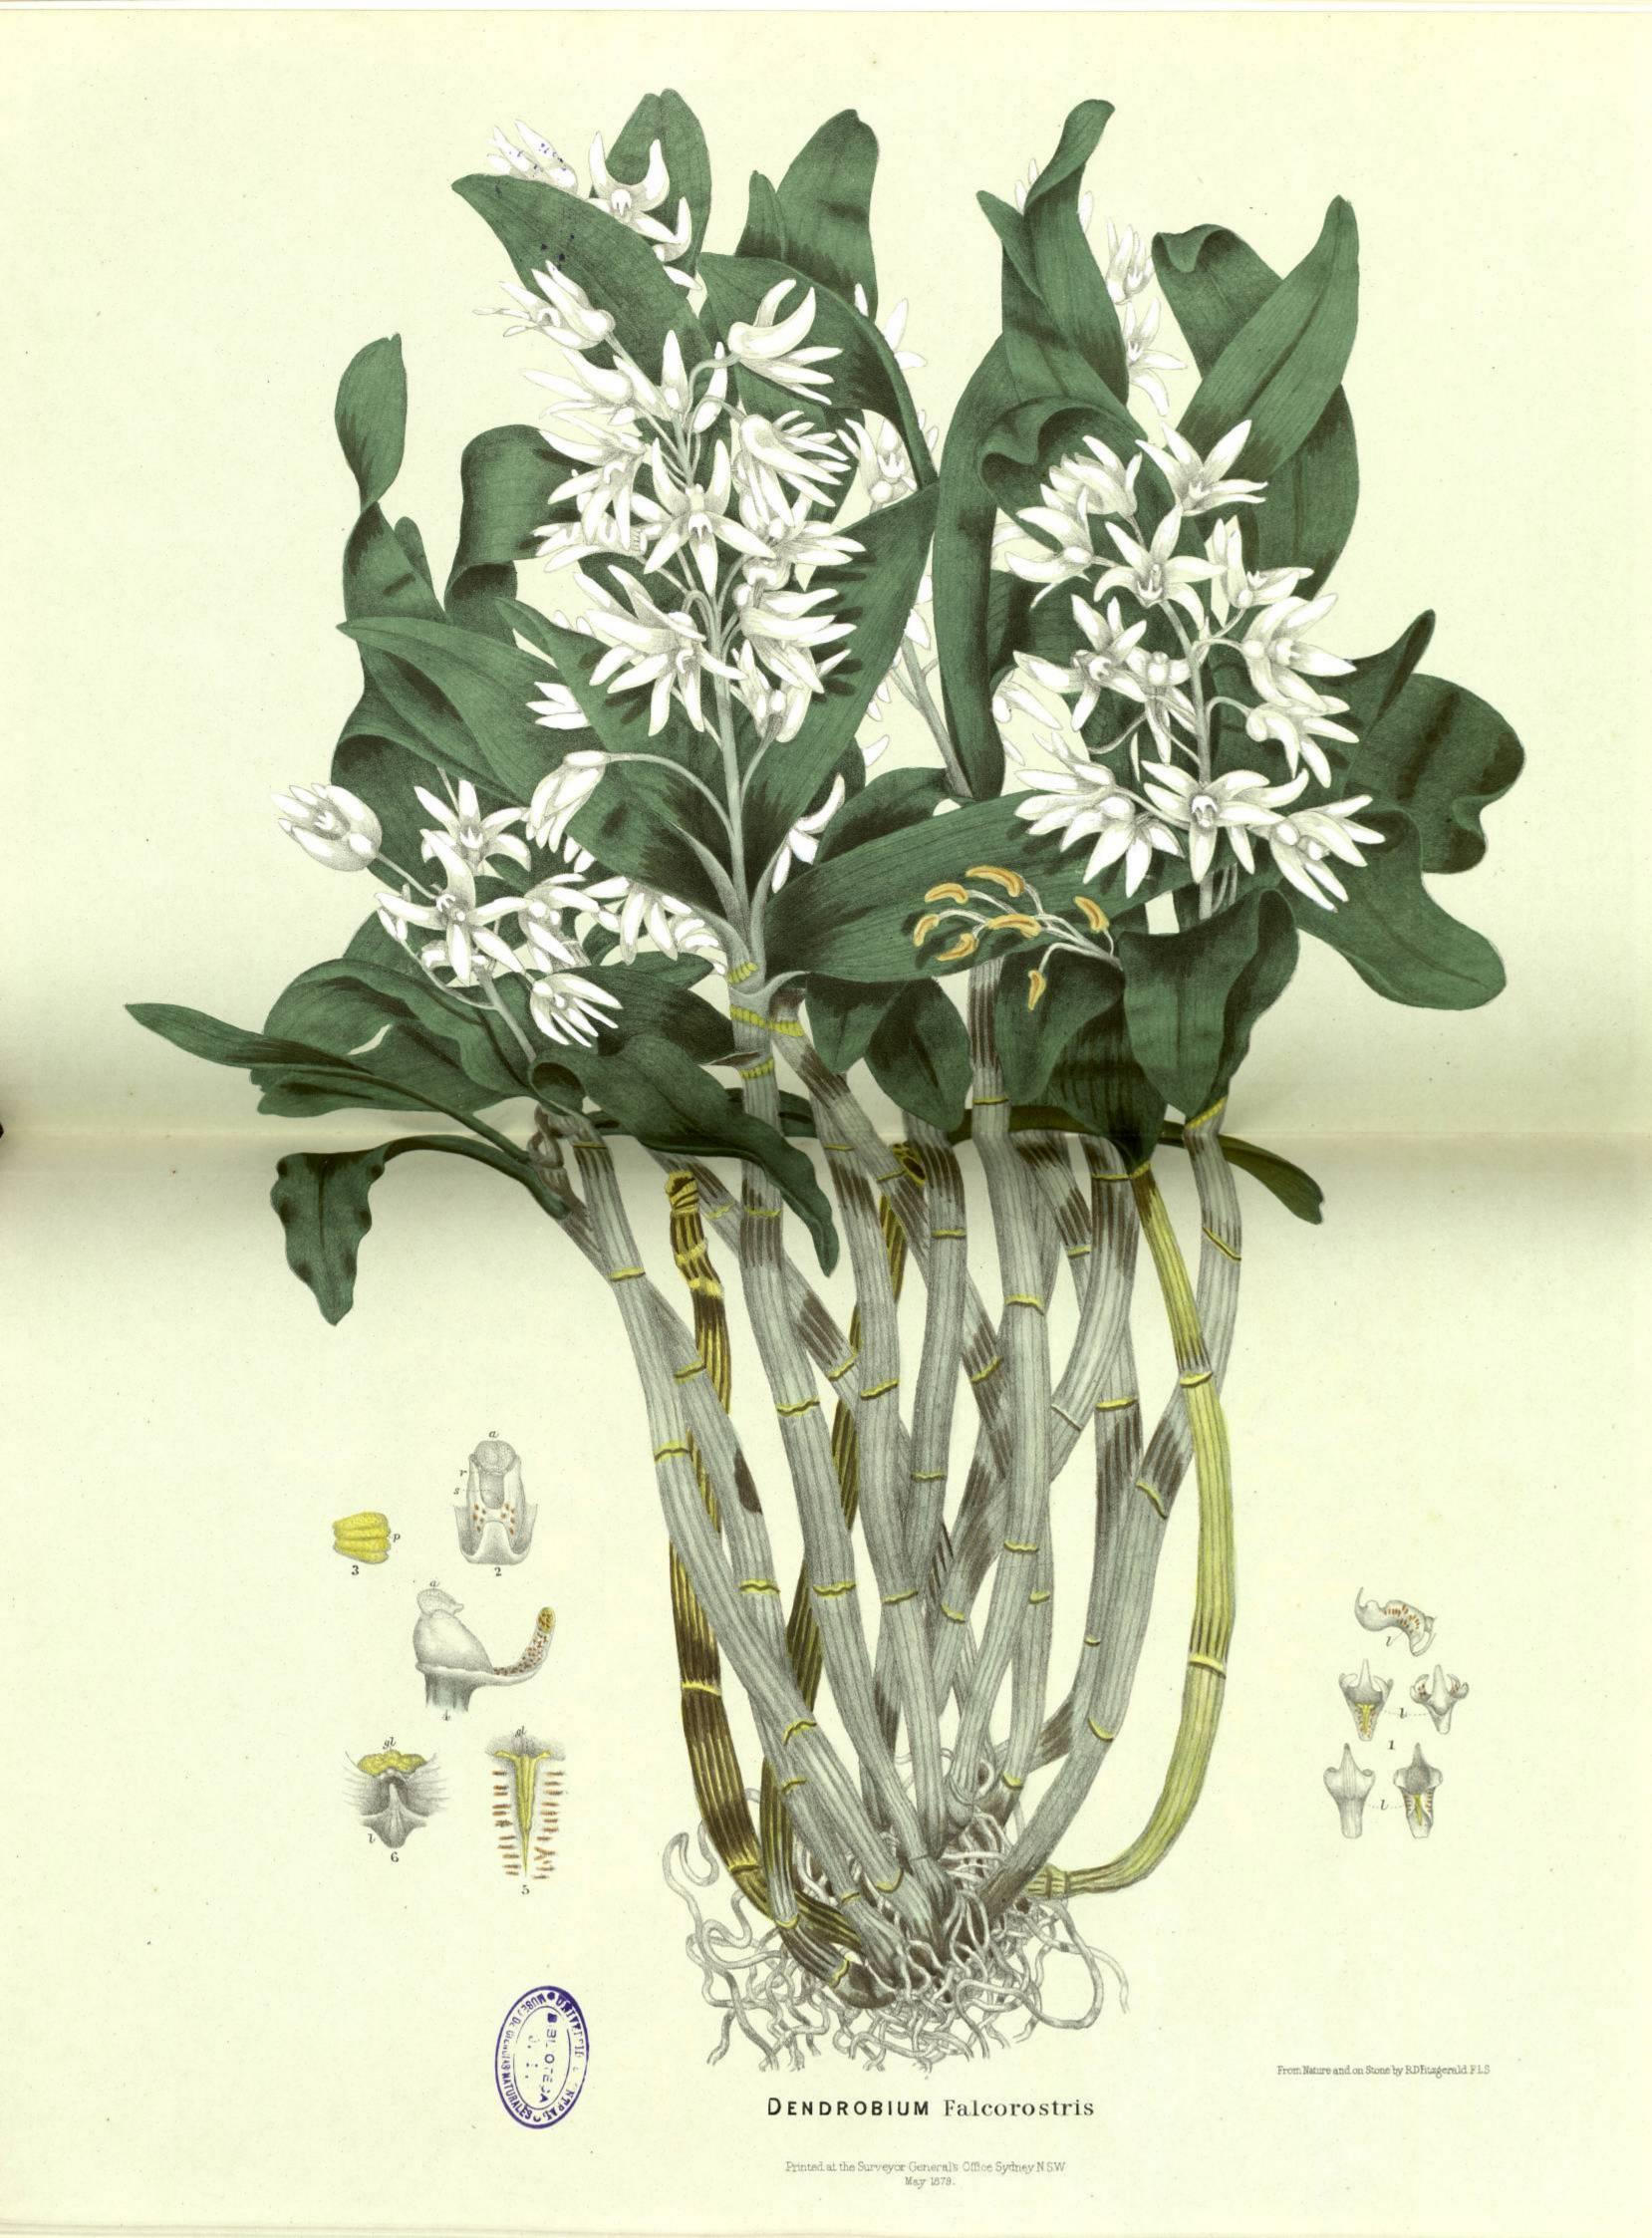

and shorter, not meeting or overlapping as in it. Middle lobe shorter and broader. Labellum striped and spotted with red, where in S. falcatus they are white or only slightly spotted. Capsules from three to four inches, apparently larger than in S. falcatus.

#### EXPLANATION OF PLATE.

Sarcochilus falcatus.—Fig. 1. Portion of spike, showing bract and column. 2. Labellum, from the front.

3. Labellum and column, from the side. 4. Part of labellum, from the back, showing glands. 5. Labellum, from the back.

Surcochilus montanus.—Figs. 1 to 5. Pollen masses (1 and 5 not disengaged from the anther). 6. Labellum, from the back. 7. Labellum, from the front. 8. Labellum and column, from the side. 9. Column, from the front. 10. Gland, near hinge of labellum. 11. Column and ovary, from the side.



## Dendrobium falcorostrum. (Fitzgerald.)

This beautiful *Dendrobium* I found growing upon the Brush-trees and Fern-trees in a mountain scrub on Mount Banda-banda, near the Macleay River.

The flowers are very large and numerous for the size of the plant, which is of a compact habit. They vary from ten to twenty, are produced by almost every pseudo-bulb, and exhale a sweet perfume very distinct from that of our other *Dendrobiums*. From the height (about 3,000 feet) at which it was found, it may possibly be suited for cold greenhouses, and is certainly a very fine addition to our Dendrobs. It flowers in October.

There being no scientific Periodical in Sydney, the following description was published in the Sydney Morning Herald of the 18th November, 1876, with a notice of the discovery