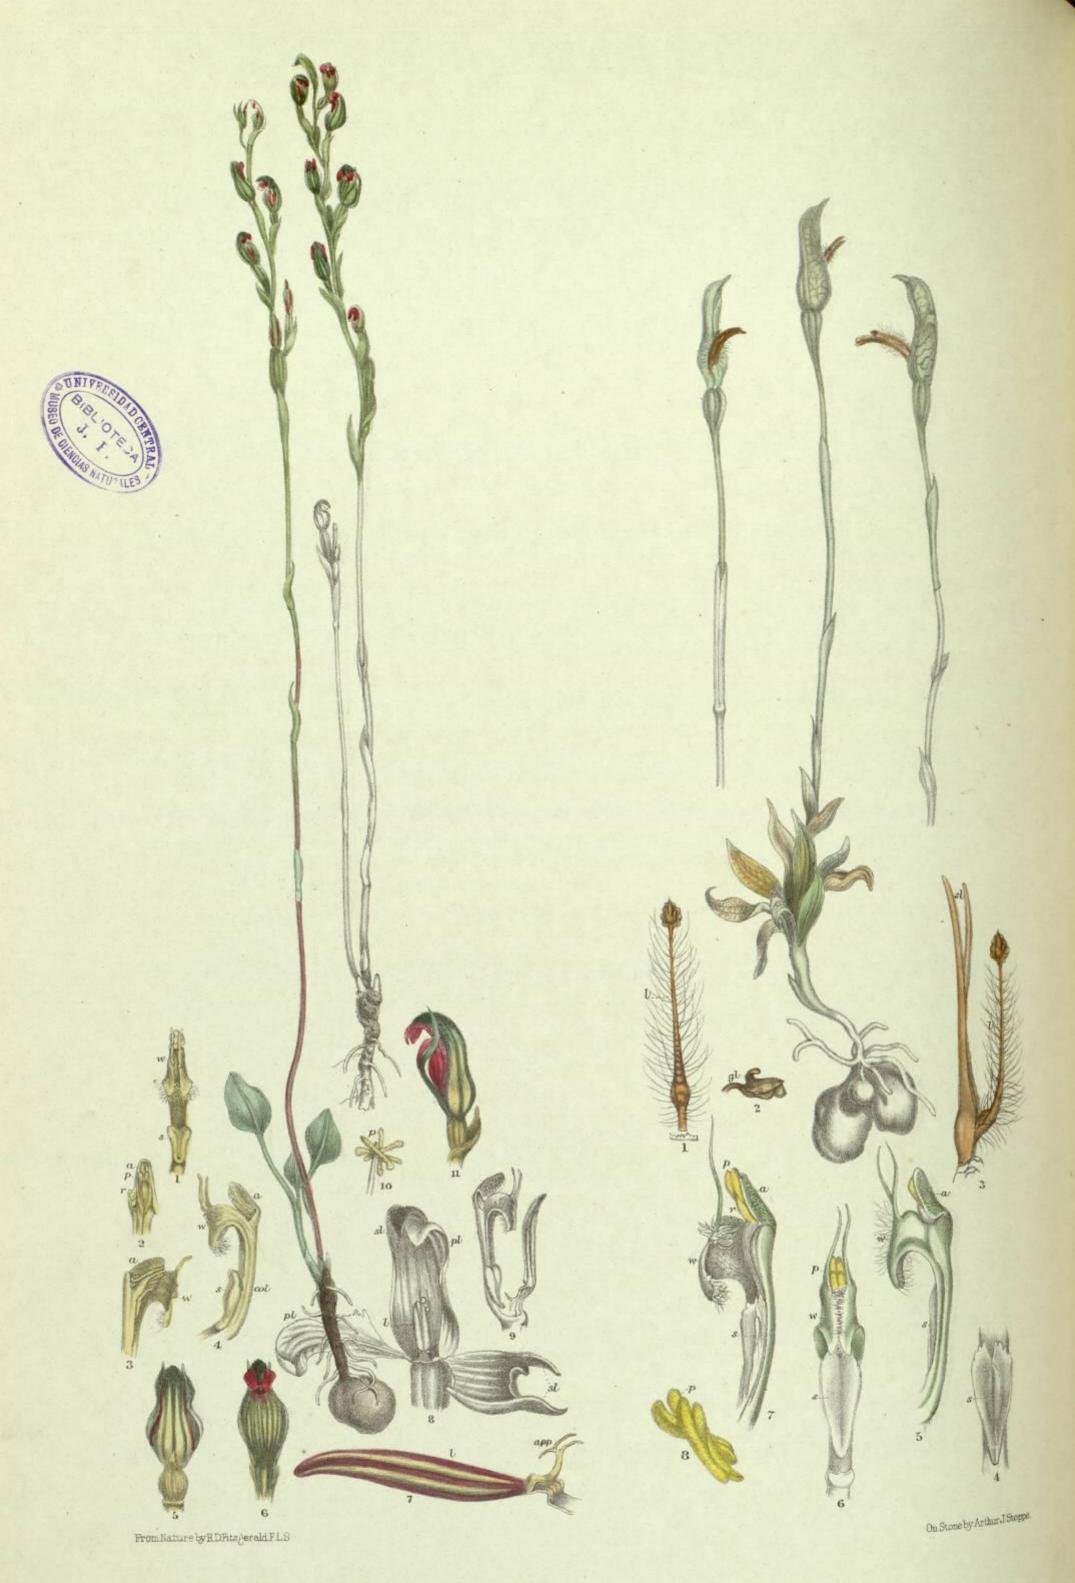

o Baron Mueller. A leading distinction between this species and D. Mortii (of which I believe D. Bowmanii is but a synonym) is that D. Mortii produces its smaller flowers in pairs, the peduncles being two-flowered. D. Beckleri grows occasionally on rocks, but more frequently on the topmost branches of "oaks" (Casuarina glauca) which stand in the beds of creeks, or of the densely crowded white-stemmed brush timbers of the "cedar scrubs" on alluvial flats and river banks. Its long straggling branches are often four feet long. Like most of our Dendrobs its flowers are sweet-scented, and are produced in November.

#### EXPLANATION OF PLATE.

Dendrobium Beckleri. Fig. 1. Labellum, from the back. 2. Labellum, from the front. 3. Column, from the front, with part of perianth, (labellum removed).



Parviflora

PTEROSTYLIS

Barbata

## Pterostylis parviflora. (R. Brown.) Pterostylis barbata. (Lindley.)

Pterostylis parviflora has numerous flowers, as in the section in which the labellums are excluded, but in it the labellum is included, and is much smaller in proportion to the size of the flowers than is generally the case—as is also the column. I believe that there is no real distinction between P. parviflora and P. aphylla. The principal difference between them would, according to the descriptions, appear to be that in the latter the flowers turn towards each other, but I think the distinction is not constant. The specimen from which the figure was taken grew at Bowenfels, but a smaller and greener form (which is I believe P. aphylla) is common on the Blue Mountains. Both are some