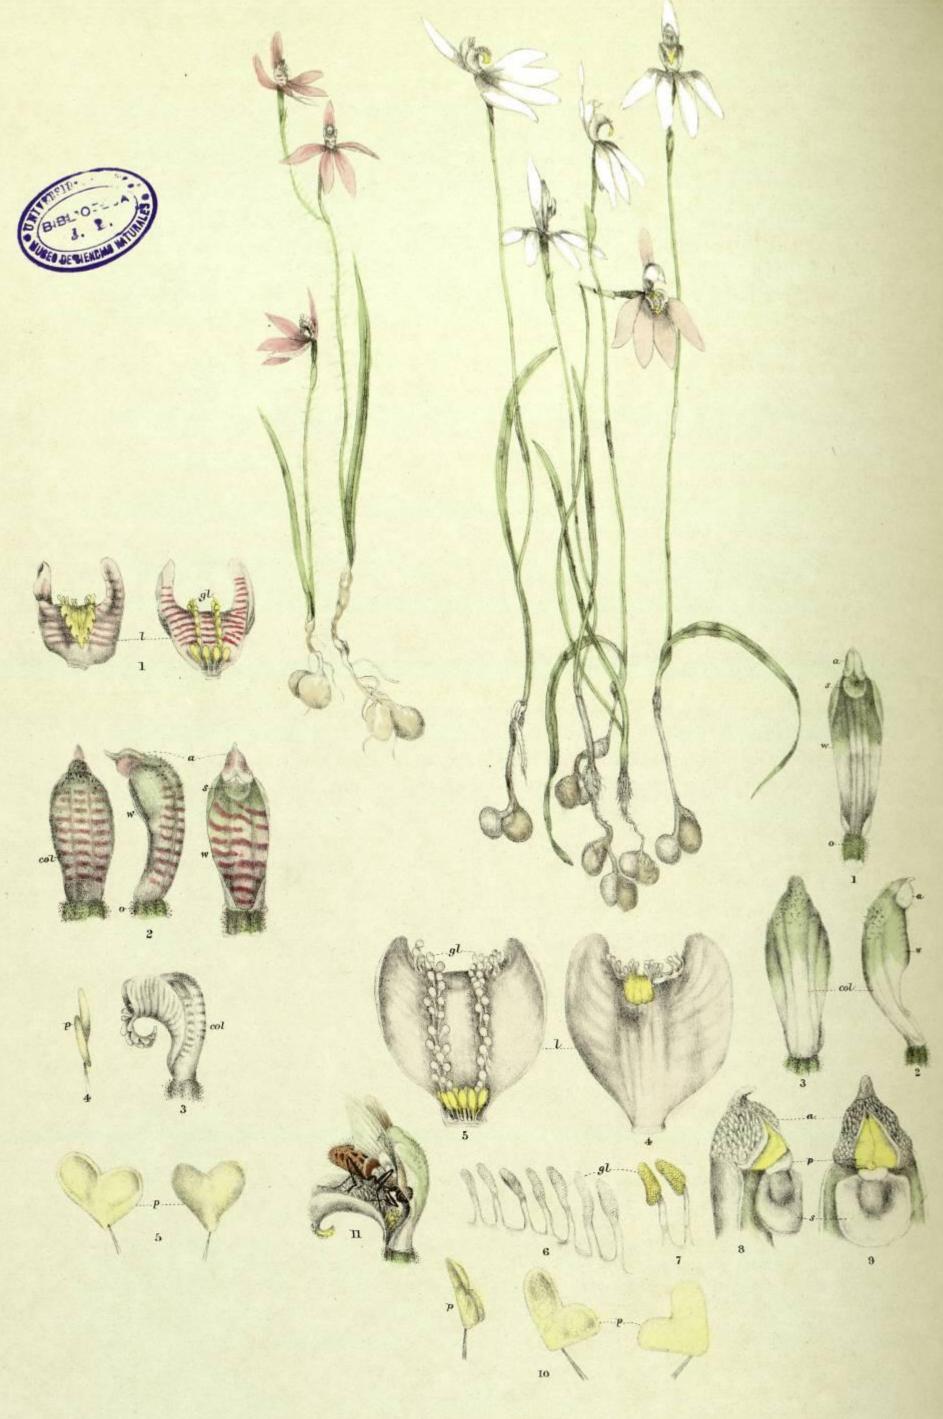

by Baron Mueller from specimens I obtained at Yessaba, on the Macleay River. I subsequently found others at Dongay Creek, a tributary of the same river, and on the Nambucca, and have since seen specimens from Queensland.

It grows (frequently high up) on myrtles and sassafras. It flowers in October.

#### EXPLANATION OF PLATE.

Sarcochilus divitiflorus.—Fig. 1. Side view of flower. 2. Labellum, from the back. 3. Top of column, from the side. 4. Top of column, from the front. 5. Column, from the side. 6. Part of labellum, near the hinge. 7. Column and labellum, from the side. 8. Pollen masses, from above. 9. Pollen masses, from below. 10. Top of column, from the side, anther removed. 11 and 12. Pollen masses inclosed in the anther. 13. Labellum, from the front.

# PART 7.

OCTOBER, 1882.



From Nature and on Stone by RDFitzgerald FLS

CALADENIA

Carnea

Alba

# Caladenia alba. (R. Brown.) Caladenia carnea. (R. Brown.)

THESE plants afford a good illustration of a question that has often suggested itself to me in the examination of orchids, and one equally applicable to other orders,—whether there are not varieties or species (hardly recognized even as varieties) that are in reality as distinct from each other as the most unquestioned species; but from their departure from each other being of a constitutional character (not to be marked by a bract or a gland) are overlooked or disregarded. In support of this suggestion of innate distinctness, I may here give the result of a long series of experiments in the hybridization of Hibiscus. No botanist has, I believe, ever thought