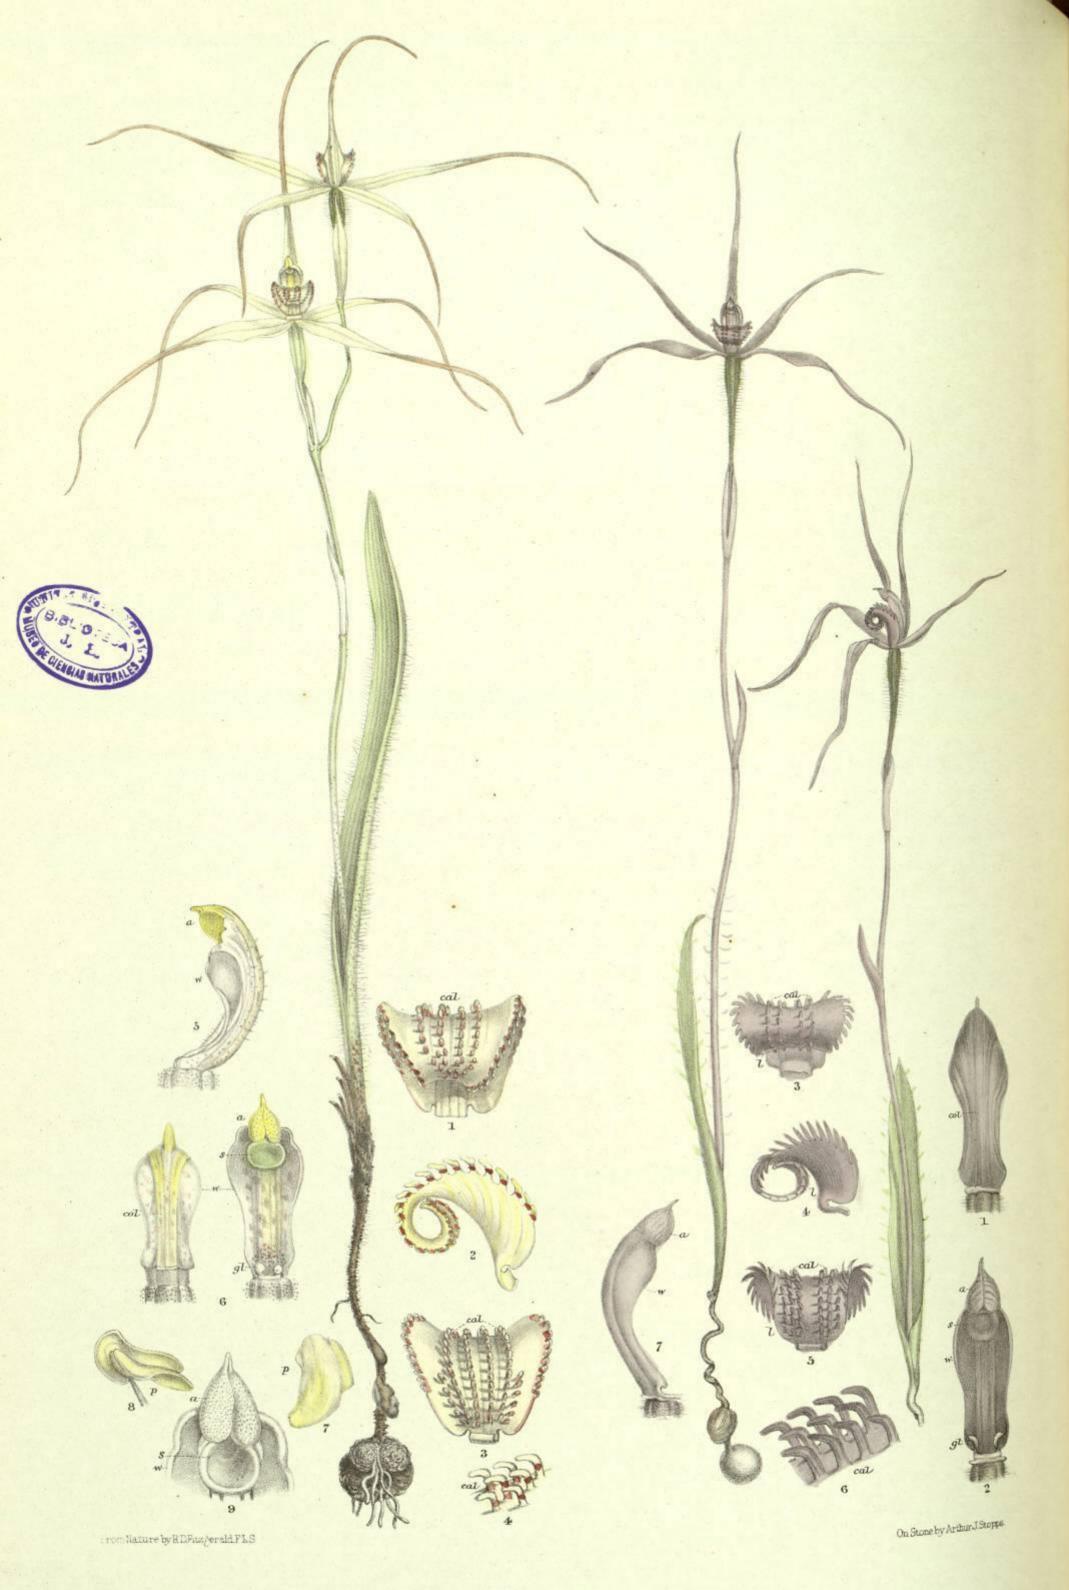

ctoria, South Australia, Western Australia, and commonly in Tasmania. It flowers in October.

#### EXPLANATION OF PLATE.

Pterostylis parviflora. Fig. 1. Column, from the front. 2. Top of column, wings removed. 3. Top of column, from the side, one wing removed. 4. Column, from the side. 5. Flower, from the back. 6. Flower, from the front. 7. Labellum, from the side. 8. Flower, torn open, showing proportion of column to perianth. 9. Column and labellum, from the side. 10. Pollen-masses. 11. Flower, from the side.

Pterostylis barbata. Fig. 1. Labellum, from the front. 2. Top of labellum, from the side. 3. Labellum and lower sepals, from the side. 4. Stigma and part of column. 5. Column, from the side. 6. Column, from the front. 7. Column, from the side, one wing removed. 8. Pollen-masses.



Arenaria

CALADENIA

Concolor

# Caladenia arenaria. (Fitzgerald.) Caladenia concolor. (Fitzgerald.)

Caladenia arenaria is the "spider orchid" of the Edwards, Murrumbidgee, Yanko, and Columbo Rivers, where it is to be found growing on the sand-hills among the pines (Frenela robusta). It is conspicuous from the large size of the flowers and their grey colour. It flowers in September.

Caladenia concolor I have only obtained from the granite hills near Albury, and it is very remarkable for the darkness and uniformity of colour of the flower and stem. The edges of the labellum are much more acutely divided than in C. arenaria, and the column much narrower and simpler in form. It flowers in October.

#### DESCRIPTION.

Caladenia arenaria. A rather robust species, about one foot high. Leaf,