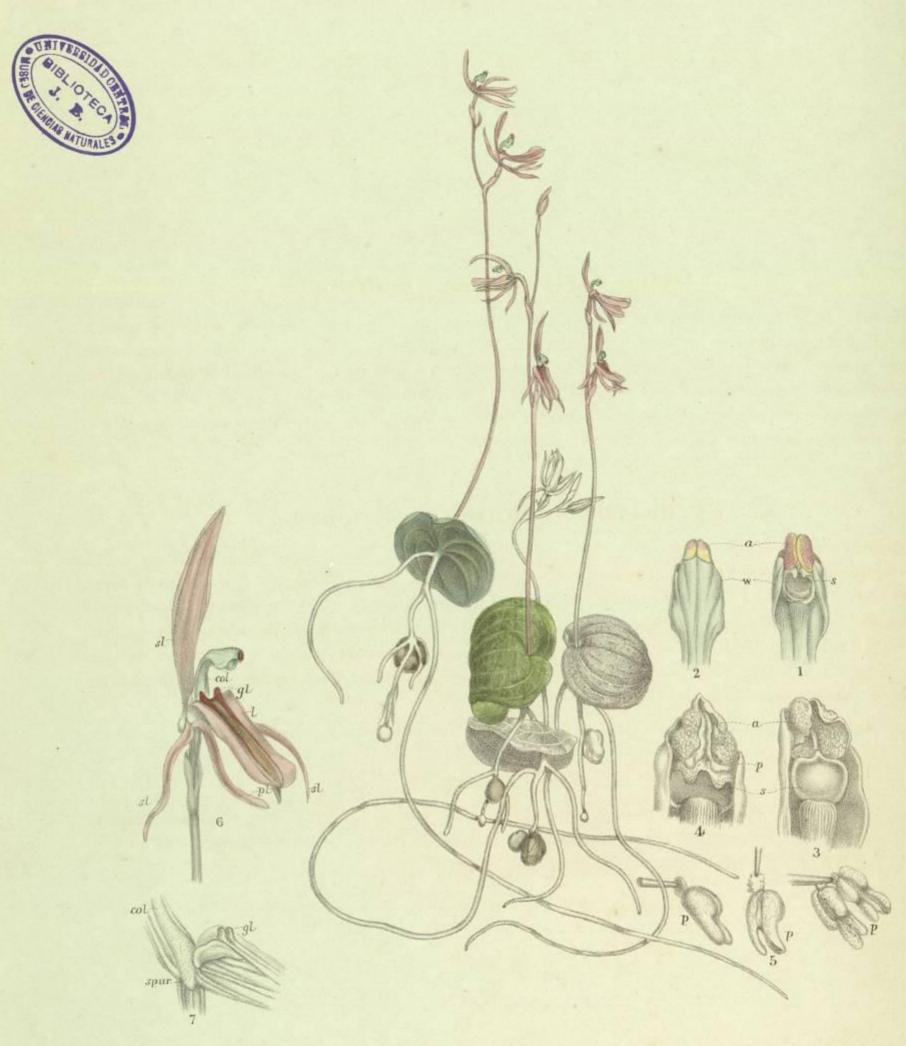

ected since the days of Solander, owing probably to its flowers being unattractive. It is a Northern Queensland species, but seems to endure the cold or damp of a green-house in Sydney better than most of the northern *Dendrobiums*. Like the other members of the genus, an insect struggling between the column and the labellum, which constantly impels it upon the rostellum, seems to be the ordinary agent of fertilization; without such intervention the flowers produce no seed. The flowering season is January and February.

#### EXPLANATION OF PLATE.

1. Flower, from the side. 2. Flower, from the front. 3. Pollen-masses. 4 and 5. Labellum, from above and from the side. 6. Top of column, anther (including pollen-masses) thrown up. 7. Column, from the front. 8. Column and ovary, from the side.



PromiNature by RDFitzgerald.FLS

On Stone by Arthur J Stopps

### CYRTOSTYLIS Reniformis



### Genus Cyrtostylis. (R. Brown.)

According to Mr. Bentham there are only three species in this small genus, one being Australian and two belonging to New Zealand. It is, therefore, another of the small genera widely spread that unites the Floras of the two countries which were apparently themselves once united. Like Orthoceras, the single species being generally distributed throughout Australia without variation tends to the idea that there are some genera and species much less susceptible of variation than others, and thus remain as monuments of former connections, or from the same cause are examples of either total or partial reversion to a former type.

### Cyrtostylis reniformis. (R. Brown.