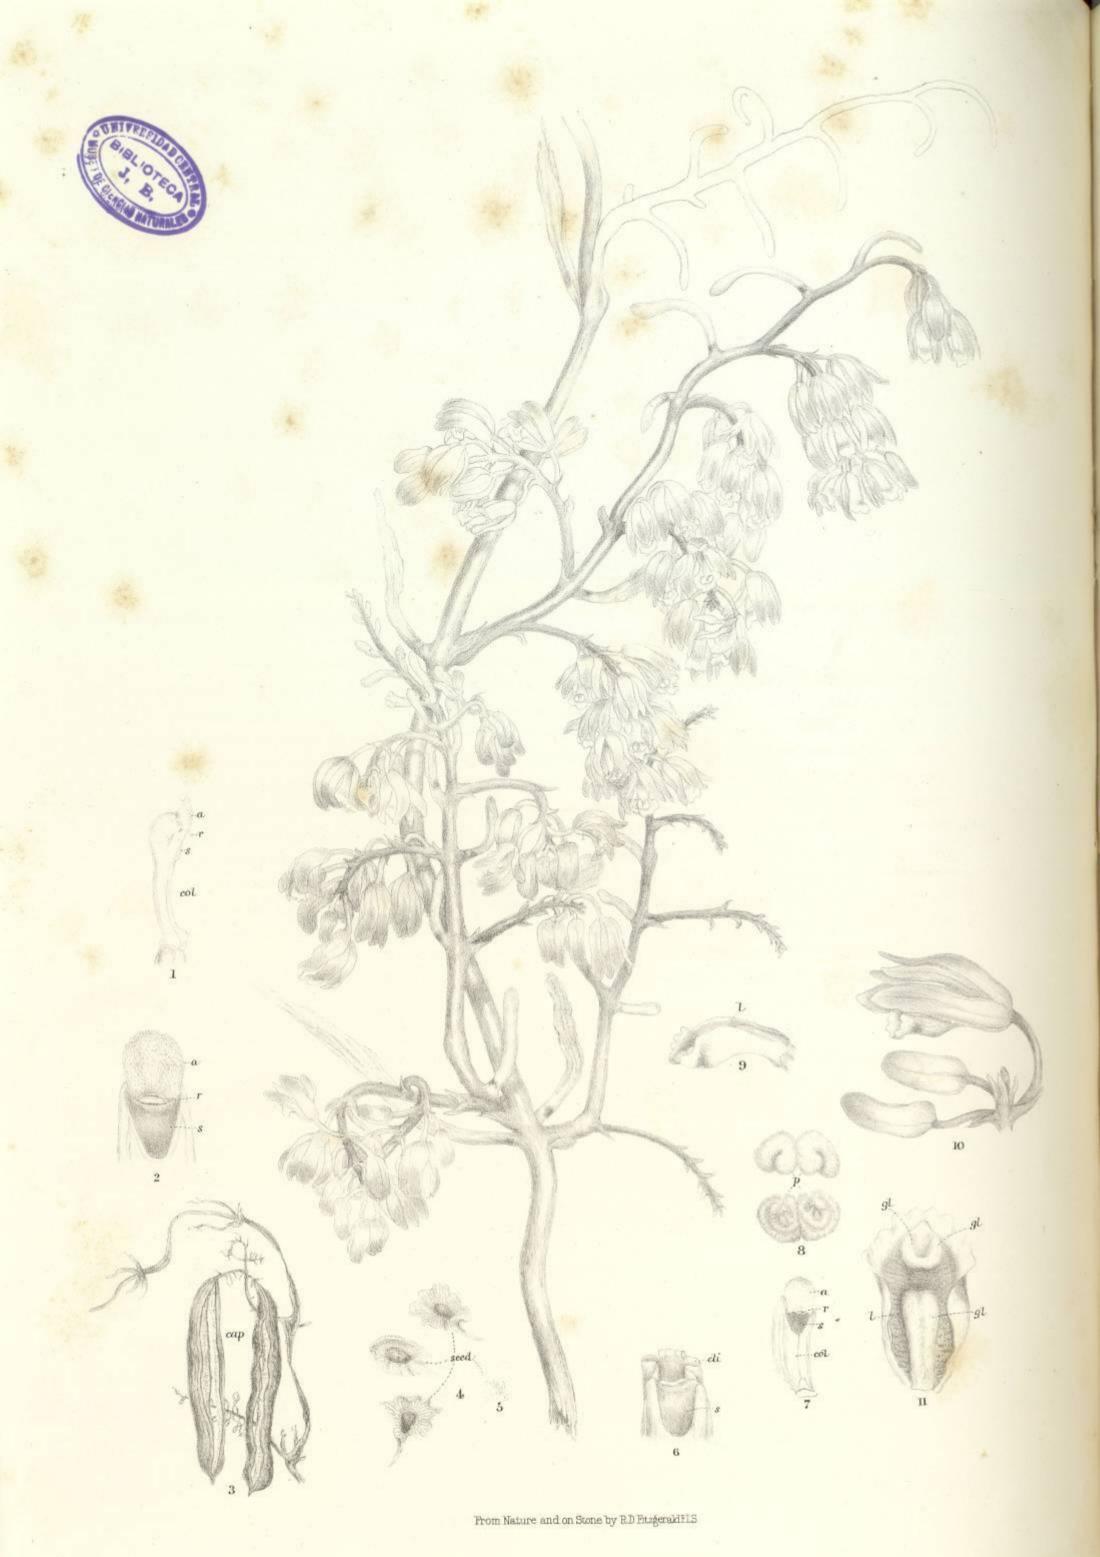

um.

# Genus Galeola. (Loureiro.)

A small genus of very peculiar habit, containing as far as known only two Australian species—the one to be found in the poorest sandstone country, the other in the rich brushes of the Northern rivers.

The species, at least in Australia (for the genus extends to East India and the East Indian Archipelago), are probably epiphytal on the roots of the trees on which they cling. The roots are long, thick, and fleshy, and those of G. foliata penetrate in every direction, the rotten wood and masses of dead leaves to be found heaped together in the "cedar brushes," where it grows.

The stems adhere to trees, and throw out handlike roots opposite to each spike of flowers.

The stems die down partially or to the ground every year. Summer is the flowering season.



GALEOLA Cassythoides.

# Galeola Cassythoides. (A. Cunningham.)

This species is not uncommon at Hunter's Hill and similar situations round Sydney. It is to be found generally adhering to gum-trees, but at times trailing over rocks, possibly owing to the disappearance of the tree to which it had at one time clung. The greatest height to which I have known it to grow is about twelve feet. About one-third of the total stem bears flowering branches, opposite to which and to each spike of flowers roots are produced which cling to the trunk of the tree. It has no leaves, and dies down every year more or less, apparently according to the severity of the winter. I do not think it is a long-lived species, as I have seldom been able to find the same plant for more than three or four years. With m