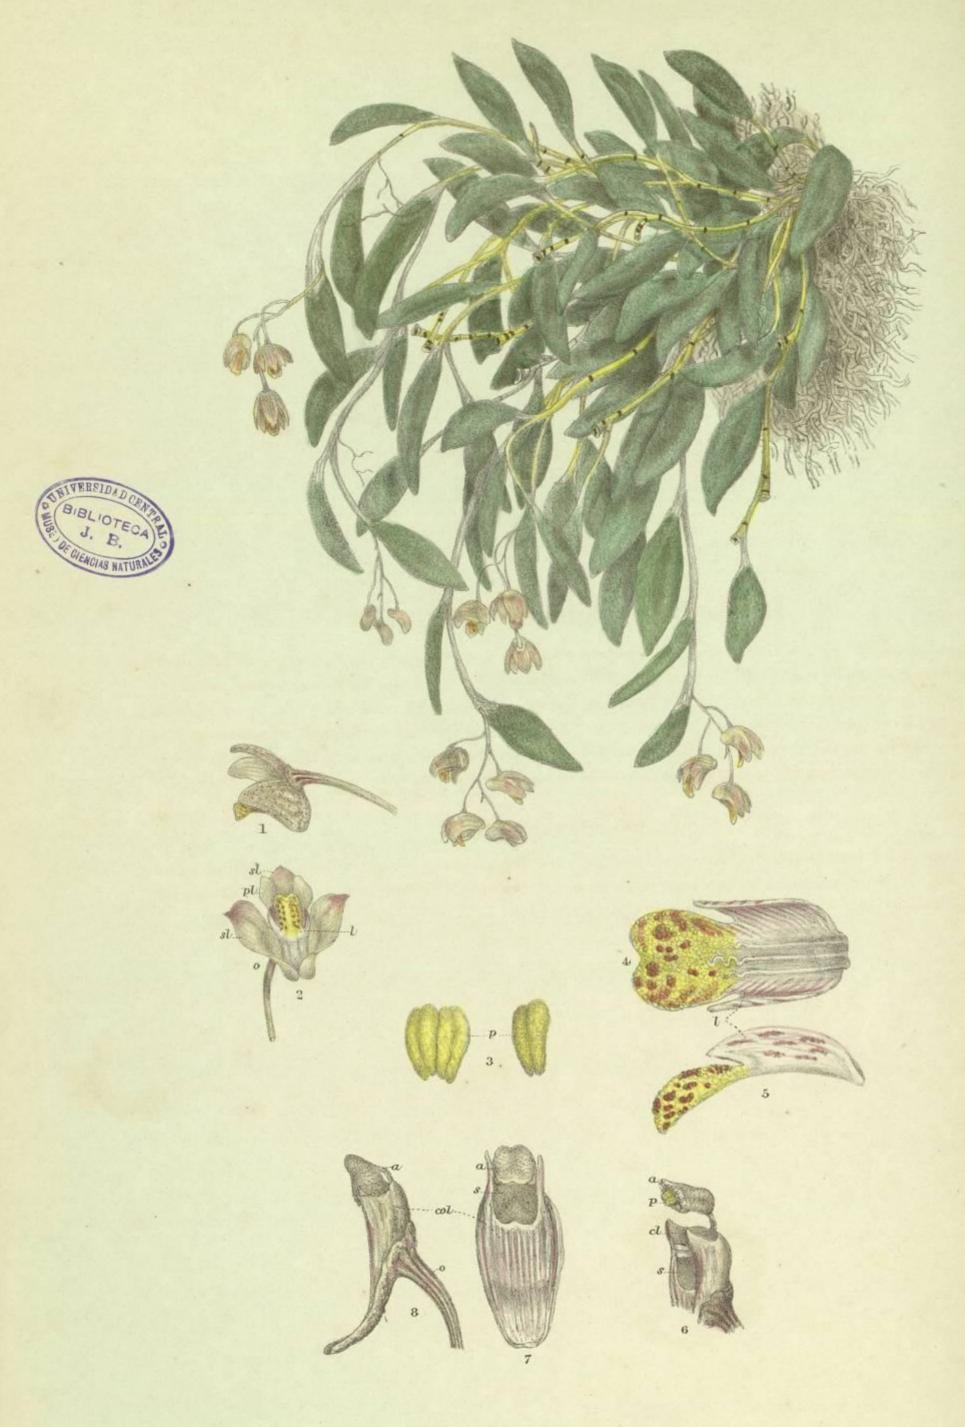

igma, when they again become fertile.

Though the names attached would lead to an opposite conclusion, both species are found in similar situations, in poor sandy soil, on rocky spurs, under shrubs, and even in open forest. The time of flowering is October.

## EXPLANATION OF PLATE.

Calochilus paludosus.—Fig. 1. Stigma and anther, from the front. 2. Stigma and anther, from the side. 3. Column, from the front, showing parts of labellum and perianth. 4. Side of column, showing part of labellum. 5. Back of column.

Calochilus campestris.—Figs. 1 and 2. Pollen-masses. 3. Column, from the side, showing part of labellum and perianth. 4. Stigma and anther, from the front, anther drawn back, the pollen-masses being thus raised off the stigma. 5. Flower, from the front. 6. Column, from the side.



From Nature and on Stone by RDFitzgerald FLS.

# DENDROBIUM Rigidum.

### Dendrobium rigidum. (R. Brown.)

To the kindness of Sir William Macarthur I am indebted for the opportunity of figuring this representative of the thick-leaved group of *Dendrobiums*, which seems hardly to have been collected since the days of Solander, owing probably to its flowers being unattractive. It is a Northern Queensland species, but seems to endure the cold or damp of a green-house in Sydney better than most of the northern *Dendrobiums*. Like the other members of the genus, an insect struggling between the column and the labellum, which constantly impels it upon the rostellum, seems to be the ordinary agent of fertilization; without such intervention the flowers produce no seed. The flowering season is J