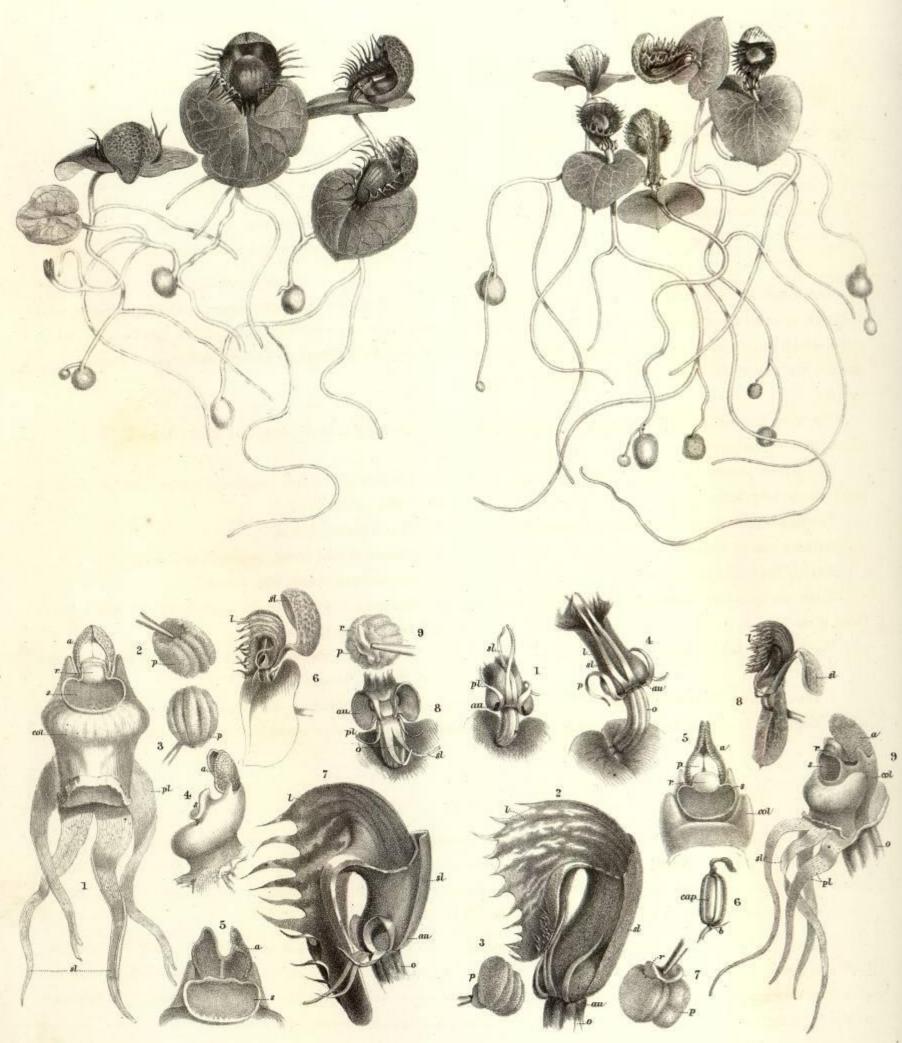

e than one of the plants so united in flower, and I think this connection only lasts for one season.

In Corysanthes pruinosa and C. fimbriata, if not throughout the genus, the pedicel (if a capsule is formed) continues to grow from one and a half to about six inches, though otherwise the flower perishes and lies like a blot upon the leaf. It may be said that this extraordinary development is of advantage to the plant by increasing the chance of diffusion of the seed by the wind, but this would be a doubtful advantage, as it would also increase the probability of their being taken to unsuitable situations and lost. To the disciple of Darwin it may rather appear to be one of those peculiarities that are not, never have been, have ceased to be, or are not as yet, of any use to the plant.





From Nature by RDFitzgeraldFLS.

On Stone by Arthur J. Stopps

#### CORYSANTHES

Fimbriata

Pruinosa

Sydney, N. S. W, Thomas Richards, Government Printer.

## Corysanthes fimbriata. (R. Brown.) Corysanthes pruinosa. (A. Cunningham.)

In the "Flora Australiensis" Corysanthes fimbriata and C. pruinosa are united under the name of C. fimbriata, but there are I think sufficient grounds for their separation and for supposing the species here figured as such to be the C. pruinosa of A. Cunningham. The most striking distinctions between the two species are as follows:—

C. pruinosa.

The spurs are comparatively long, point downwards, and open in small auricles almost hidden by the sepals and petals which arise from beneath them, and, if freed, extend into the fimbria of the labellum, which doe