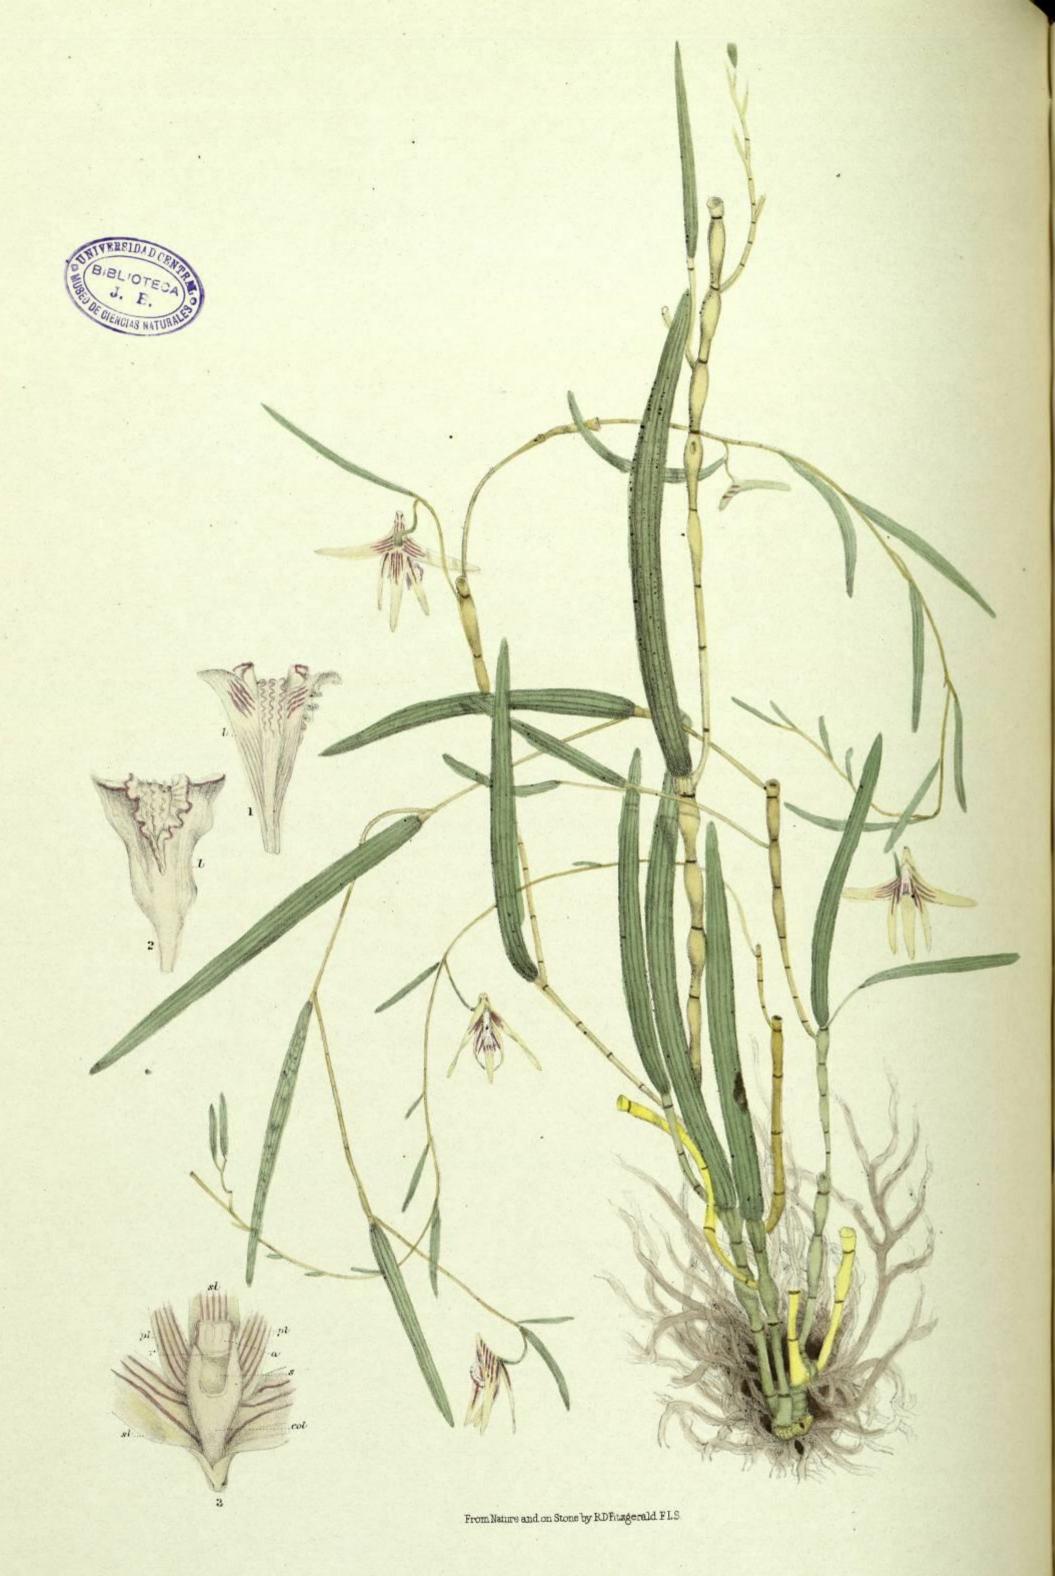

ength of the stems, terminal on peduncles of about ten inches. Flowers, about fifteen, on pedicles of about one inch, lilac, two inches to two and a half across. Sepals, lanceolate, acute, one inch long and about five lines broad. Petals obovate, acute, one inch broad. Labellum one inch long, acute, with broad wings meeting over the column-base, forming at the hinge a second spur which reaches half an inch and is curved and compressed at the sides. No calli or plates on the labellum, which is only slightly ridged at the base. Pollen-masses more concave than is general in the genus.

#### EXPLANATION OF PLATE.

Fig. 1. Flower and buds. 2. Pollen-masses. 3. Labellum and column, from the side. 4. Labellum, from above and from the point. 5. Column, from the side. 6. Labellum, from the front.



### DENDROBIUM Beckleri

### Dendrobium Beckleri. (Mueller.)

There is some confusion with respect to Dendrobium Beckleri (Mueller), D. Mortii (Mueller), and D. Bowmanii (Bentham), but as specimens I obtained at the Macleay River, and which are referred to in the Flora Australiensis as D. Mortii, were considered by Baron Mueller to be D. Beckleri as named by him, and as they agree with the description of that species, I am compelled to differ from the "Flora" in attaching the name of Beckleri to the figure, which is taken from the plant collected on the Macleay, and from which the flowers were originally sent to Baron Mueller. A leading distinction between this species and D. Mortii (of which I believe D. Bowmanii is but a synonym) is that D. Mortii produces its smaller flowers in pairs,