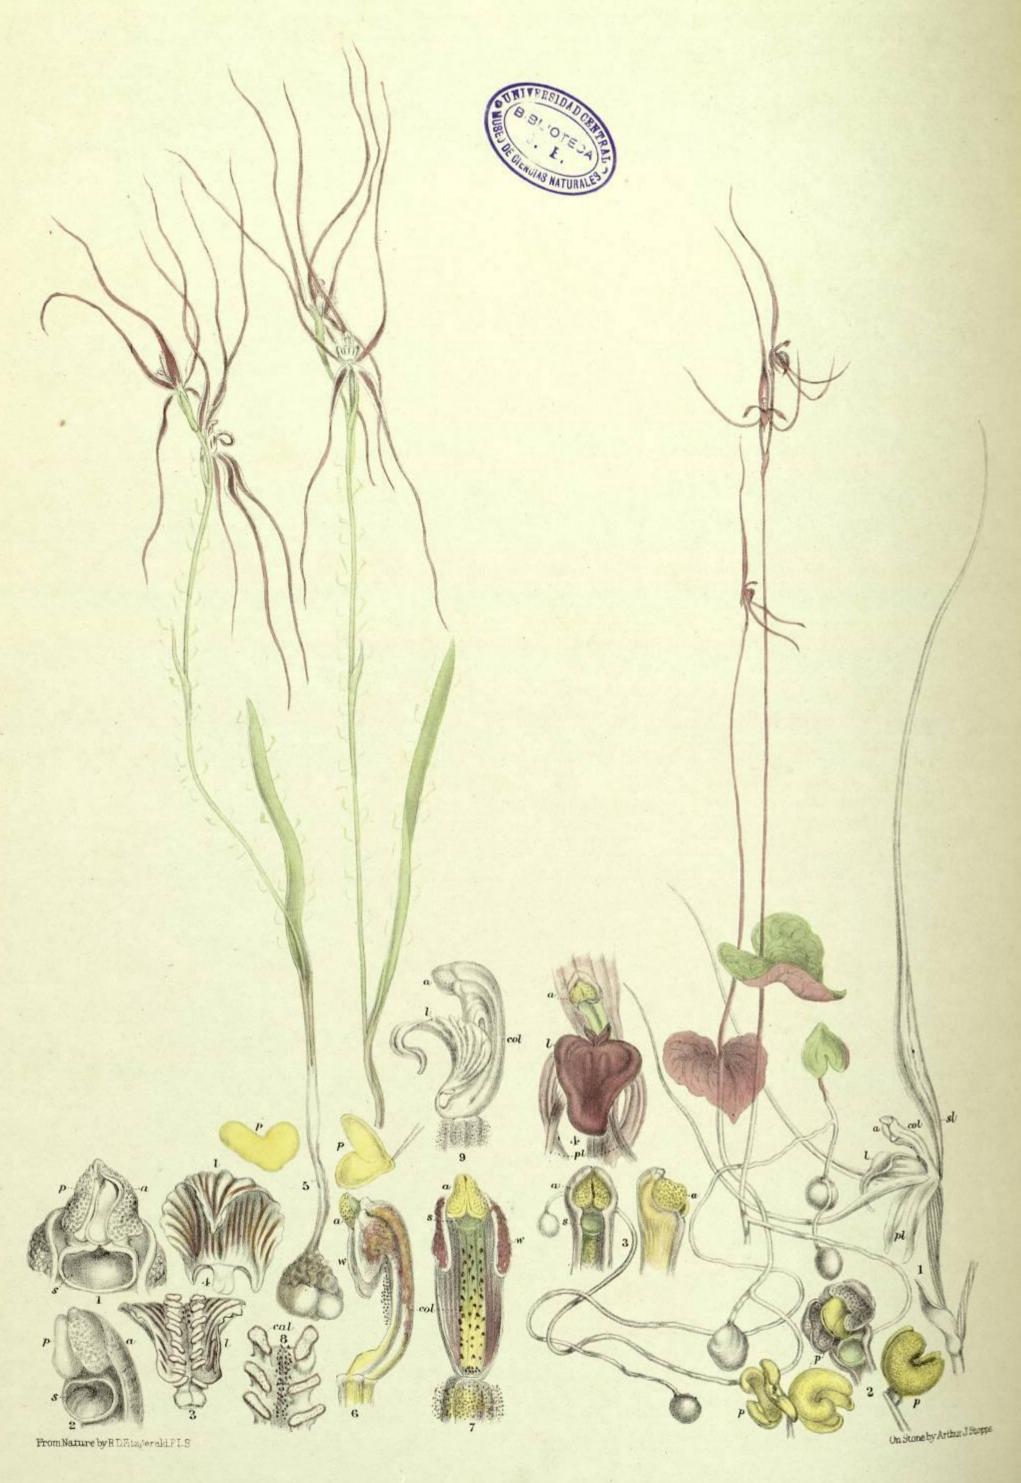

fths from the point acutely serrate. Calli of the labellum linear, bent forward in four rows, or near the base six rows. Column slightly curved, winged from below the anther to the base, narrower and of more uniform breadth than in C. arenaria. Two large globular glands at the base of the column.

#### EXPLANATION OF PLATE.

Caladenia arenaria. Fig. 1. Labellum, from the back. 2. Labellum, from the side. 3. Labellum, from the front.
4. Calli of the labellum. 5. Column, from the side. 6. Column, from the back and front. 7 and 8. Pollen-masses.
9. Top of column, from the front.

Caladenia concolor. Fig. 1. Column, from the back. 2. Column, from the front. 3. Labellum, from the back.
4. Labellum, from the side. 5. Labellum, from the front. 6. Calli of the labellum. 7. Column, from the side.



CALADENIA filamentosa

ACIANTHUS Caudatus



# Caladenia filamentosa. (R. Brown.) Acianthus caudatus. (R. Brown.)

This Caladenia is easily distinguished from the other "spider orchids" by its having only two rows of flat-topped calli on the labellum, which resemble the soles of stockinged feet. Dr. Woolls sent me specimens from Mudgee, but I have never seen it in New South Wales. In Western Australia it is very common, and has there a peculiarity of growing in clumps which does not belong to members of the genus except those of Western Australia, where many of the orchids spring from roots chained or strung together. This union of many individuals by a connection of their tubers, or rather this production of many united tubers or bulbs from which numerous flower-stems spring, may have o