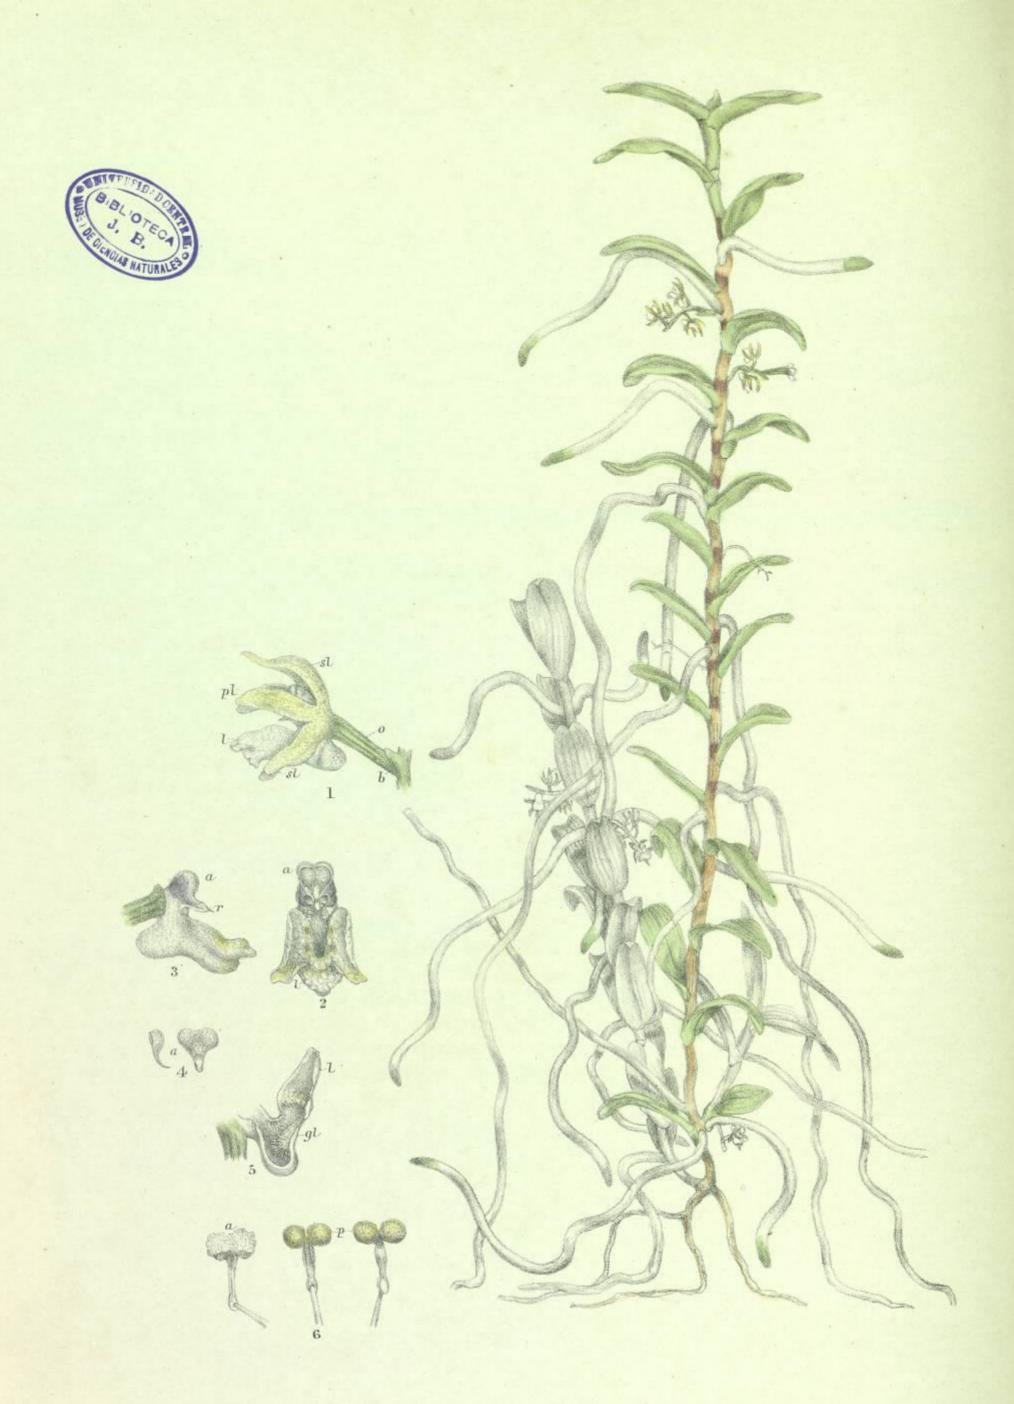

s in causing the same result as though it were perfect. The colour in a flower is no direct benefit to an insect, and often attracts it when it must be disappointed; and in the case of *Thelymitra carnea* is possessed by a flower that can hardly be said ever to open.

I have never known C. veratrifolia seed in the green-house unless the pollen was artificially placed on the stigma, and in the "cedar brushes," where it is abundant, only a single capsule here and there can be observed. The season of flowering is December and January.

## EXPLANATION OF PLATE.

Fig. 1. Top of column, anther and pollen removed. 2. Column, from the front, showing glands at the base of the labellum. 3. Anther, from the top. 4. Anther, from below, showing inclosed pollen-masses and disc. 5 and 6. pollen-masses.



From Nature and on Stone by RDFitzgerald FLS.

# CLEISOSTOMA Erecta



# Genus Cleisostoma. (Blume.)

THE distinctions between Cleisostoma and Sarcochilus are slight, the principal being the pouch to the labellum, of which Sarcochilus is destitute. Cleisostoma is also generally more aerial in habit, being frequently found suspended by its roots only from twigs, often overhanging water, and its stems are generally longer, and leaves further apart. It belongs to the gully and the river on its southern limit, and to the "cedar brush" and "mountain scrub" to the north.

The flowering season is summer, and, like our other epiphytes, it is wholly dependent on insects for its fertilization.

# Cleisostoma erecta. (Fitzgerald.)

This plant, first found by me on a rock in Howe's Island, in 1869,