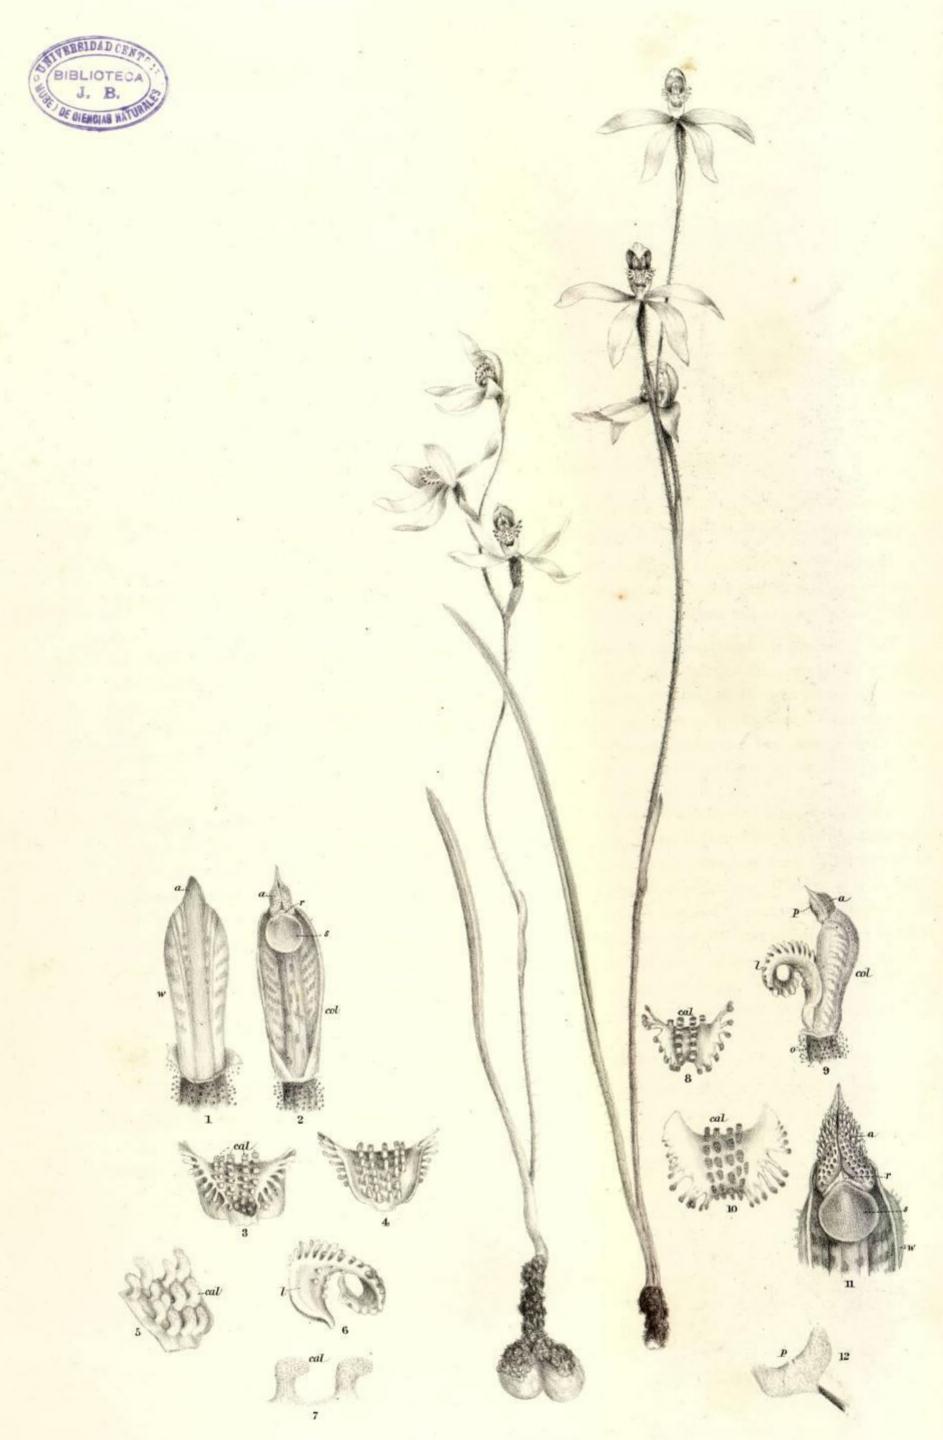

Orchids, and are a peculiarly Austral type. They are generally diffused, being found not only in shady moist places, but on the barren summits of hills and among arid rocks and in pure sand. They very seldom produce more than one bulb in the year, and are consequently (being wholly dependent on seed) not found so closely grouped as some other genera. They seldom have more than three or four flowers, and pass very gradually into each other, so much so that the distinction between varieties and species has been very much at the caprice of Botanists.

The leading characteristics of the genus are an upright sepal at the back of the column, the remaining petals and sepals being horizontal, a hairy slender stem, and narrow lanceolate leaf. They generally flower in the beginning of the summer.



From Nature and on Stone by R.D. Pitzgerald FLS

#### CALADENIA Dimorpha

## Caladenia dimorpha. (Fitzgerald.)

This very pretty species, which has not, I believe, been hitherto described, I found growing on the swampy flats on the tops of the mountains and on the stony talli of the cliffs known as "walls" round Bowenfels.

It produces two very marked varieties, the one pure white, with the exception of the calli on the labellum (which are straw yellow), the column and the point of the labellum; the other white, with the calli and tips of the fimbrize of the labellum, and point of the labellum, purple.

This is the only species of Orchid I have known, when placed in a room, to be fertilized by insects. A house-fly lighting on the lip was carried by its spring against the column, and beco