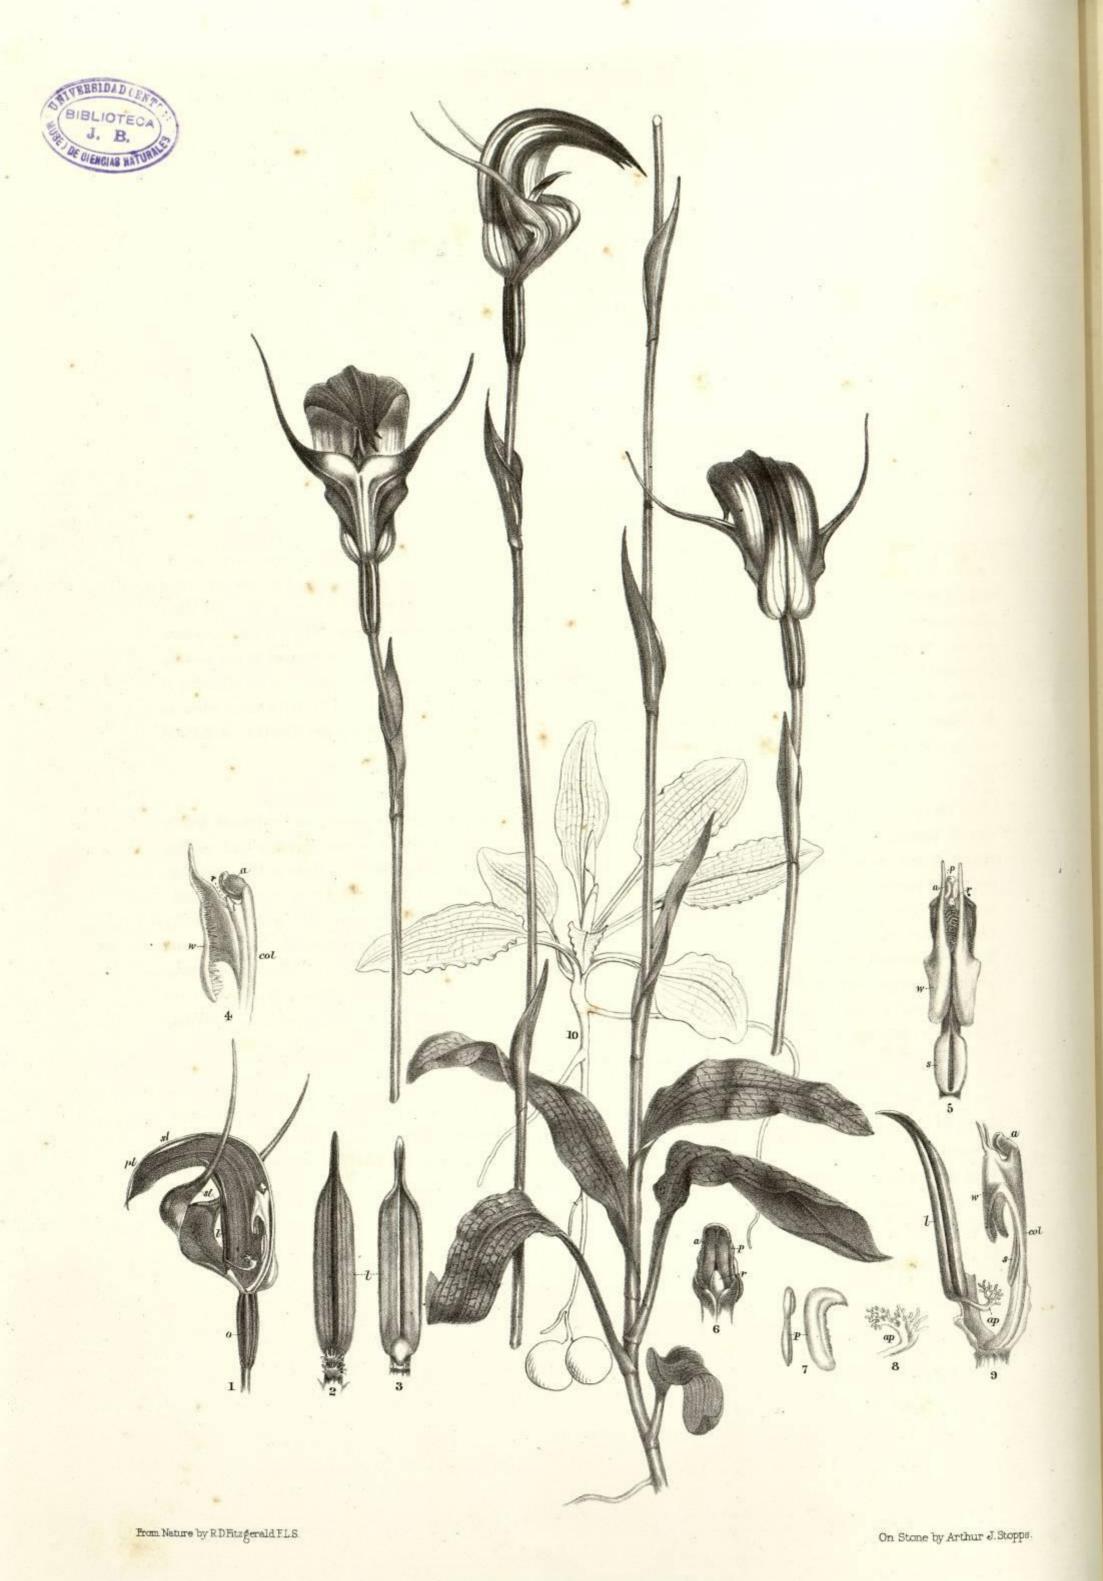

her, whether it has been fertilized or not, and plants subjected to strong fumes of chloroform lose little or none of their sensitiveness. The time of flowering of this species is from June to September.

#### EXPLANATION OF PLATE.

No. 1. Side view of flower, half of the galea removed, labellum in position assumed on being touched. 2. Side view of flower, labellum in ordinary position. 3. Side view of top of column, pollen and wings removed. 4. Front view of labellum. 5. Front view of top of column, wings removed. 6. Side of column, showing position of labellum on being touched by an insect, and a beetle crawling over the stigma. 7. Front view of flower closed by labellum. 8. Beetle on having escaped from the flower through the wings and removed two of the pollen masses from the anther.



PTEROSTYLIS Baptistii

Sydney, N. S. W., Thomas Richards, Government Printer.

## Pterostylis Baptistii. (Fitzgerald.)

It is surprising that so fine and remarkable a species, and to be found close to Sydney, should hitherto have escaped notice; but I cannot reconcile any description in the "Flora" or elsewhere with this giant form. The late Mr. John Baptist was the first, so far as I am aware, to bestow any practical attention on it. That gentleman having a few years since noticed this species growing in a "tea-tree" swamp, removed a plant to his nursery gardens, where it has since been grown. Specimens were kindly sent to me from "Baptist Gardens," and my attention thereby directed to the locality (Hen and Chickens Bay) where it was first obtained, and close to which I have since had t