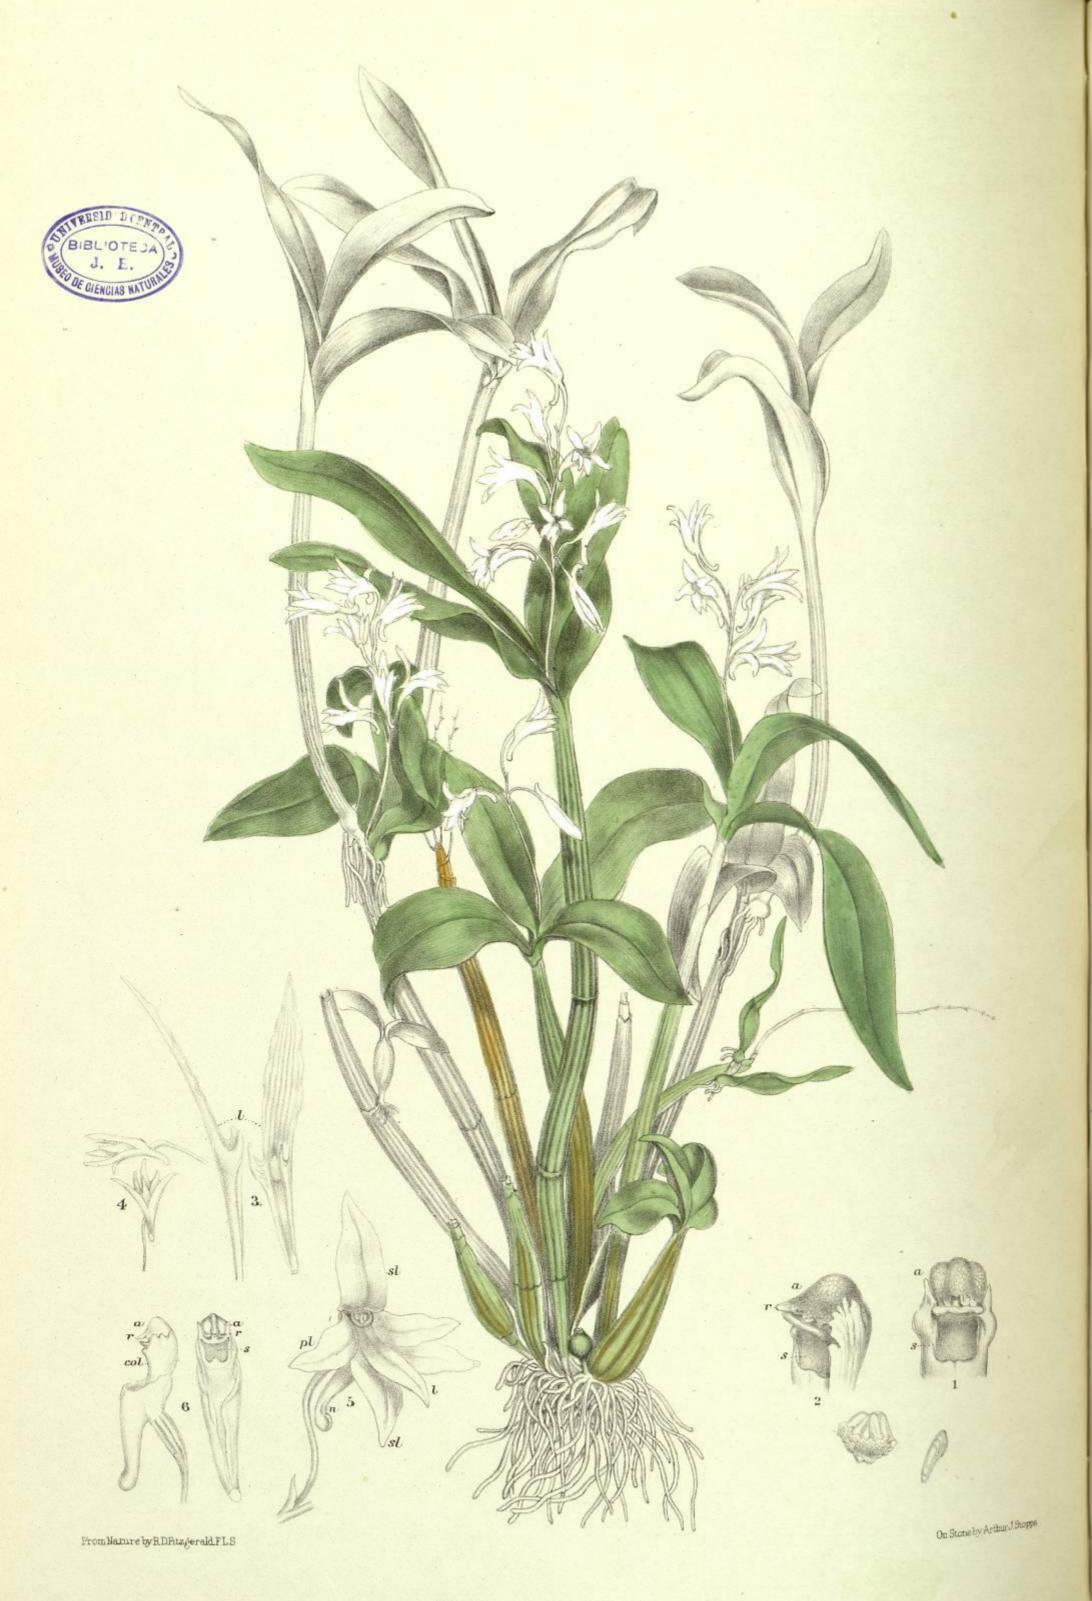

on in Tasmania. It flowers in August, though its congeners flower in the beginning of the winter (March and April), and it is to be found when near the coast in damp fissures in rocks, but in the mountains in shady forest.

#### EXPLANATION OF PLATE.

Caladenia filamentosa. Fig. 1. Top of column, from the front. 2. Top of column, from the side, two pollenmasses removed. 3. Labellum, from the front. 4. Labellum, from the back. 5. Pollen-masses. 6. Column, from the side. 7. Column, from the front. 8. Calli of the labellum. 9. Column and labellum, from the side.

Acianthus caudatus. Fig. 1. Flower, from the side. 2. Top of column, valves of the anther turned back, showing pollen-masses. 3. Top of column, from the front and side. 4. Column and labellum, from the front, with part of perianth.



### DENDROBIUM Moorei

### Dendrobium Moorei. (Mueller.)

This pretty Dendrobium, though very like D. Kingianum in habit, differs from all other Australian forms in its long nectary or spur and very peculiar petal-like labellum, which, unlike that of other species, is devoid of plates or glands and possessed of pointed lobes on the edges. It was named by Baron Mueller, in honor of C. Moore, Director of the Botanical Gardens, Sydney, from specimens I procured on the mountains at Howe's Island, in 1869, where I again obtained it in 1877. It does not belong to the low grounds of the island (to which it is peculiar), but clings to the precipices in the mountains and the mossy branches of trees which hang over the cliffs. When seen adhering to the black basalt of the chasms, the white waxy fl