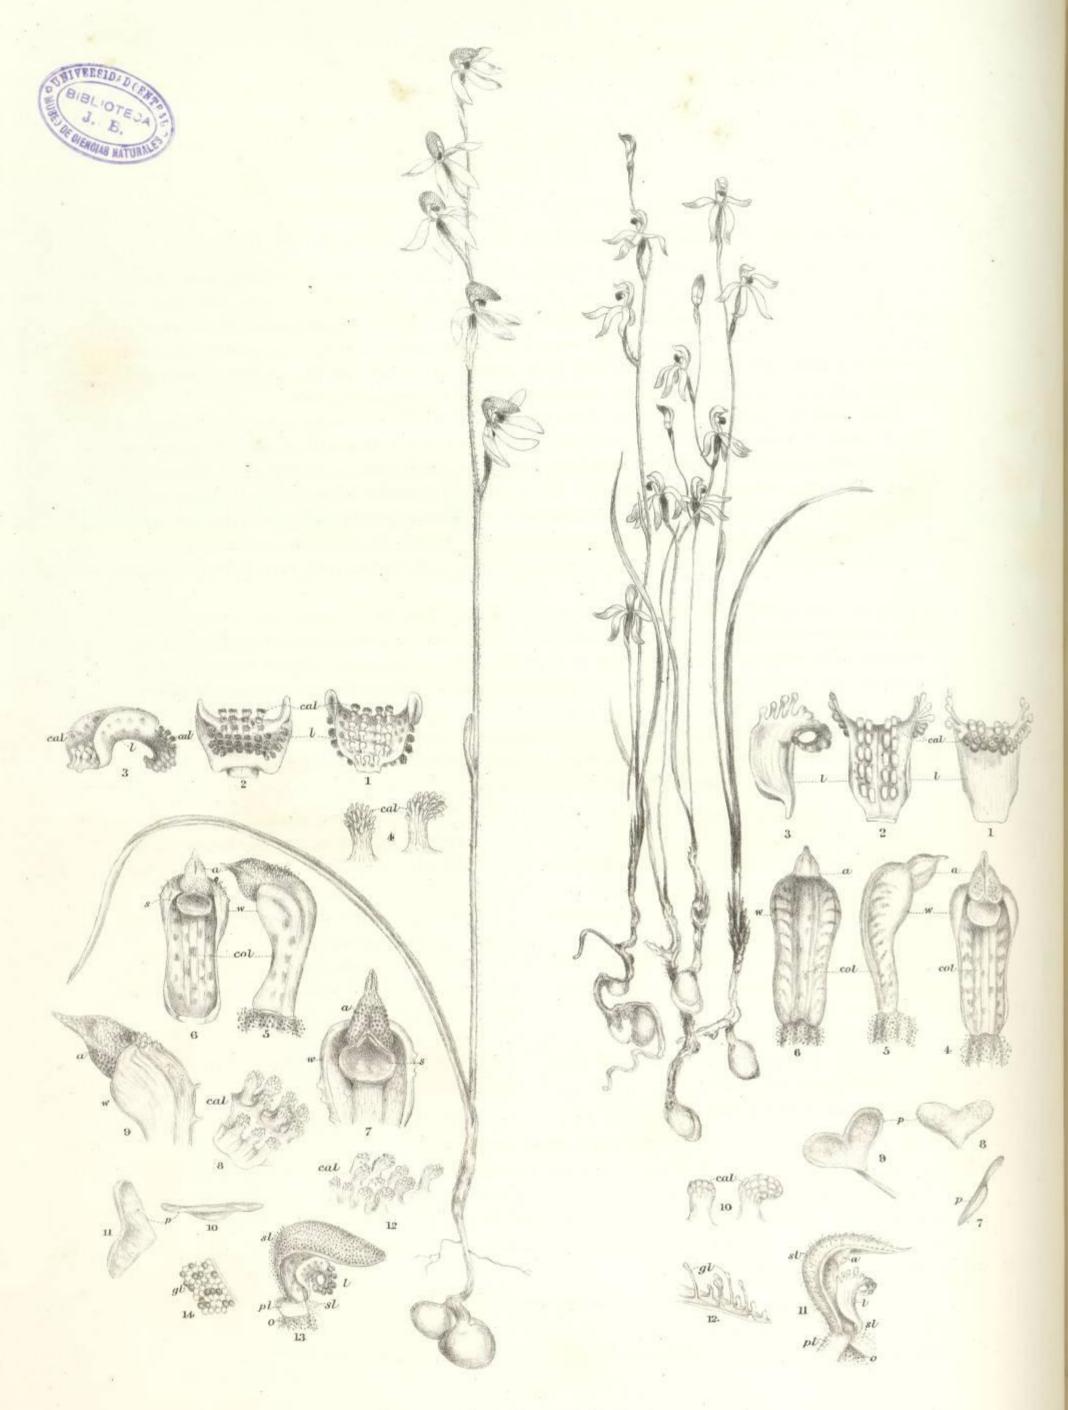

ck, close-set, bent calli, and at the base a group of upright clavate calli.

Glands at the base of column oval.

Leaf narrow.

#### EXPLANATION OF PLATE.

Caladenia clavigera. Fig. 1. Labellum, from the back. 2. Labellum, from the front. 3. Column, from the front. 4. Labellum, from the side. 5. Calli of the labellum. 6. Side view of top of column, pollen masses and one wing removed. 7. Column, from the side. 8. Front view of top of column. 9. Column, from the back.

Caladenia tesselata. Figs. 1, 2, and 3. Column, from the front, back, and side. 4. Front view of top of column. 5. Side view of top of column, pollen masses and one wing removed. 6. Calli on centre of labellum. 7. Labellum, from the side. 8. Calli on base of labellum. 9. Labellum, from the front. 10. Labellum, from the back.



From Nature and on Stone by R.D.FitzgeraldFLS

## CALADENIA

Cucullata

Testacea

## Caladenia cucullata (Fitzgerald). Caladenia testacea (R. Brown).

As among birds, many species are represented on opposite sides of Australia by closely allied forms, so amongst the Orchids are species approximated on the distant shores of this great island. Not only so, but while some genera and species would seem to be unable to cross the great dividing range, others, though they have passed the barrier, would appear to have been isolated from each other thereby, so as to have passed (possibly in the same way as the species of birds referred to) into other shapes, and such shapes often retain so much in common that the naturalist hesitates about claiming the points of distinction as of sufficient impor