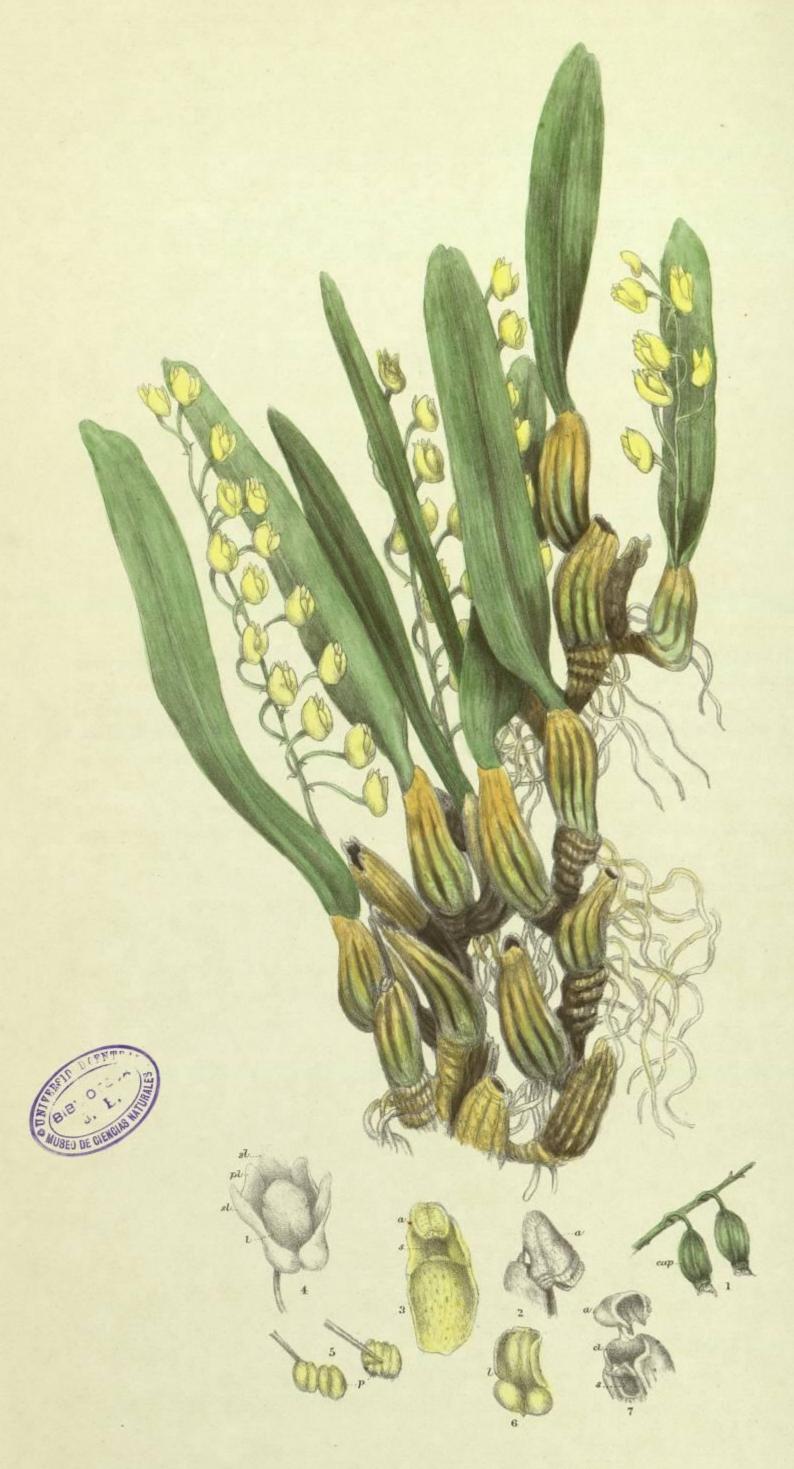

ertilization is (so far as known to me) unique, and presents a curious connection between that of the epiphytes, in which the intervention of insects is necessary, and those of the terrestrials, in which they are sometimes required and sometimes dispensed with. I am indebted to Sir William Macarthur for the opportunity of figuring this species. It flowered in his orchid house in February, and was obtained from Northern Queensland.

#### EXPLANATION OF PLATE.

Spathoglottis Paulinæ.—Fig. 1. Column, from the side. 2. Column, from the front. 3. Column and labellum, from the side. 4. Pollen masses. 5. Top of column, from the front, showing pollen masses impinging on the stigma, and section of top of column, from the side, showing pollen masses lying under the anther. 6. Labellum, from above.



From Nature and on Stone by RDFitzgerald FLS

DENDROBIUM

Monophyllum

### Dendrobium monophyllum. (Mueller.)

Dendrobium monophyllum is a northern species, not having been obtained, so far as I am aware, farther south than the Clarence. It is generally to be found on "oak trees" (Casuarina), high up among the branches and forming dense clumps which resemble patches of lily of the valley. Were it not that the spikes are produced from the bases of the leaves rather than from below the pseudo-bulbs, this species might be classed among the Bolbophyllums quite as well as B. exiguum, and it seems to be doubtful whether that genus should not be restricted to such species as B. Shepherdi, B. aurantiacum, &c., in which the labellum is so differently formed from that of the Dendrobiums and the pe