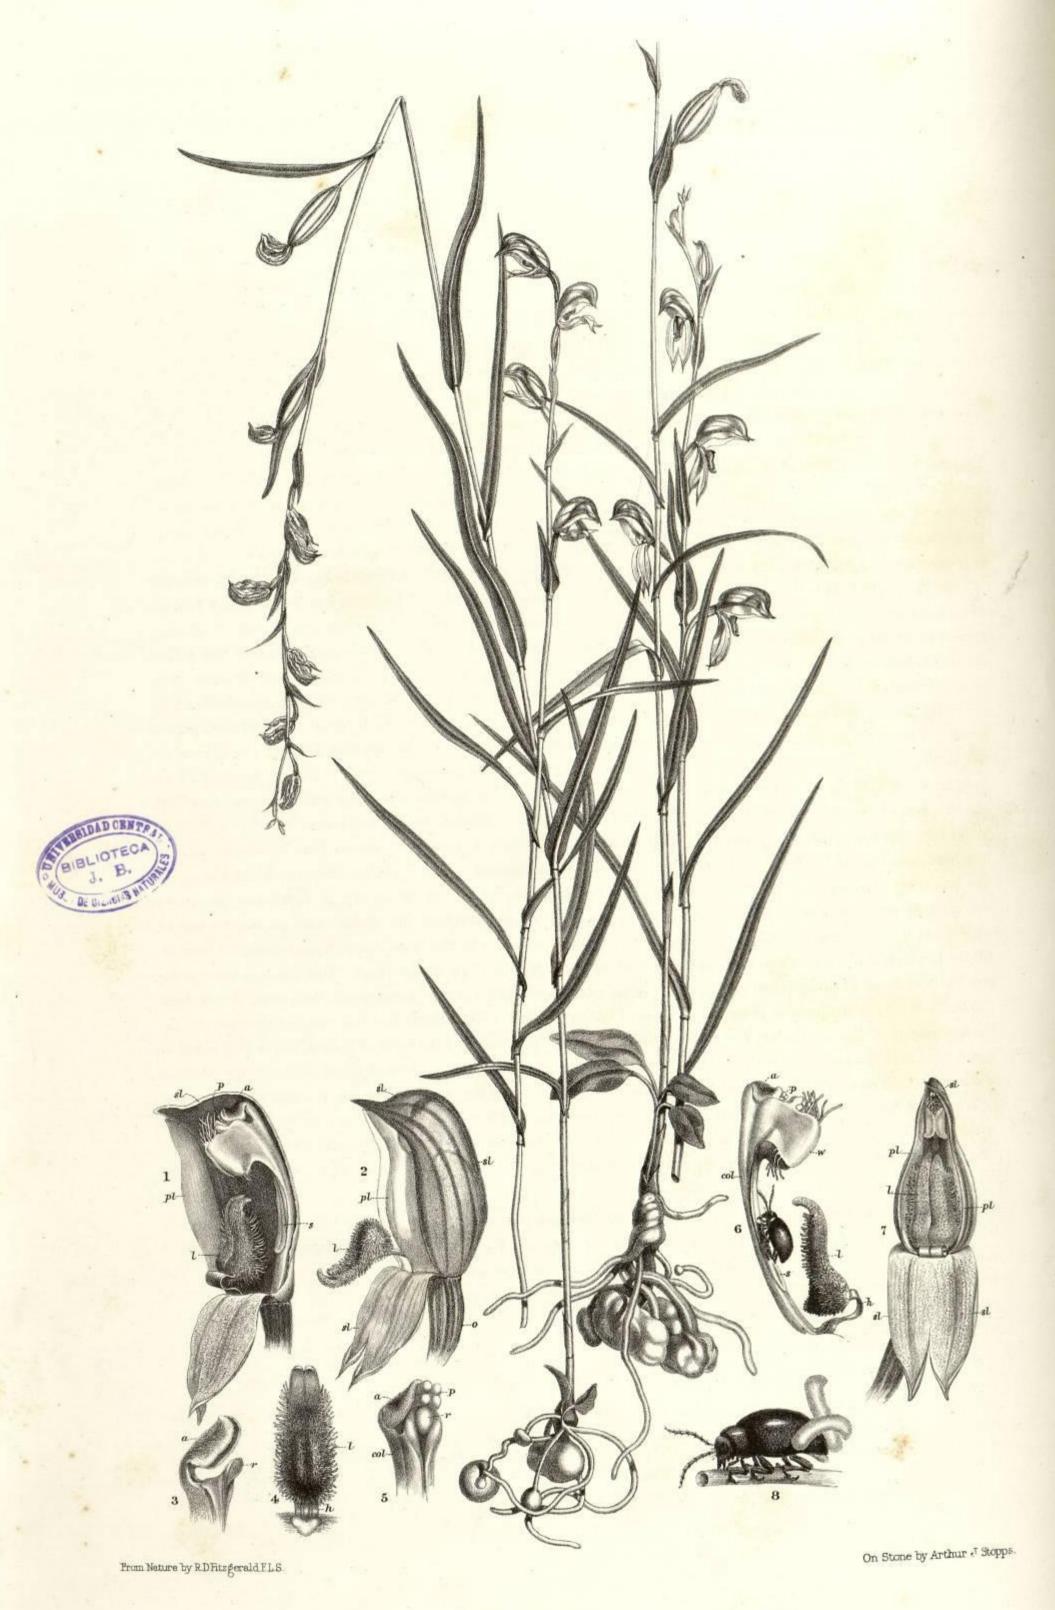

t species will be found common or the reverse. The production of extra bulbs is favoured by the plant being (as is often the case) situated in light leaf-mould on the top of a rock. In that position the waxy filimental roots extend a long distance on the surface of the stone beneath the loose dead leaves and sticks, and protruding here and there into the light, form new bulbs. From such situations the bulbs are frequently swept by heavy rain; they are also, by the up-casting of ants, exposed to removal from the fine sandy soil in which they generally grow, and by the burrowing of bandicoots. Bulbs thus transported vegetate again, though frequently left on the surface uncovered and a species may in consequence often be traced for a long distance through "tea-tree" slopes and down gullies.



PTEROSTYLIS Longifolia.

## Pterostylis longifolia. (R. Brown.)

THE lower sepals, united for the greater part, depend in front of the flower like a pair of pointed bands. The upper sepal forms a hood, enclosing the column, the opening to reach which is still further narrowed by the side petals, which partly cohere to the hood. The labellum, formed like the last for a lady's boot, with the toe slightly turned up, and the whole covered with hairs, especially along the "welt," is attached from the heel by a short band in front of the column. This band permits the labellum to hang down on the lower sepals. The column is slightly arched forward, and the united stigmas form a furrow with raised edges along the greater part of its length. The sides of the rostellum are produced on either side