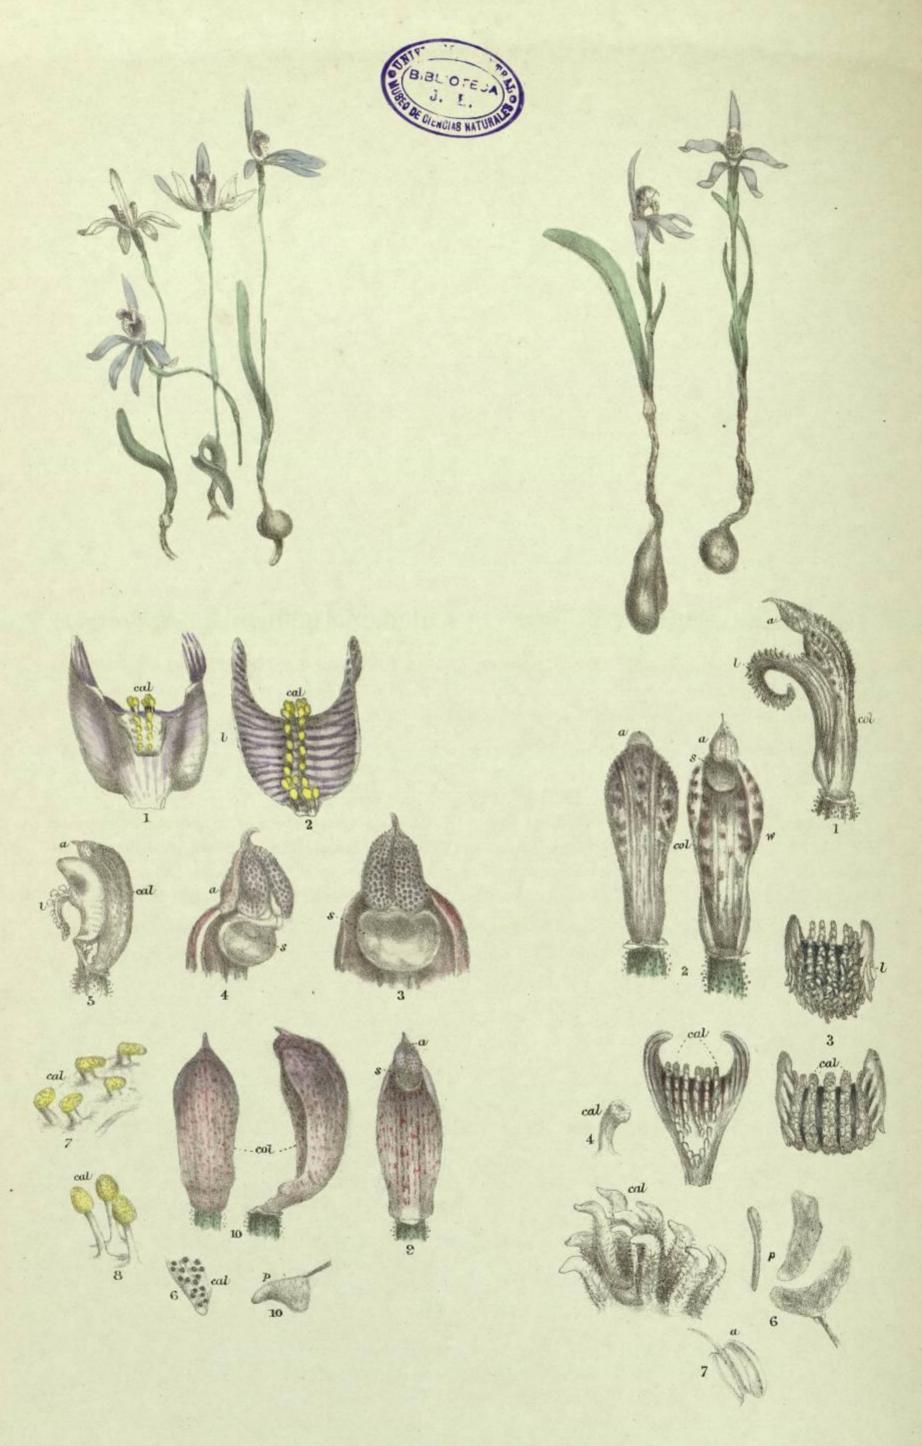

y grows."

B and C may be Brown's P. revoluta.

[The details are all taken from form A, with the exception of No. 8, which is from form B.] Pterostylis reflexa is not uncommon in peaty and sandy soils near Sydney, and flowers in March and April.

#### EXPLANATION OF PLATE.

Pterostylis acuminata.—Fig. 1. Top of column, from the front, wings removed. 2. Top of column, from the side, wings removed. 3. A pollen mass. 4. Appendage to labellum. 5. Labellum. 6. Column, from the side. 7. Column, from the front. 8. Flower, perianth turned down.

Pterostylis reflexa.—Fig. 1. Part of column, one wing removed. 2. Top of column, from the side, wings removed.

3. Pollen masses. 4. Labellum. 5. Column, from the front. 6. Column, from the side. 7. Flower, perianth turned down. 8. Labellum, from form B.



From Nature and on Stone by RDF-tzge-rald FLS

CALADENIA .

Cærulea

Deformis

### Caladenia cœrulea. (R. Brown.) Caladenia deformis. (R. Brown.)

Caladenia cœrulea is to be found in some few situations associated with C. deformis, but the latter belongs rather to granite and other formations than to sandstone. C. deformis is therefore not seen about Sydney, where C. cærulea is sparsely distributed, and where it is generally found on the flat tops of hills in ironstone gravel.

Both species flower in August.

#### EXPLANATION OF PLATE.

Caladenia cœrulea.—Fig. 1. Labellum, from the front. 2. Labellum, from the back. 3. Top of column, from the front. 4. Top of column, from the side, wings removed. 5. Column and labellum, from the side. 6. Portion of the under surface of the point of the l