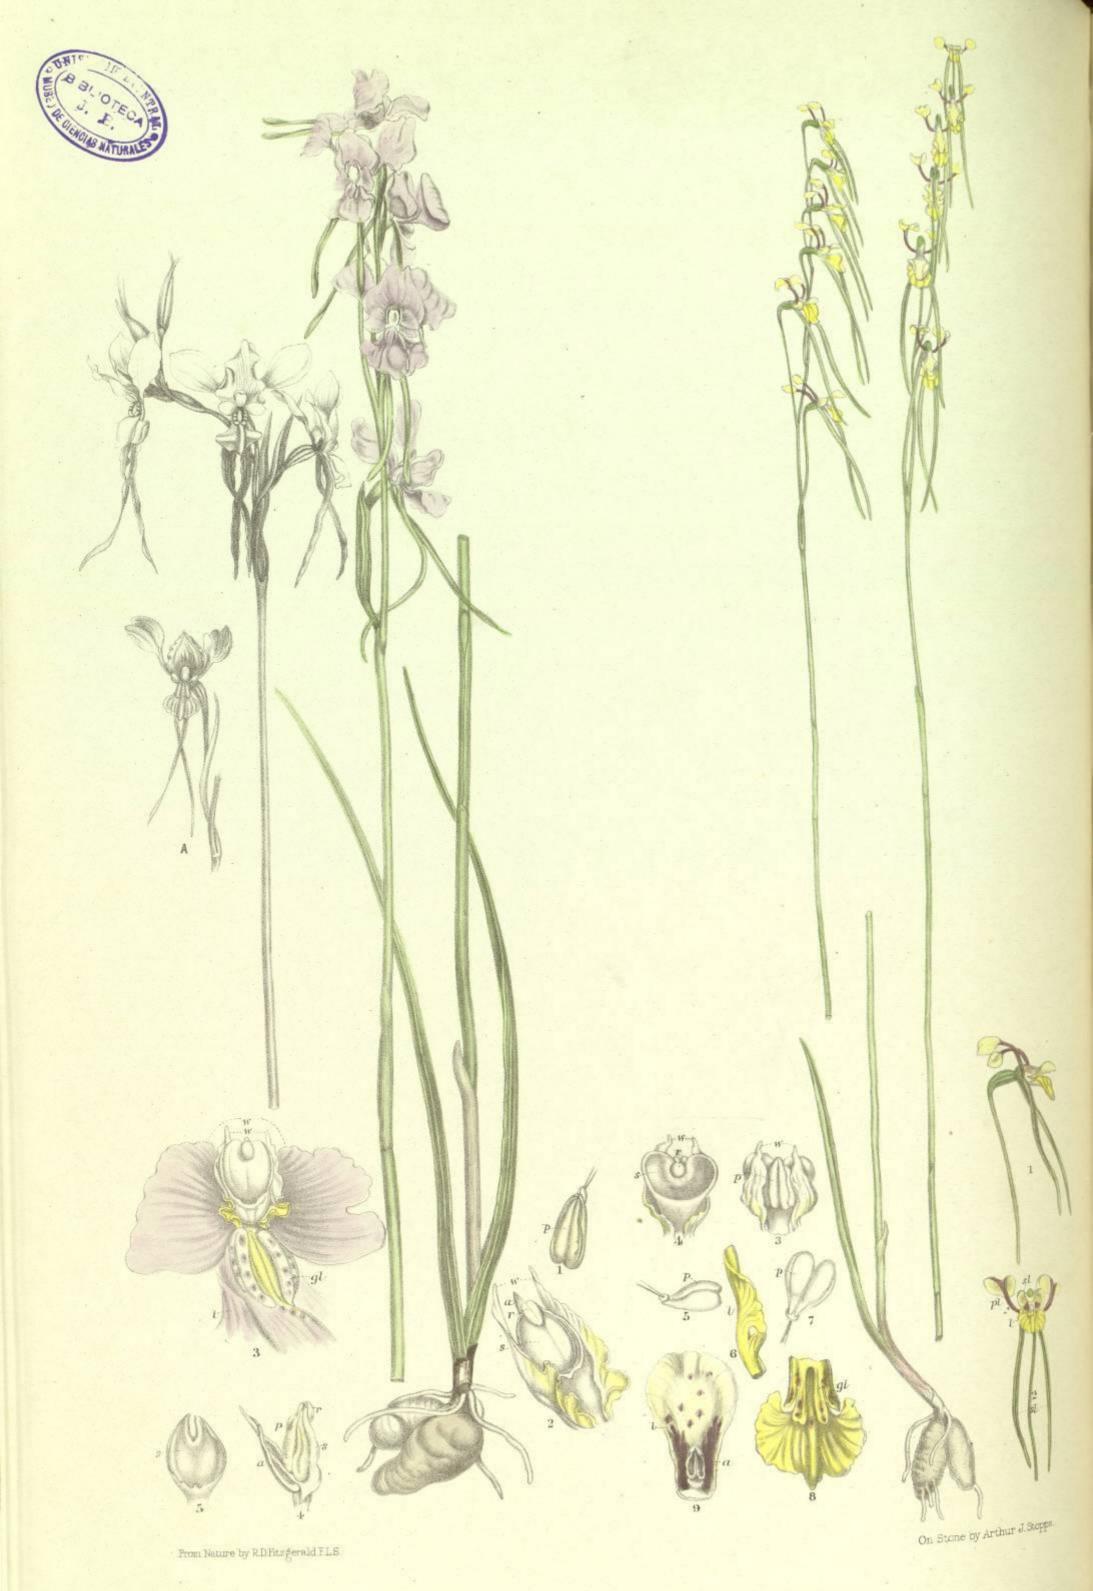

he stigma is a peculiar fluted enlargement of the column. On the strap-shaped labellum are two large glands which, with the centre of the labellum, are coated as it were with varnish, and on either side of the lip are curious spurs from the base of the column; the spurs at least seem to be useless. This Orchid appears to be wholly dependent on insects for its fertilization, and produces few capsules in proportion to the number of flowers.

The flowering season is July.

#### EXPLANATION OF PLATE.

Fig. 1. Top of column, from the front. 2. Top of column, from the back. 3. Top of column, pollen-masses removed from the anther. 4. Top of column. 5. Pollen-masses. 6. Flower, from the side. 7. Part of ovary, parts of perianth, base of column, showing spur, and base of labellum, showing glands.



Elongata

DIURIS

Secundiflora

### Diuris elongata. (R. Brown.) Diuris secundiflora. (Fitzgerald.)

Unless where there appears to be good reason for departing from the naming in our great book of reference—the Flora Australiensis—it is adhered to by me; but in this instance I think it is best to adopt the name (as given in Brown's "Prodromus") of elongata rather than that of punctata, as adopted by Mr. Bentham from Smith, notwithstanding its priority. The name punctata appears to me to be inapplicable, whereas elongata is very characteristic, and is the name by which the species is generally known. Diuris elongata is widely distributed throughout the south-east portion of Australia, though it varies a good deal in size, colour, and even form, being darker in the interior, and darker and