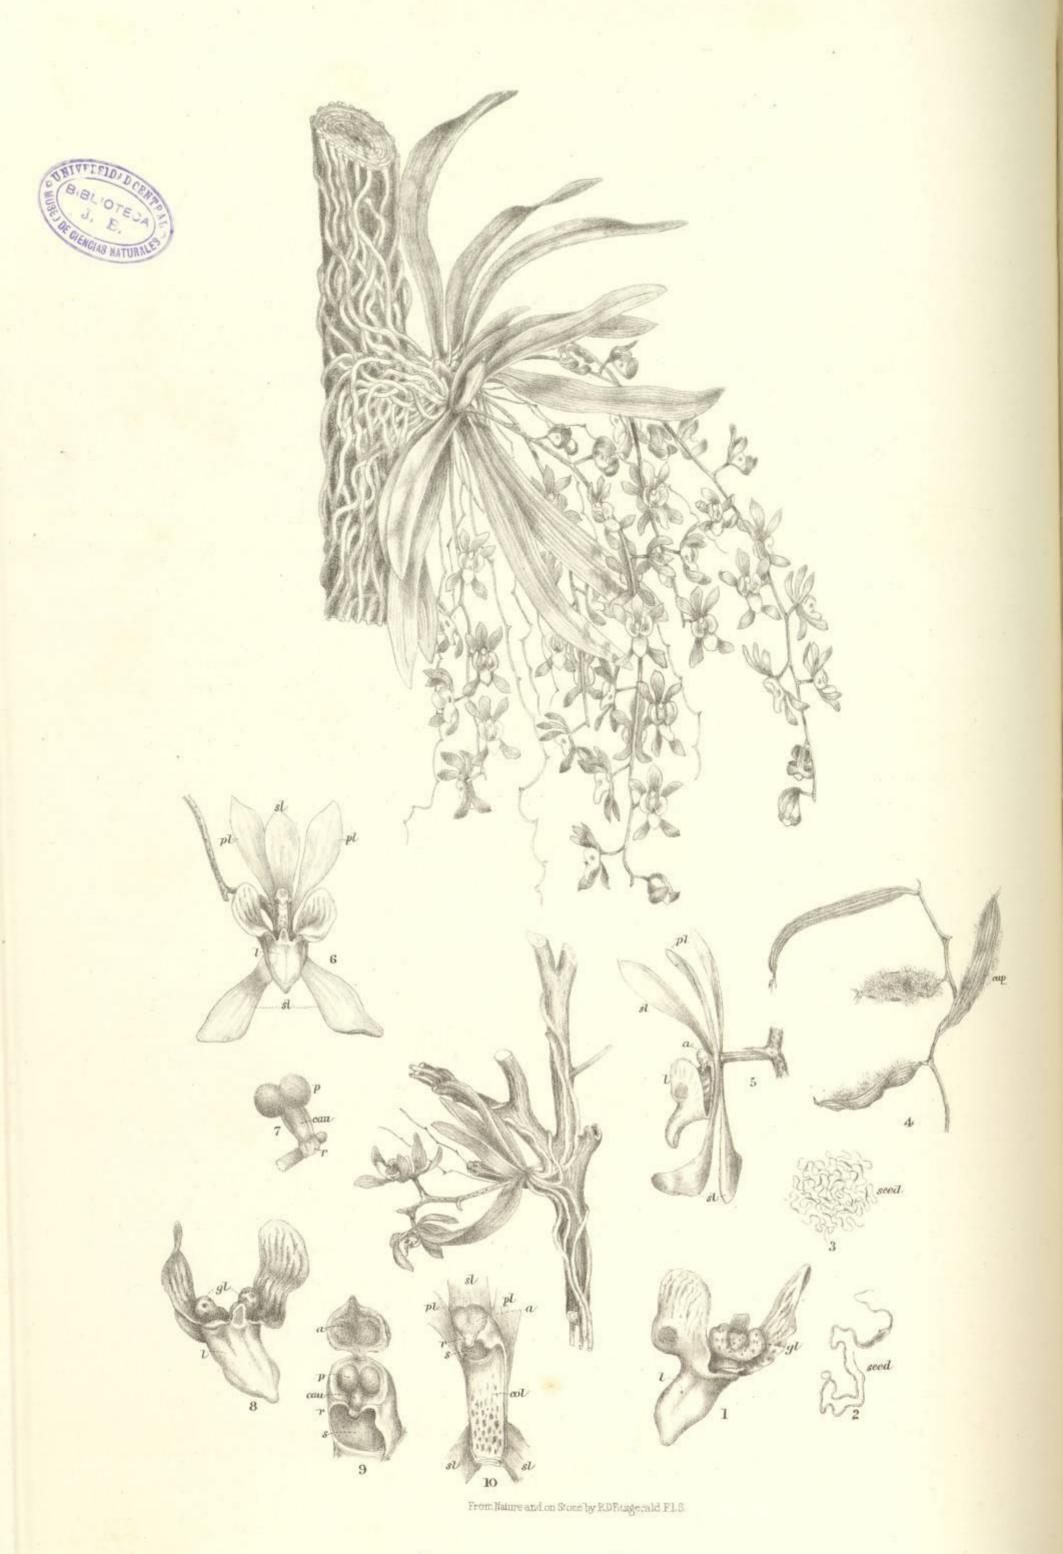

edations become the means of its fertilization. This idea has, I think, been strongly supported by a remark I have since noticed in "My Garden," by Smee, page 302, in which he says, referring to Angræcum sesquipedale—"It is remarkable for its having a long appendage which the crickets delight to eat, making the flower look ridiculous."

S. Fitzgeraldi flowers in November.

# EXPLANATION OF PLATE.

Fig. 1. Side view of labellum and column, petals and sepals removed. 2. Labellum, from the back. 3. Labellum, from the front. 4. Column, from the front. 5. Column, from the side. 6. Top of column, anther removed. 7. Top of column, anther, rostellum, and pollinia removed. 8. Pollen masses, with caudicle and rostellum. 9. Glands on labellum. 10. Anther removed and still attached to pollen masses.



# SARCOCHILUS Parviflorus

# Sarcochilus parviflorus. (Lindley.)

The name of parviflorus hardly seems suitable for this species, the flowers being remarkably large and numerous in proportion to the size of the plant. The myrtle (Backhousia) is the tree favoured by the presence of this little plant in the Blue Mountains, but I found it growing on the "Musk" (Olearia argophylla) in Fern-tree Gully, near Melbourne.

Whether the sand-hopper (Amphipoda) is the agent of fertilization of the species in the gullies of the Blue Mountains, as I believe it to be of S. Fitzgeraldi at the Naroo Falls on the Bellinger, I have not been able to make out; but it is certain that though capsules may frequently be seen on the plants in the dark gorges of the mountains, when removed the plants do not produc