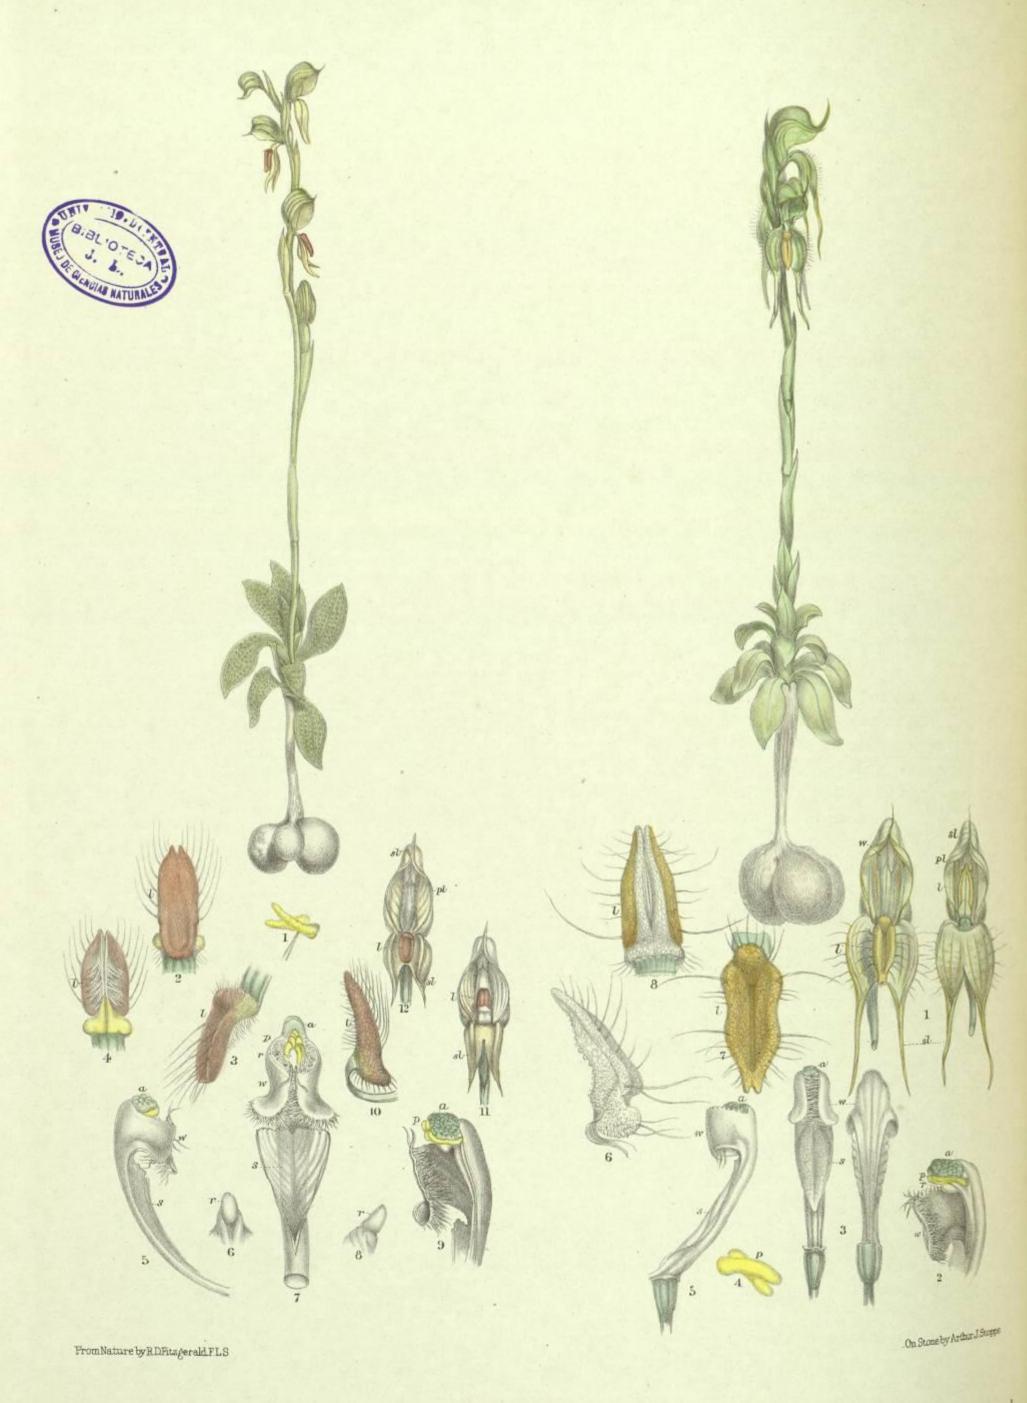

en squarer than in P. nutans. It flowers a month earlier (in May), and I have only obtained it in two places, Hunter's Hill, near Sydney, and Springwood on the Blue Mountains.

#### EXPLANATION OF PLATE.

Pterostylis nutans.—Fig. 1. Flower, from the side, perianth turned down. 2. Pollen masses. 3. Part of column, from the front. 4. Labellum, from the base. 5. Labellum, from the side. 6. Column, from the side.

Pterostylis hispidula.—Fig. 1. Flower, from the side, half dorsal sepal and one petal removed. 2. Part of column, from the side. 3. Part of column, from the front. 4. Appendage of labellum and hinge. 5. Labellum, from the base. 6. Sepals, from below. 7. Labellum, from the side. 8. Top of column, one wing removed.

Fig. A., Hybrid.—Fig. 1. Labellum. 2. Part of column, from the side.



Mitchelli

PTEROSTYLIS

Squamata



### Pterostylis Mitchelli. (Lindley.) Pterostylis squamata. (R. Brown.)

PTEROSTYLIS MITCHELLI.—When writing of P. Woollsii I expressed a belief that P. Mitchelli would again be found, and found to be very distinct from P. Woollsii. Since then I have had the pleasure of seeing what I believe to be P. Mitchelli on the hill tops near Cootamundra, growing among the trap boulders with which they are covered. It flowered in August.

Pterostylis squamata, distinguished by the scaly bracts on the stem, was also procured at the Round Swamp, Urana. A plant of pterostylis found at Cootamundra amongst those of P. Mitchelli, though not in flower, appeared to me to be so different from those of that species surrounding it that I brought it away in the hope that it