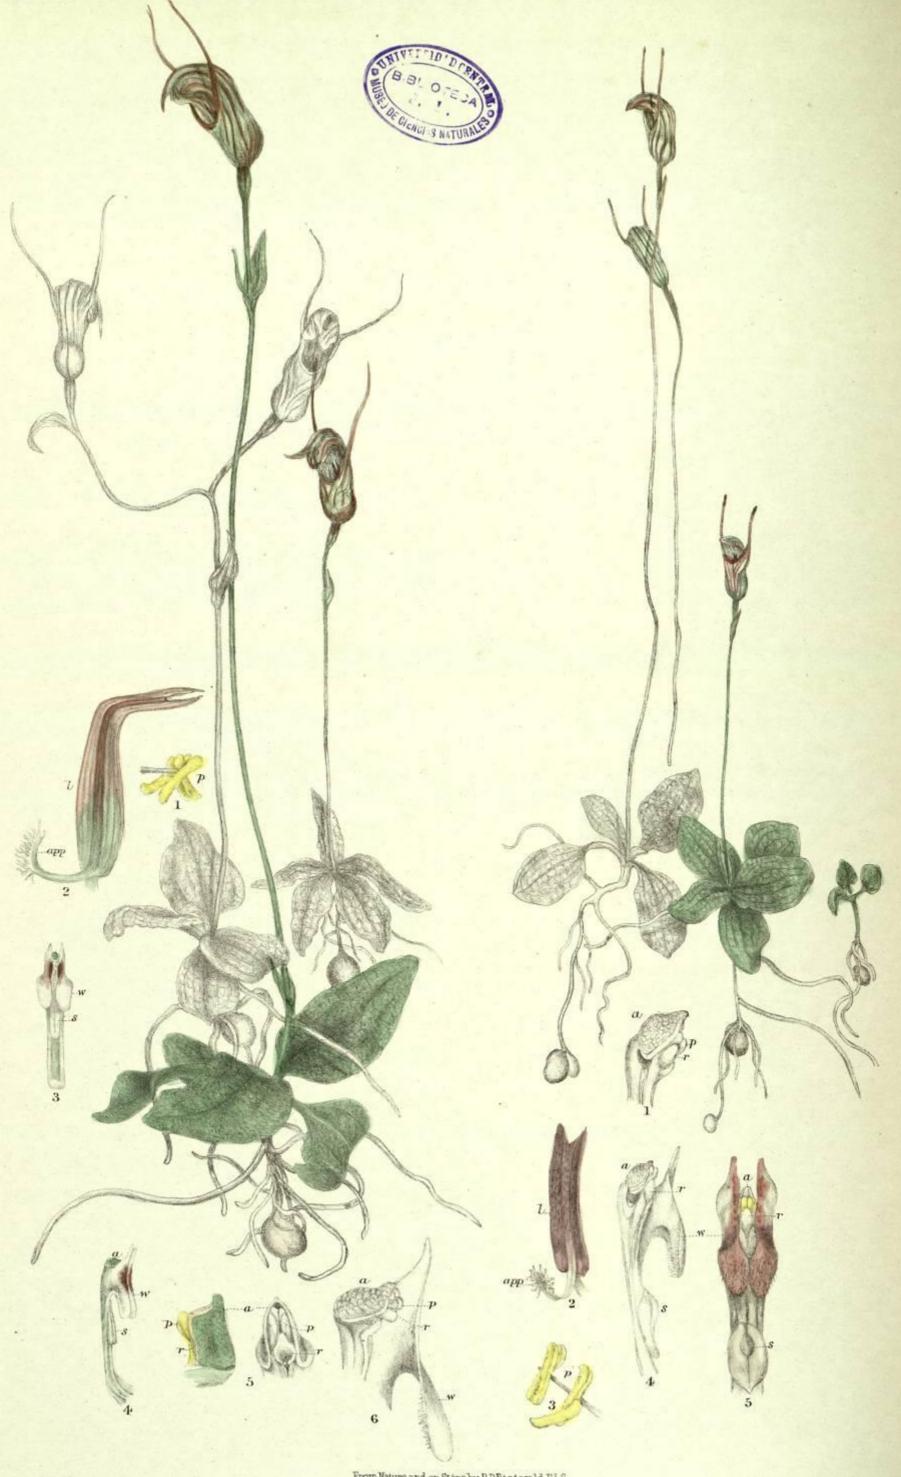

the front. 3. Column, from the back.
4. Column, from the top. 5. Column, from the side, one side of hood and part of one wing removed.





FromNature by RDFits Perald FLS

On Stone by Arthur J Stopps

## DENDROBIUM Cucumerinum

### Dendrobium cucumerinum. (Lindley.)

Dendrobium cucumerinum.—This curious little dendrobe has only been obtained, so far as I am aware, in the Blue Mountains, and the only situations where I have procured it are in "gullies" near Camden and at Picton. It grows on "forest oaks" (Casuarina torulosa), and flowers in October.

#### EXPLANATION OF PLATE.

Dendrobium cucumerinum.—Fig. 1. Labellum, from the side. 2. Labellum, from above. 3. Column, from the front. 4. Pollen masses. 5. Side view of flower. 6. Labellum, from the end. 7. Top of column, anther displaced.



From Nature and on Stone by RDFitzgerald FLS

Ophioglossa.

PTEROSTYLIS

Concinna

### Pterostylis concinna. (R. Brown.) Pterostylis ophioglossa. (R. Brown.)

Two species not very closely related are figured together for the one reason that the tongues in both are cleft or emarginate. In this they differ from other species in the genus so far as known, but I do not believe that the departure from the ordinary form is of any use to them. As in other members of the genus, the labellum, when touched, springs towards the columns and no doubt, occasionally at least, impels insects against the stigma or directs them to the opening between the wings and on to the rostellum and anther; but, as stated with respect to other species, the side of the labellum not facing the column is as sensitive as