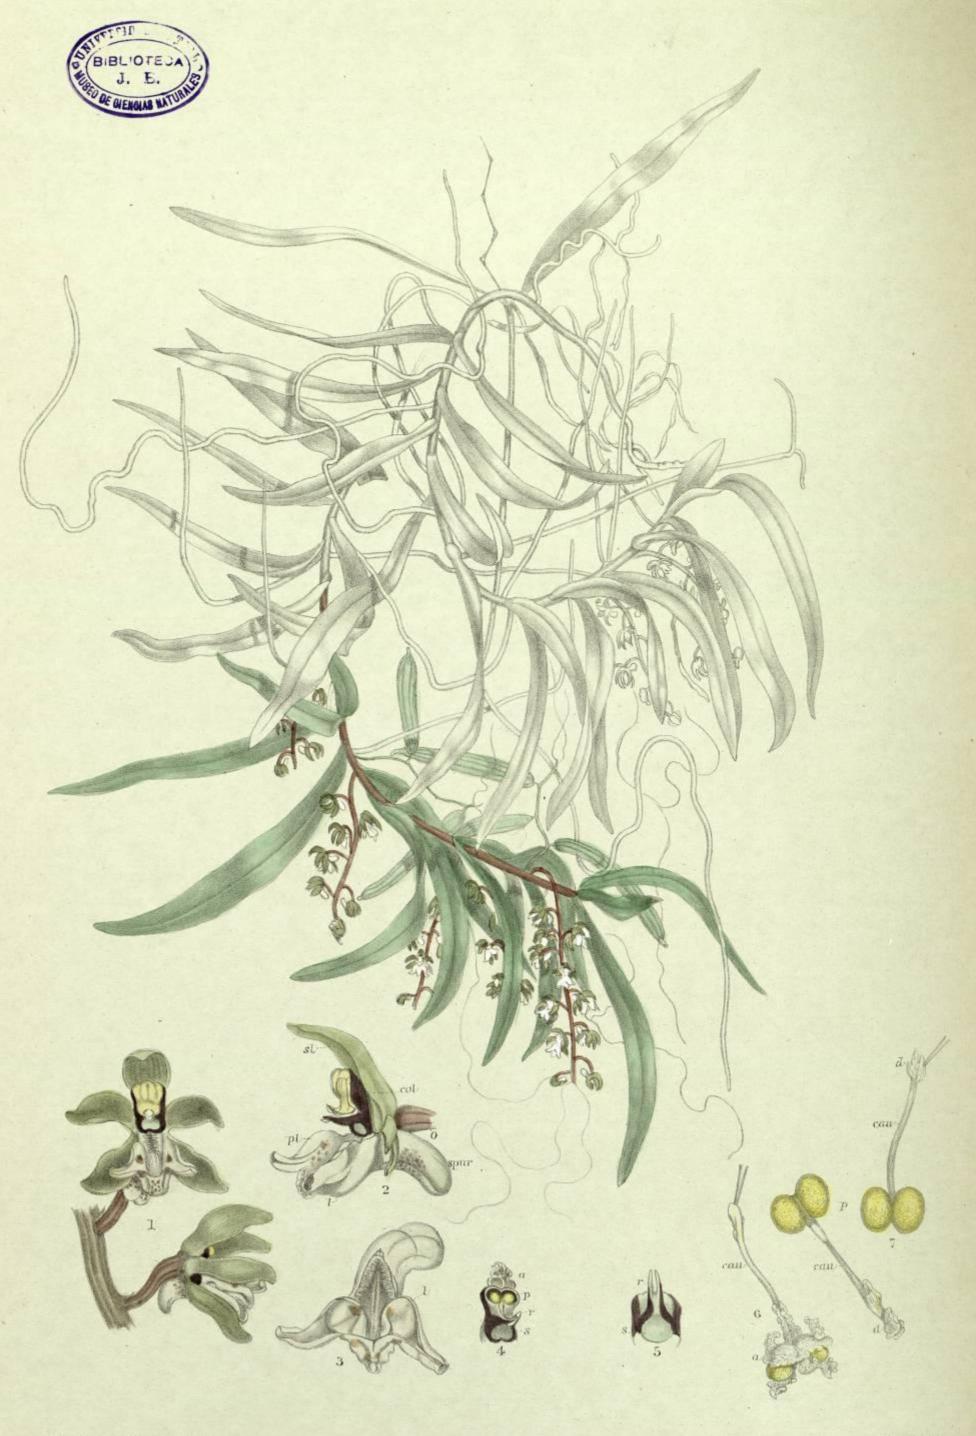

of hills in ironstone gravel.

Both species flower in August.

#### EXPLANATION OF PLATE.

Caladenia cœrulea.—Fig. 1. Labellum, from the front. 2. Labellum, from the back. 3. Top of column, from the front. 4. Top of column, from the side, wings removed. 5. Column and labellum, from the side. 6. Portion of the under surface of the point of the labellum covered with calli. 7. Calli on the labellum, from the side. 8. Calli near the base of the labellum, from the back. 9. Column, from the front. 10. Column, from the back and side. 11. Pollen mass.

Caladenia deformis.—Fig. 1. Column and labellum, from the side. 2. Column, from back and front. 3. Labellum, from the front. 4. Gland near base of labellum. 5. Labellum, from the back. 6. Pollen masses. 7. Part of anther. 8. Calli on the labellum.



From Nature by RDFitzgereld FLS

On Stone by Arthur J. Stopps

CLEISOSTOMA Tridentatum.



## Cleisostoma tridentatum. (Lindley.)

Cleisostoma tridentatum depends from the small branches of the "river gum" (Tristania) over the rushing river, and from those of the myrtle, the fig, and the sassafras over the cool streams in the mountains. Frequently the old roots have died and became mere fibres, and the twigs to which it clung have decayed and broken; still the plant (supported it may be by a single fibre) hangs over the stream and turns and turns to every breeze, still sending out new roots in search of some new support, still thriving and flowering—a veritable air plant. It is so dependent on constant moisture for its existence, that I believe it is not to be found except in the immedia