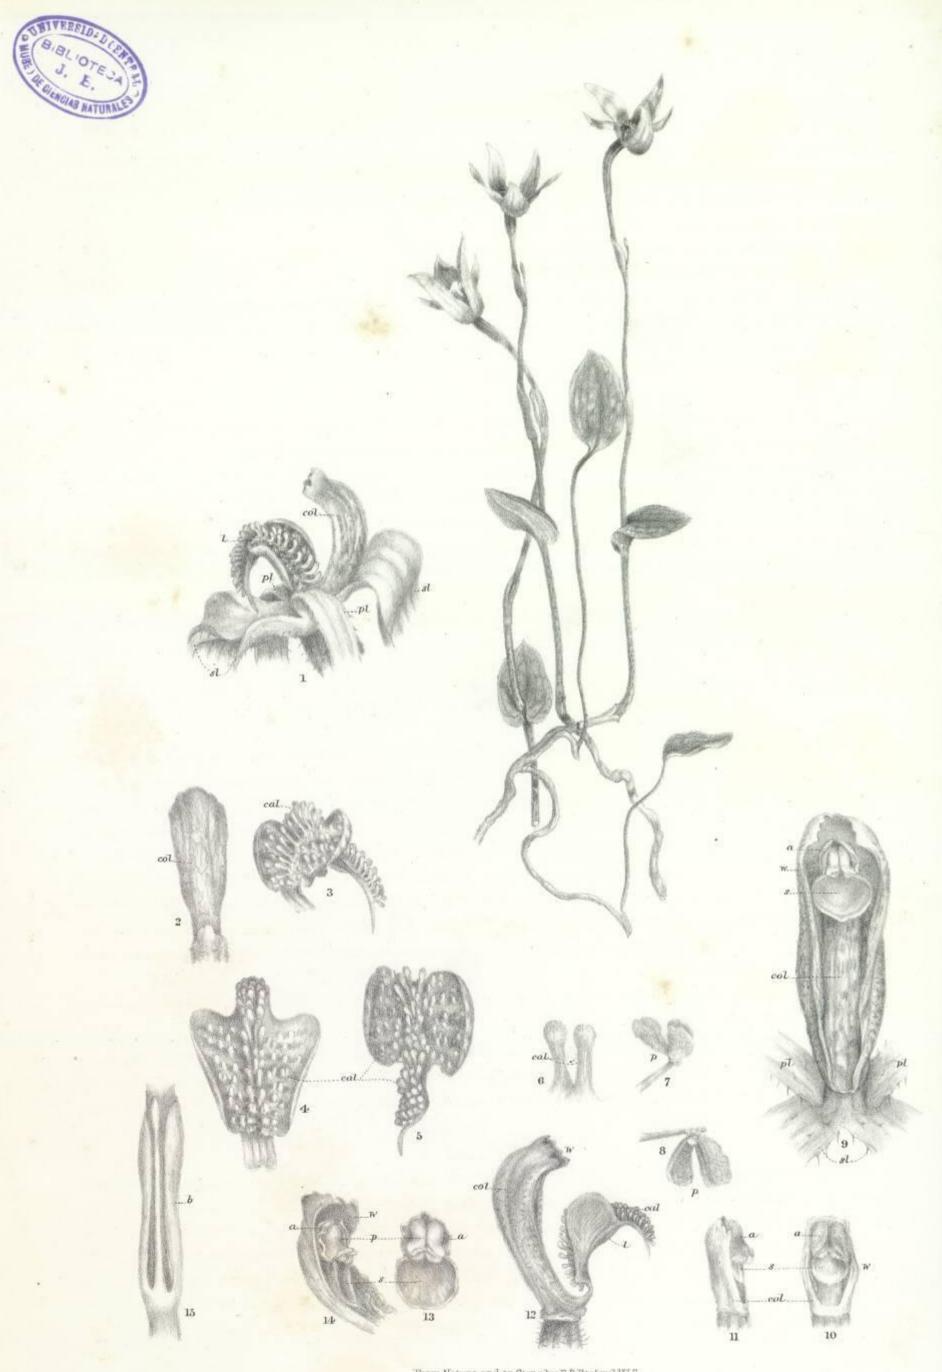

inary form. This variety was found in flower at Hunter's Hill on the 10th of November, the usual time of flowering of *S. australis* being March.

Variety B was also obtained at Hunter's Hill, and was remarkable for producing its flowers in two spirals.

#### EXPLANATION OF PLATE.

Fig. 1. Column from matured flower, showing the anther shrunk back from the pollen. 2, 3, and 4. Back, front, and side of column in the bud, showing anther and wings prior to shrinking. 5. Column from matured flower, side view, showing shrunken wings. 6. Front view of column in very early bud. 7. Front view of column in early bud, pollen removed. 8. Side view of column, and labellum, sepals, and petals removed. 9. Labellum, from above. 10, 11, and 12. Pollen removed from flower in bud. 13. Side view of flower.



From Nature and on Stone by R.D Pitzgerald H.S.

## ADENOCHILUS Nortoni

Sydney, N. S. W, Thomas Richards, Government Printer.

# Genus Adenochilus. (Hooker.)

The discovery of this genus is peculiarly interesting, as still further uniting the Orchids of Australia and New Zealand, the genera of which, though almost identical, hardly include a single species in common: a union and divergence that may be well explained on the supposition that these countries, once united, have been so long separated that the species are no longer identical, though the genera are unaltered.

As no description of this genus is to be found in the Flora Australiansis (no representative having been found in Australia at the date of its publication), and as I have been informed by my friend, Baron Müeller, that