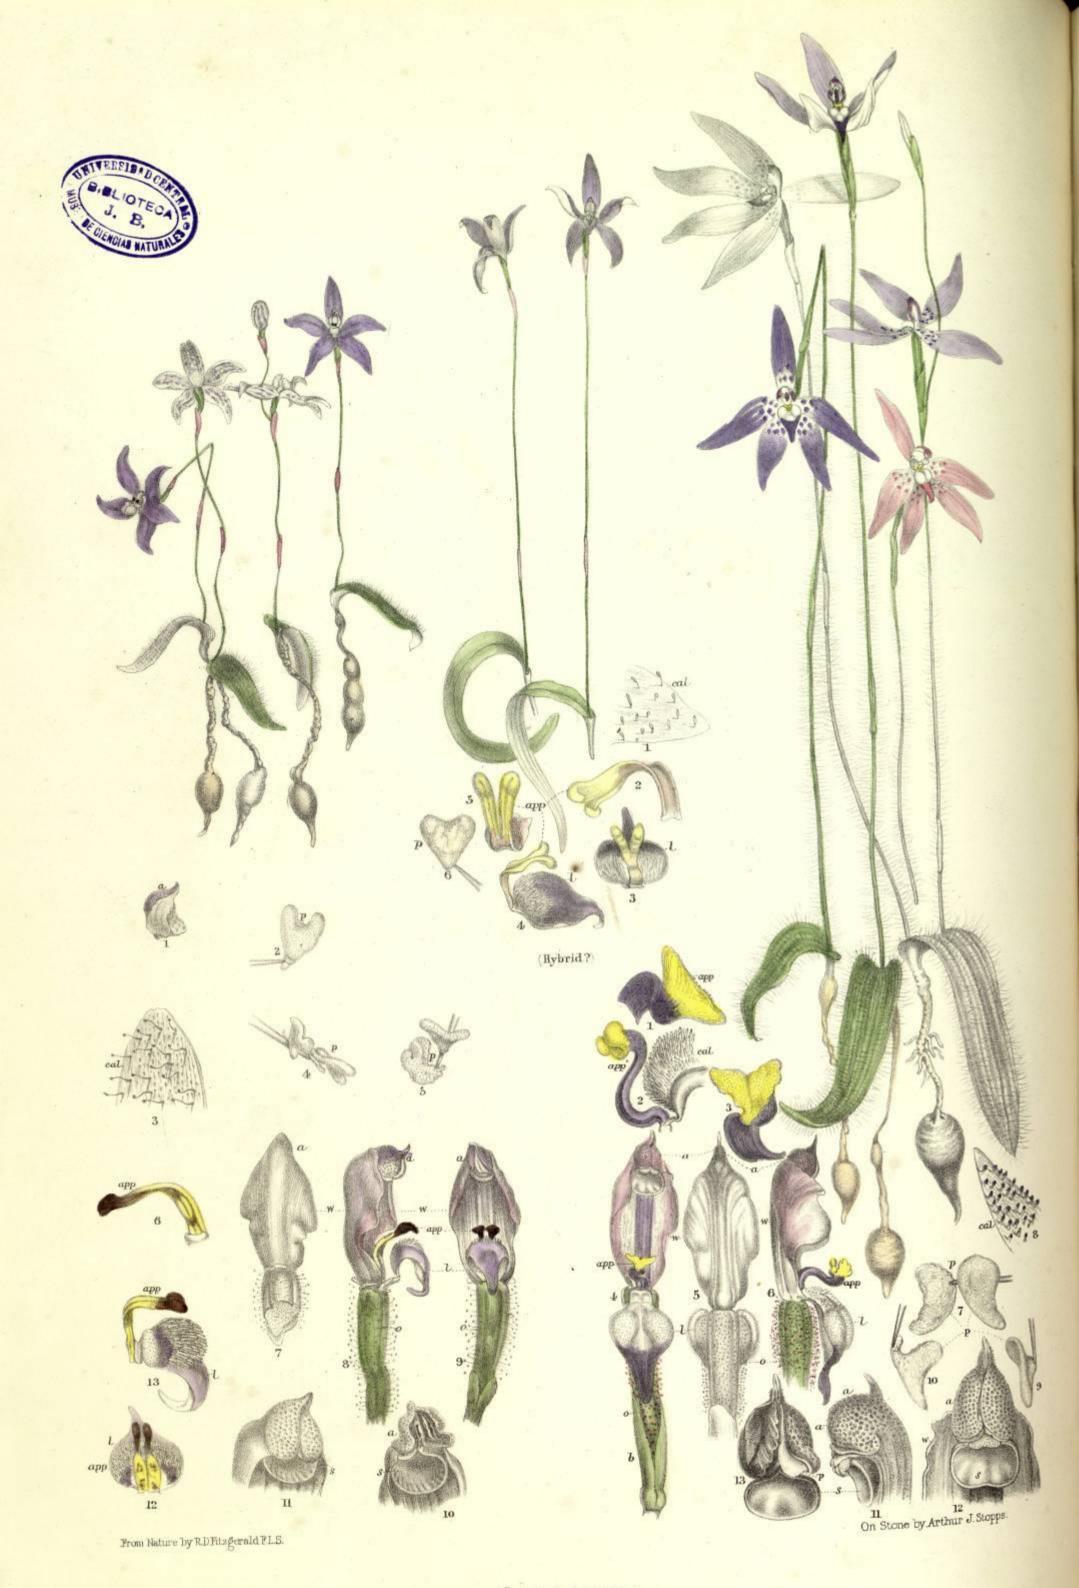

rostellum. 4. Anther and stigma in the bud. 5 and 6. Column, from the front and side. 7. Appendage in front of the stigma. 8. Occasional abortive form of appendage in front of the stigma. 9. Back of column

# Genus Glossodia. (R. Brown.) This small genus (said to be confined to Australia) is closely allied to Caladenia, but recognizable from it by the absence of calli on the labellum; the calli being replaced or possibly consolidated into, or reduced to, two appendages, or one bifid appendage at the base of the column. They affect similar situations to Caladenia and Prasophyllum, the bright flowers of G. major glinting amongst tall "tea-tree" (Kunzia), and G. minor, purpling the cold flats on the hill-tops. The flowering season is spring. For fertilization they are dependent on insects.



GLOSSODIA

Minor

Major



# Glossodia major. (R. Brown.) Glossodia minor. (R. Brown.)

Glossodia major and minor are not uncommon in suitable situation. G. major appears to be the more widely diffused, specimens from Molong being undistinguished from those to be obtained at Sydney except in colour, the inland flowers in this, as I believe in other cases, being darker and brighter than those from the coast.

The glands or appendages to the labellum are, as far as I can discover, of no use to either species unless possibly as an attraction to insects. The agents of fertilization appear to be (the same as among the Caladenias) large flies that lighting upon the labellum are pressed by its spring against the anther and stigma. Both species flower at about the same time (in July and August)