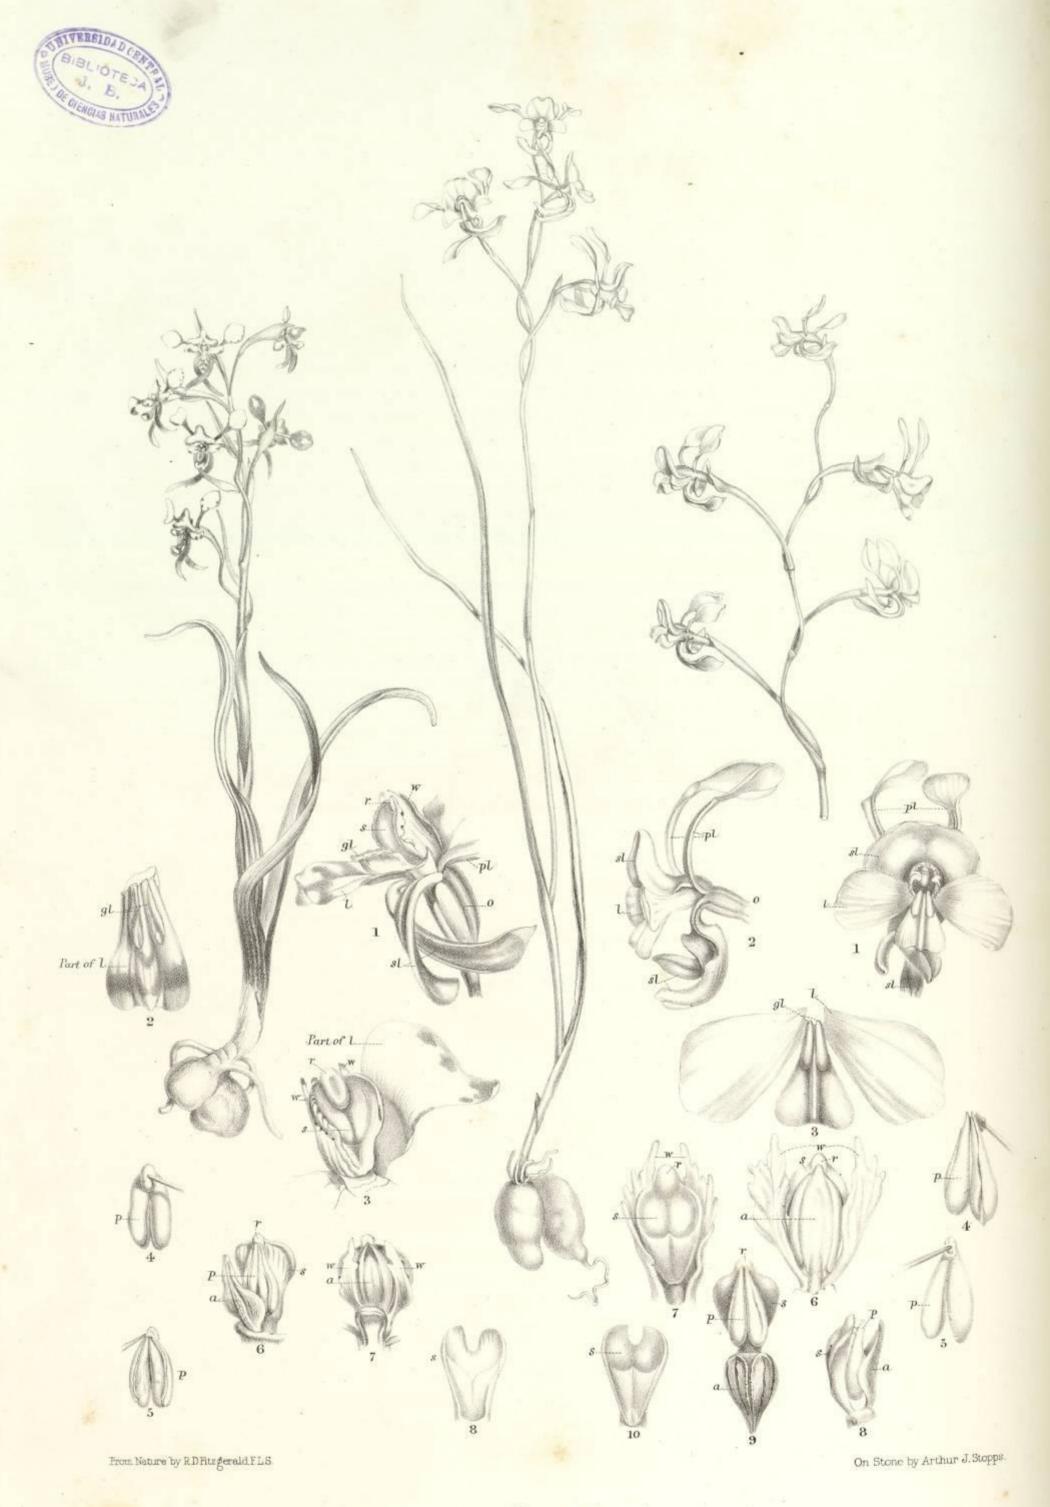

udations from some trees, or the rain water that rests upon them, is more congenial to Orchid life than the moisture on others. On the mangroves, for example, though so frequently placed in suitable situations, I have never found an Orchid of any kind.

D. æmulum flowers in September. It is impatient of removal to the "bush-house" or green-house, but flowers freely till it dies.

#### EXPLANATION OF PLATE.

Fig. 1. Front view of upper part of column, showing anther and stigma. 2. Under side of anther, pollen masses dropping out. 3. Pollen masses. 4. Seed capsules, not magnified. 5. Column, from the side, sepals, &c., removed. 6. Labellum, from the side. 7. Column, from the front, portions of sepals only left. 8. Part of flower, showing labellum, column, and portions of petals and sepals.



Maculata

DIURIS

**Æqualis** 

## Diuris maculata (Smith). Diuris æqualis (Mueller).

In Diuris maculata the dorsal sepal leans forward for half its length, then turns upwards and backwards; the lower sepals, forming channelled tails, cross one another below the flowers. Between them the orbicular side petals stand out on footstalks, and above the cross sepals projects the labellum, the sides of which act as wings to the column, and the central portion is formed like the withers of a horse, on which rest two long glands like the sides of a pack saddle. Above the labellum is the stigma, formed like a shovel, into the round edge of which is let in a large boss (the rostellum), to the back of which the pollen masses are attached. Should this boss be touched it immediately adheres, and the