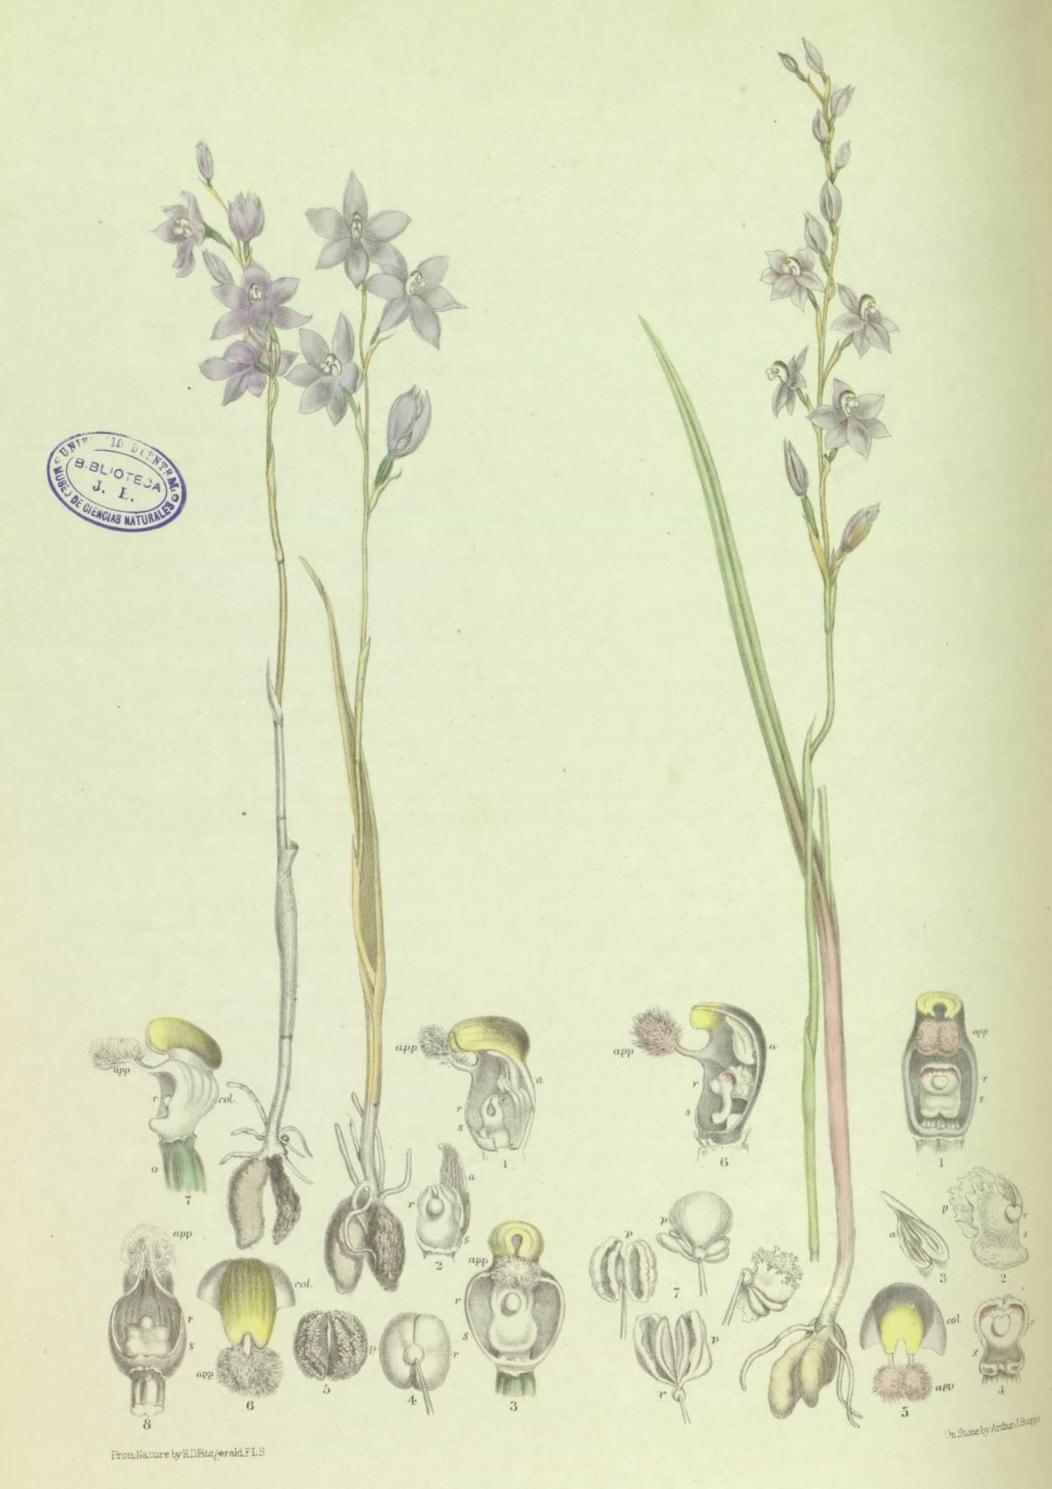

sii* of Bentham.

#### EXPLANATION OF PLATE.

Prasophyllum fimbriatum. Fig. 1. Flower, from the front. 2. Flower, from the side. 3. Column, from above. 4. Column, from the side. 5. Column and part of labellum, from the side. 6. Pollen masses.

Prasophyllum nigricans. Fig. 1. Flower, from the side. 2. Column and one petal, one wing of column removed.

3. Stigma and anther, from the side, the pollen masses in the anther. 4. Stigma and anther, pollen and rostellum removed. 5. Stigma, from the side. 6. Stigma and anther, with pollen masses drawn from the anther. 7. Labellum, from above. 9. Pollen masses.

Hybrid (?). Figs. 1 and 2. Pollen masses. 3. Column and anther. 4. Flower, from the side. 5. Flower, from above. 6. Column and anther, from above. 7. Labellum, from the side and from above.



Megcalyptra

THELYMITRA

Nuda

### Thelymitra nuda. (R. Brown.) Thelymitra megcalyptra. (Fitzgerald.)

Thelymitra nuda is intermediate between the forms of Thelymitra that are independent and those that are dependent on insects for fertilization.

The anther is carried up by the maturing column (fig. 6), but the pollen masses are too consistent to be raised by it above the stigma (figs. 6 and 2), and being firmly attached to the rostellum they are easily removed with it (fig. 7). They are, however, more friable than in *T. megcalyptra* and *T. ixioides*, and probably sometimes fertilize the stigma by crumbling over the edge, being pressed upon closely by it.

As might be expected, the flowers always open; flowers that do not, or seldom open, belonging to the self-fertilizing species in t