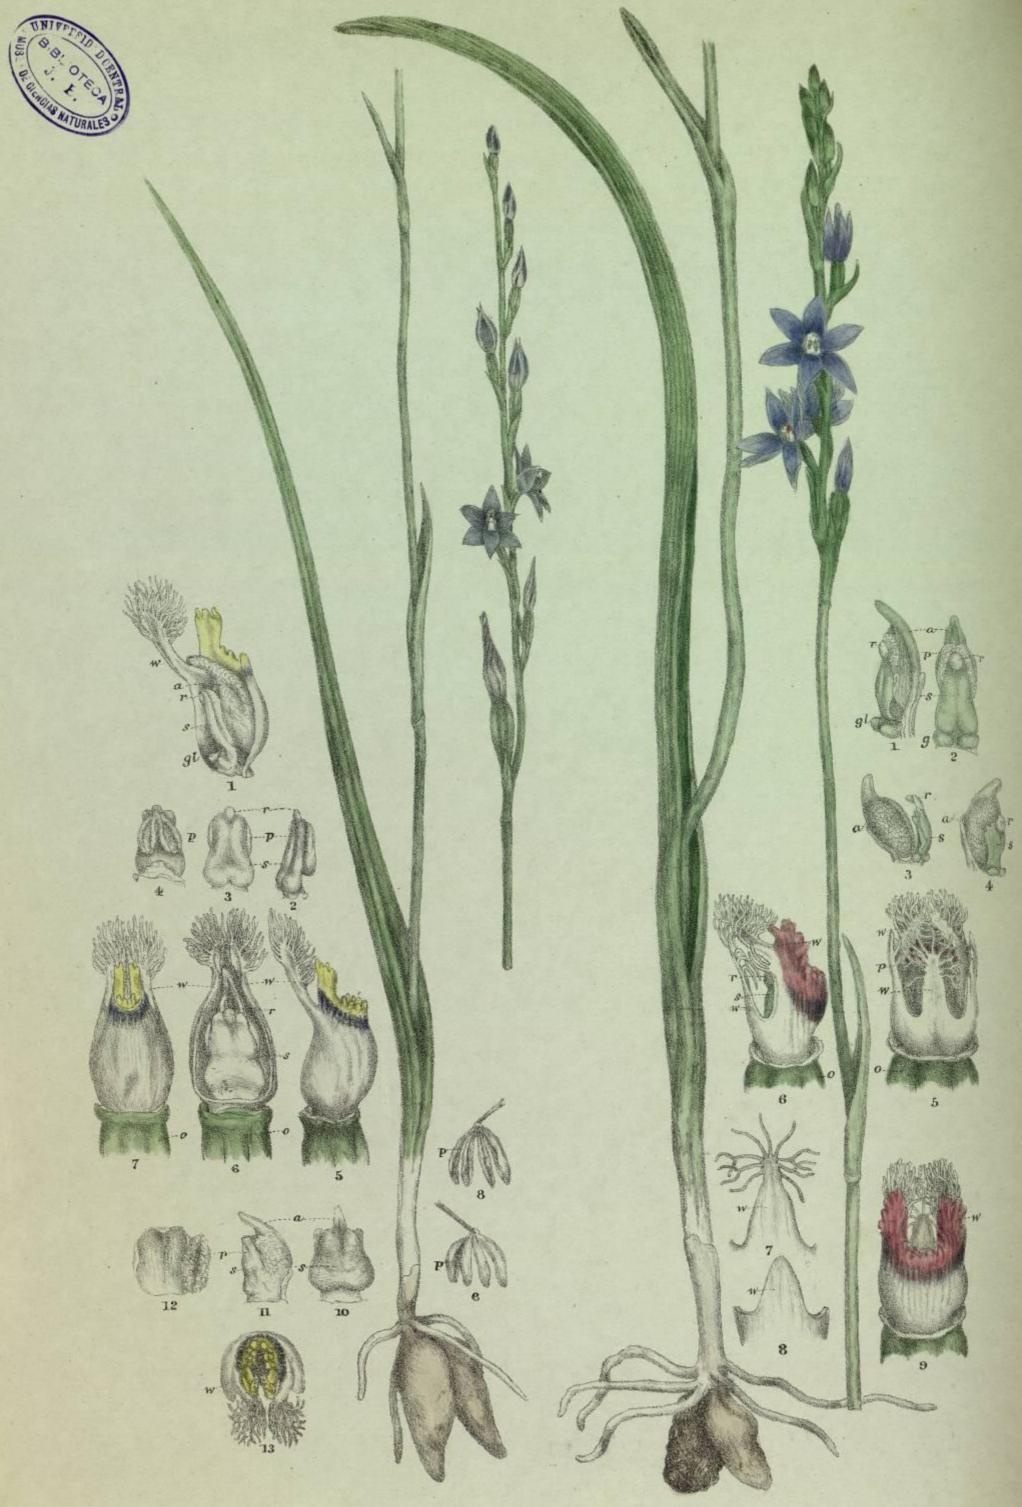

the pollen is at least as consolidated as in the last, and the column remaining very short the anther is not taken away from it. The stigma stands well up in front, and unless the rostellum, which is situated near the centre of the stigma, is by its adhesion to some foreign substance removed and the front of the stigma touched by it, the flower never produces seed. There are in this series other variations in form not very prominent, and in some possibly not sufficient to warrant a separation even as varieties if the method of fertilization is omitted. Are they then to be species or varieties? If species, how many more "varieties" to which we cannot apply the same test are species and not varieties, and if varieties what is the value of the term species that can admit of such varieties?



From Nature and on Stone by RD HtzgeraldELS

# THELYMITRA

Medea

Circumsepta

# Thelymitra media. (R. Brown.) Thelymitra circumsepta. (Fitzgerald.)

Thelymitra canaliculata is a Western Australian species, and T. media is given by R. Brown as from Port Jackson, on the shore of which the specimen from which the figure has been taken was obtained. T. media is, in the Flora Australiansis, made a variety of T. canaliculata. Having no access to Brown's specimens it is with hesitation that I have given the name of media to this plant, but it is at least not inconsistent with the short description given by him, and is, I think, the species he obtained near Sydney.

In this form the pollen-masses are connected with the rostellum (figs. 8 and 9), and may, in the early bud, be easily drawn from t