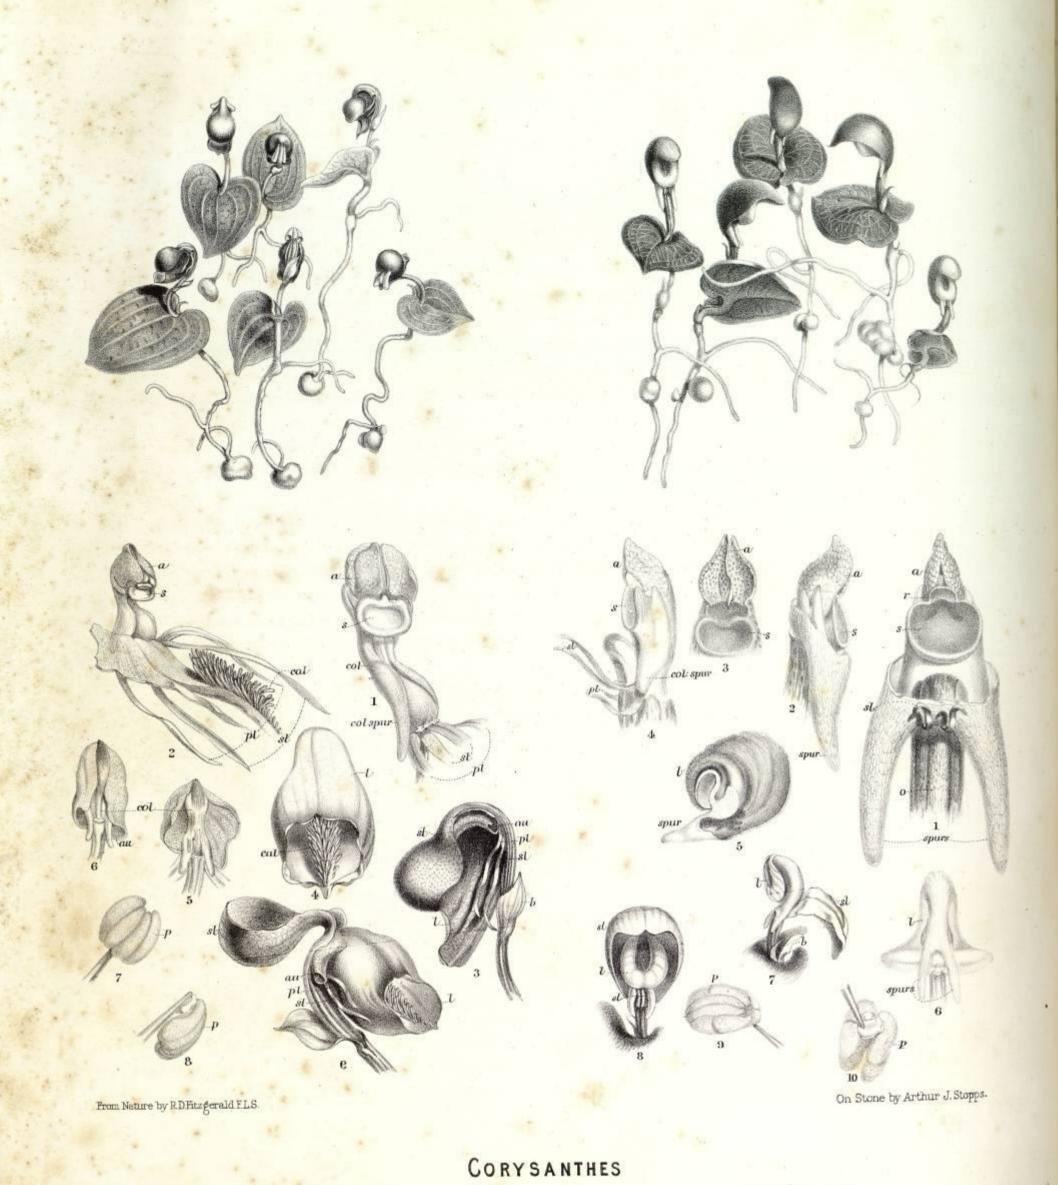

this species the pollen-masses are not, as given in the characters of the genus, either "four in pairs (or two deeply two-lobed)," but are very similar to the pollinia of some species of *Sarcochilus*, being two in number, waxy, globular, and united by a short flattened caudicle.

#### EXPLANATION OF PLATE.

Fig. 1. Side view of column. 2. Front view of column. 3. Side view of column, and labellum, petals, and sepals removed. 4. Side view of flower. 5. Front view of flower. 6. Section of labellum cut close to the internal spur. 7. Labellum, from above. 8. Pollen-masses freed from the anther. 9. Pollen-mass and anther falling off. 10. Anther containing the pollen-masses, from the back of the anther. 11. Anther containing the pollen-masses, from underneath. 12. Pollen-masses, from below.





Unguiculata

Bicalcarata

Sydney, N. S.W., Thomas Richards, Government Printer.

## Corysanthes unguiculata (R. Brown). Corysanthes bicalcarata (R. Brown).

In these curious little Orchids there is considerable departure from the ordinary type by the great development of some parts, the reduction of others, and the introduction of appendages, the use of which (if any) is by no means obvious. The dorsal sepal and labellum are greatly enlarged, apparently at the expense of the petals and the other sepals, which are all but rudimentary. In C. unguiculata the base of the labellum is curled upon itself, so as to make spur-like auricles, and in C. bicalcarata it forms actual spurs closed at the ends; such auricles and spurs, in both cases, enclosing spurs of the column, for which I cannot imag