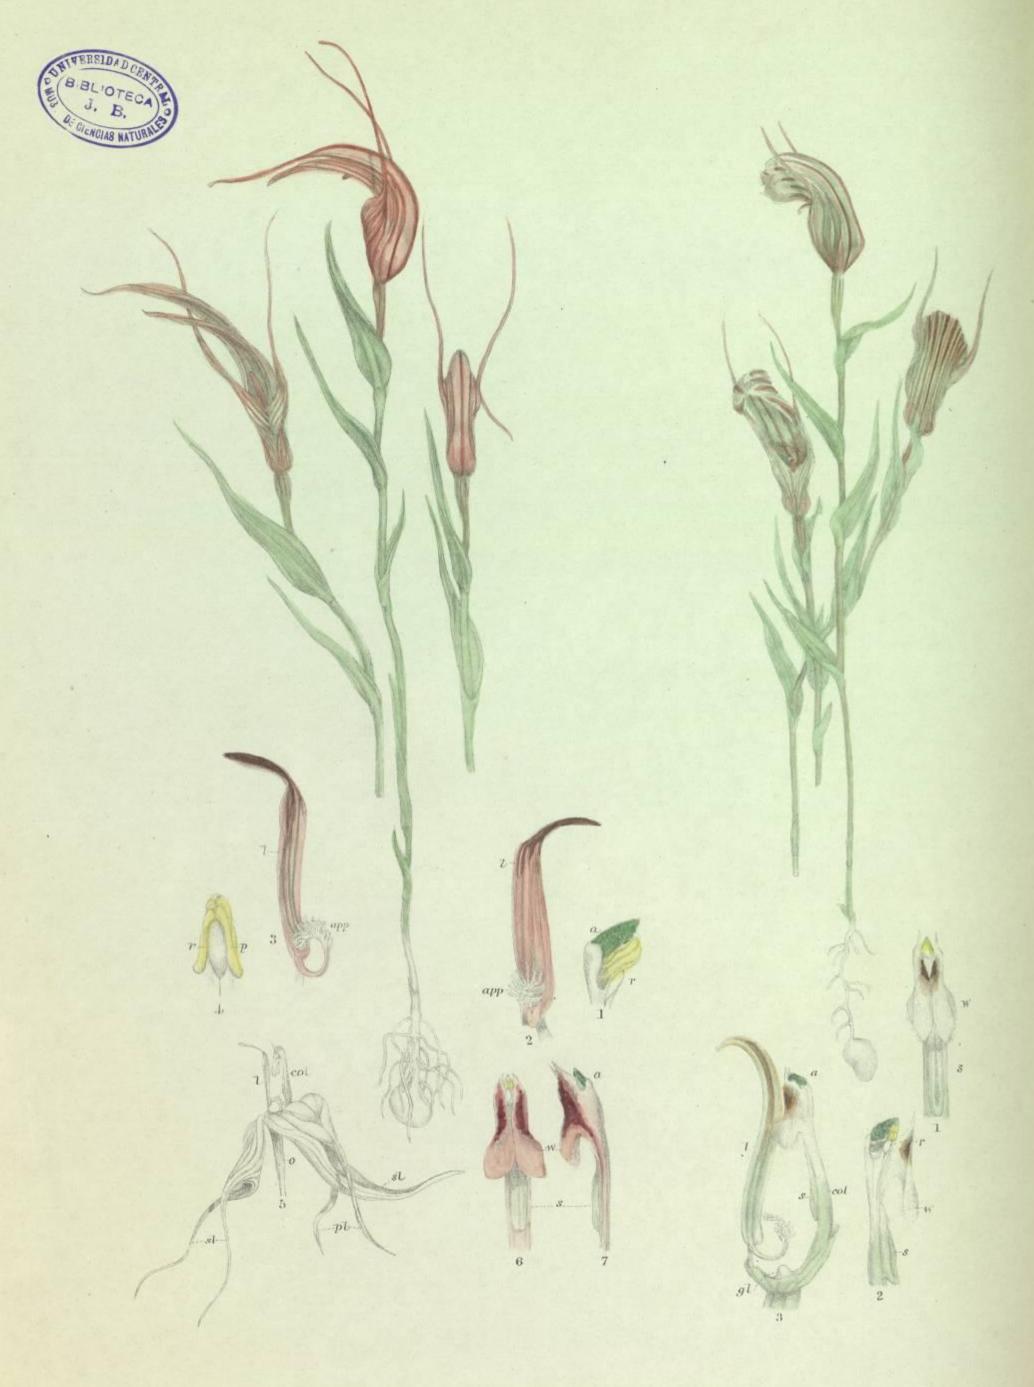

olumn. 12. Appendage and labellum, front view. 13. Labellum and appendage, side view.

Glossodia major. Fig. 1. Appendage of labellum. 2. Appendage and part of labellum. 3. Appendage of labellum. 4. Front view of flower, perianth removed, showing labellum and appendage. 5. Back of flower, perianth removed, showing parts of labellum. 6. Side view of flower, perianth removed, showing labellum and appendage. 7, 9, and 10. Pollen-masses. 8. Glands on under surface of perianth. 11. Top of column, from the side. 12. Top of column, from the front. 13. Stigma and anther, pollen removed from one cell.

Hybrid. Fig. 1. Glands on under surface of perianth. 2. Appendage of labellum. 3. Appendage and labellum, front view. 4. Labellum and appendage, side view. 5. Appendage of labellum. 6. Pollen-mass.



From Nature and on Stone by RD HugeraldFLS

Coccina

Truncata

# Pterostylis truncata. (Fitzgerald.) Pterostylis coccina. (Fitzgerald.)

Pterostylis truncata. Not being able to reconcile the specimens of this Orchid, collected at Mittagong by my friend E. Daintrey, with any description of Pterostylis to which I have had access, I must consider it as a distinct species, and have named it from its peculiar truncate dorsal sepal. It flowers in April.

P. coccina. This species, being also irreconcilable with any description of Pterostylis known to me, I have named from its colour, so unlike that of its congeners generally. I obtained it on a swampy talus at the base of "Hassan's Walls," Bowenfels, and also from the "Guy Faux" pass, near Grafton. Its beauty is detracted from by the strong res