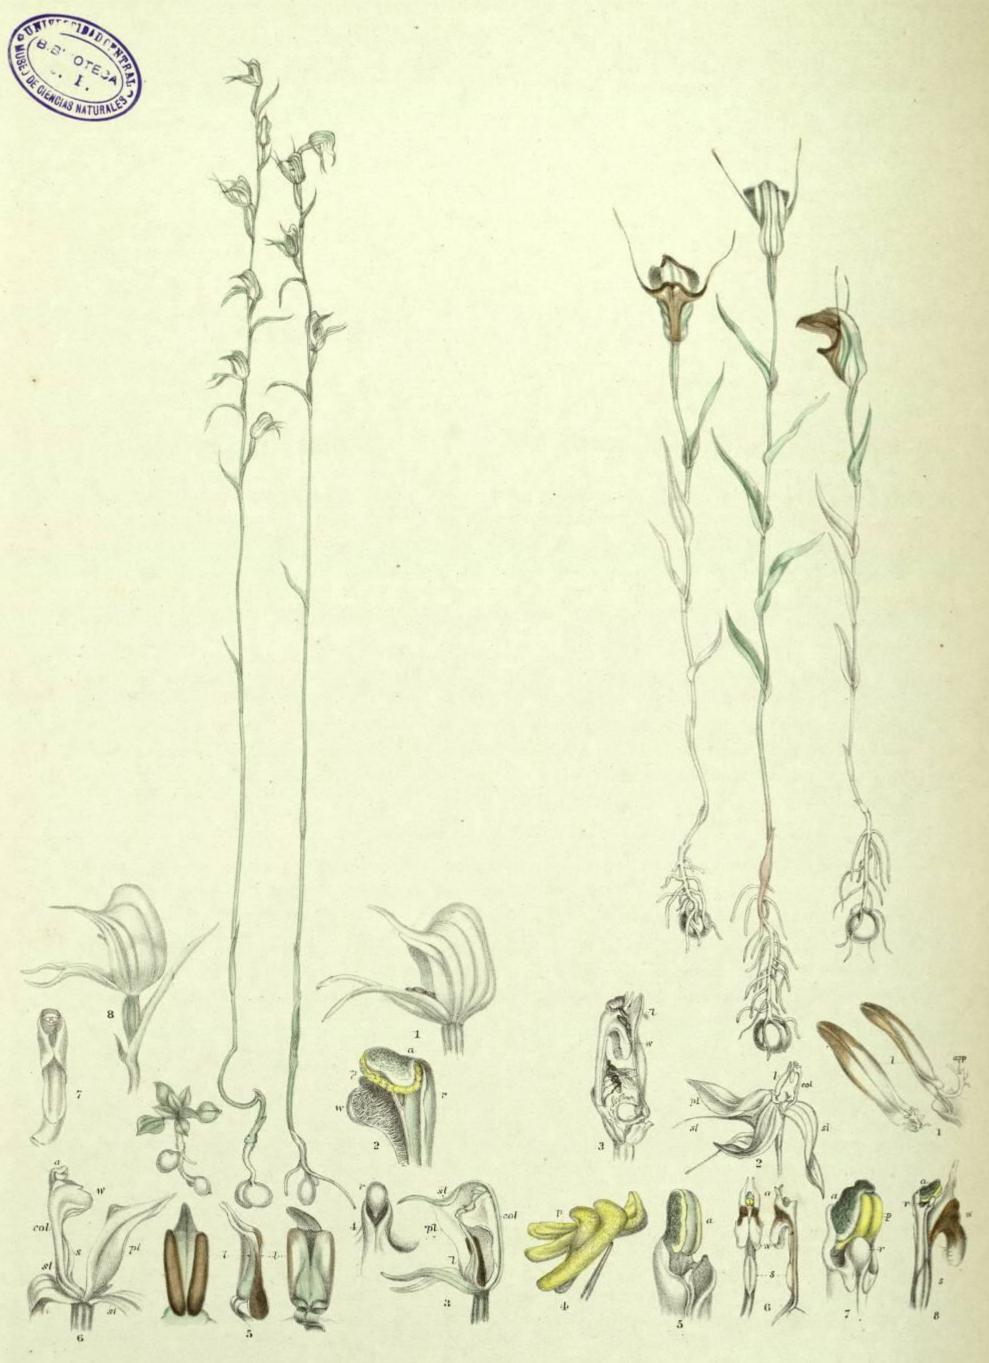

ers; and the times of flowering are not generally the same.

#### EXPLANATION OF PLATE.

Pterostylis Mitchelli.—Fig. 1. Pollen masses. 2. Labellum, from above. 3. Labellum, partly from the side. 4. Labellum, from below. 5. Column, from the side. 6. Rostellum, from the front. 7. Part of column, from the front. 8. Rostellum, from the side. 9. Top of column, one wing removed. 10. Labellum, from the side. 11. Front view of flower, labellum raised. 12. Front view of flower, labellum depressed.

Pterostylis squamata.—Fig. 1. Front view of flowers, labellum raised in one and depressed in the other. 2. Top of column, one wing removed. 3. Column, from back and front. 4. Pollen masses. 5. Column and ovary, from the side. 6. Labellum, from the side. 7. Labellum, from above. 8. Labellum, from below.



From Nature by RD Rizgerald FLS

On Stone by Arthur, I Stoppe

Daintreyana

PTEROSTYLIS

Obtusa

### Pterostylis Daintreyana. (Mueller.) Pterostylis obtusa. (R. Brown.)

Pterostylis Daintreyana was first found by E. Daintrey on the North Shore, Sydney, at Sugar Works Bay, and named by Baron Mueller after its discoverer. I am not aware of its being obtained from any other locality. Though included with P. parviflora and P. aphylla by Bentham in series Parviflora, I think it much more closely approaches P. longifolia. It is intermediate between the section of the genus in which the labellum hangs outside the flowers and that in which the labellum is included. In this species the lower sepals are nearly horizontal, and consequently the labellum (which resembles that of P. longifolia) cannot