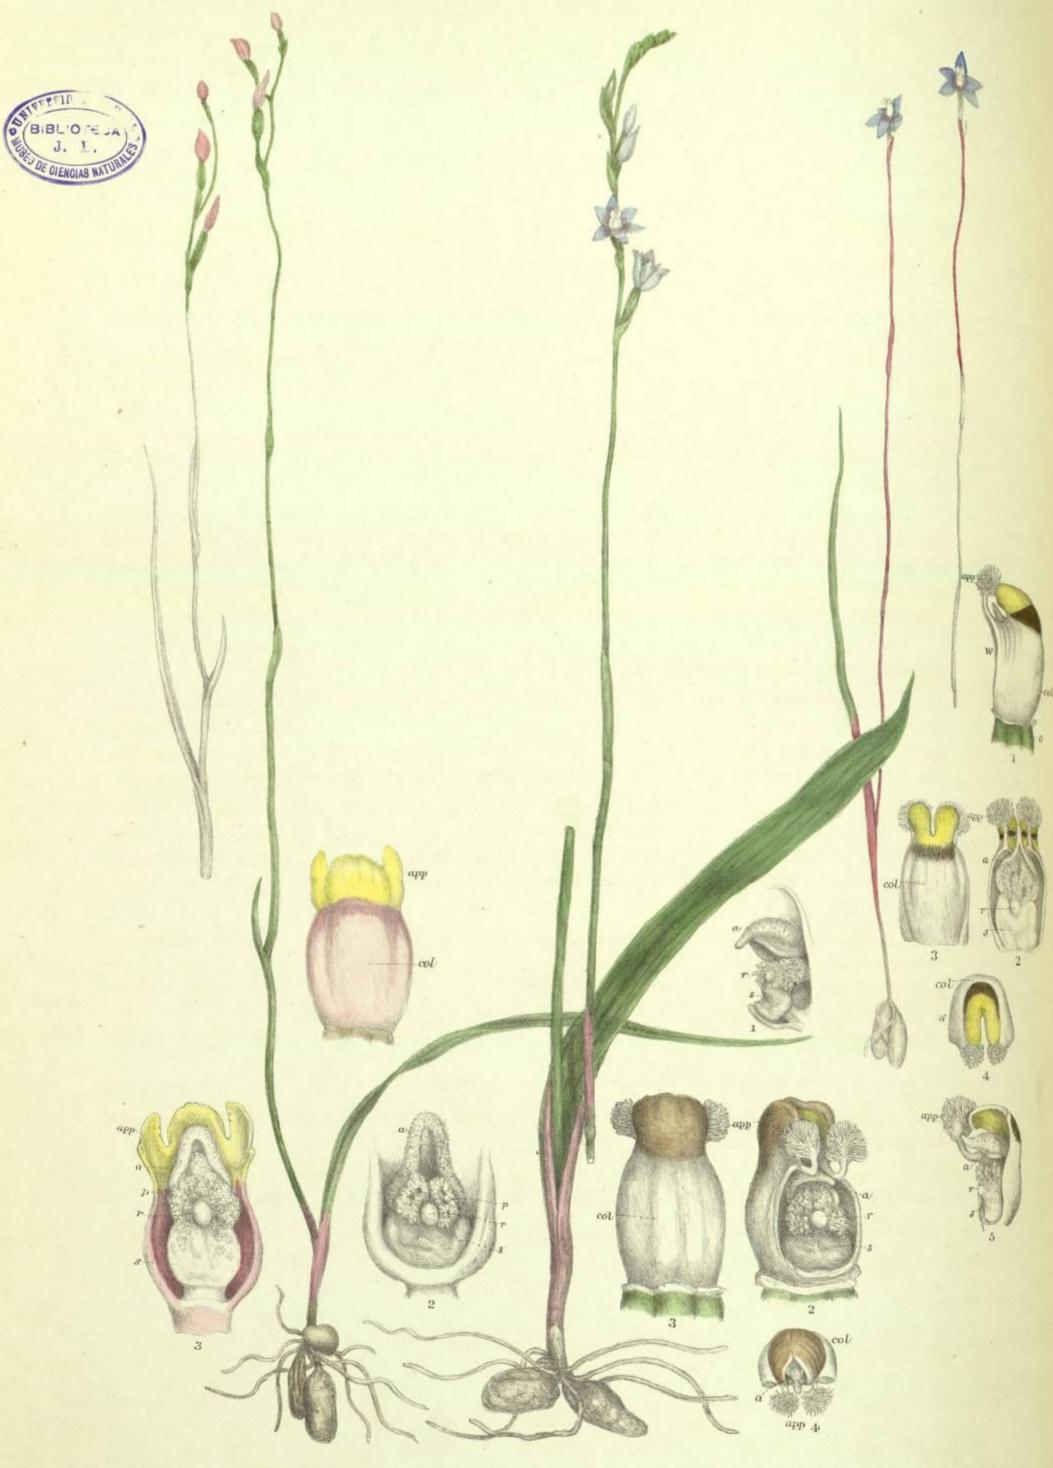

be sometimes fertilized by pollen brought from another flower, it must almost invariably be fertilized by its own. An insect caught and struggling till it could effect its escape, if it were so formed as to touch and extract the pollen, must almost to a certainty leave some on the stigma, and, were it to remove some, the chance (considering the rarity of the captures) that it would be again caught by some other flower seems very remote.

This orchid produced seed in abundance when fertilized by pollen from Caleana minor, caladenias of various species, and Lyperanthus suaveolens.

Caleana minor is a much rarer and more local species than C. major. Personally I have only found it in three places near Sydney. It is evidently fertilized in the same method as C. major. It flowers in November.



From Nature and on Stone by RDFitzgerald FLS

Carnea

THELYMITRA Longifolia

Pauciflora

### Thelymitra carnea. (R. Brown.)

# Thelymitra longifolia. (Forster.) Thelymitra pauciflora. (R. Brown.)

The flowers of Thelymitra carnea cannot be said to never open, but of the thousands I have watched at all times of the day I have only seen them expanded on three occasions. Should a flower open for a very short time, it will be in the morning when the sun shines brightly and there is no wind; but long before it is mature enough to expand, should it ever do so, it has been fertilized by its own pollen when in early bud. If the plants are removed and placed under a bell-glass the flowers will never open, no matter how hot the sunlight may be to which they are exposed, but every flower will produ