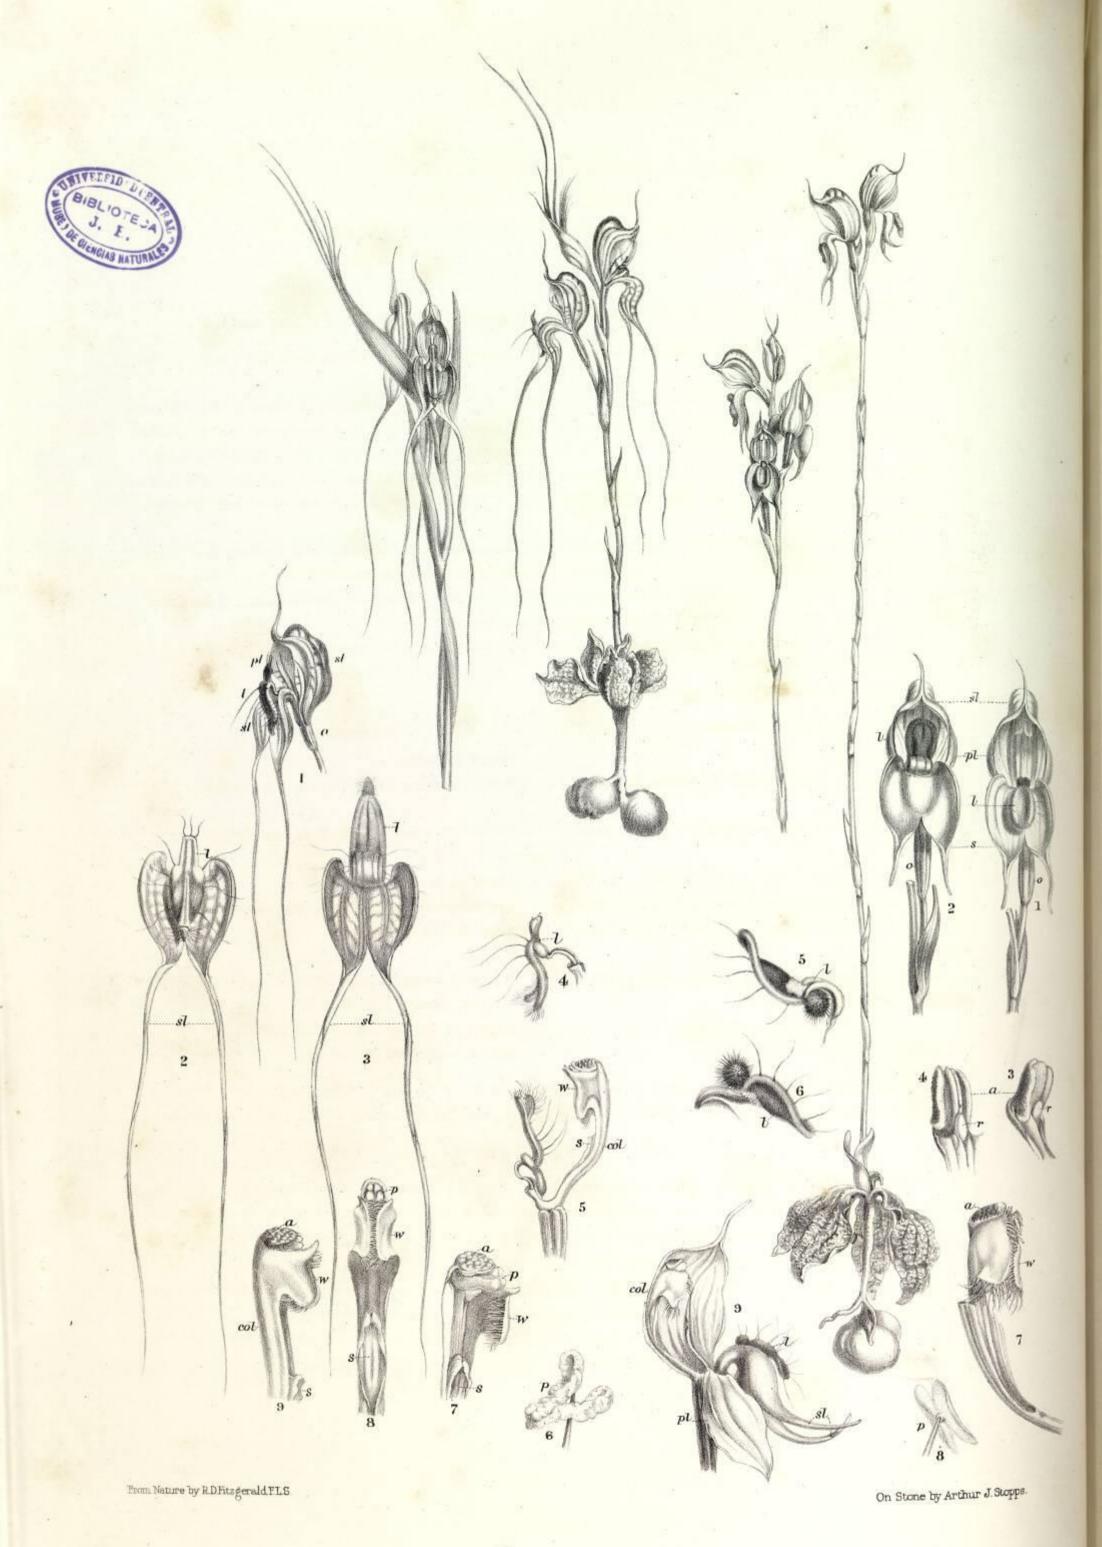

. 5. Column, from the front. 6. Side view of column, with lower sepals and labellum, dorsal sepal and petals removed. 7. Upper part of column, from the side, one wing removed. 8. Pollen masses. 9. Labellum, from the side, erect. 10. Labellum, showing under side, erect. 11. Labellum, showing upper side, dependent. 12. Labellum, from the side, dependent.

Pterostylis mutica. Fig. 1. Side view of flower. 2. Front view of flower, showing labellum dependent.

3. Front view of flower, showing labellum erect, closing the flower. 4. Inner side of petal. 5. Pollen masses.

6. Column, from the side. 7. Column, from the front. 8. Labellum, from the side, erect. 9. Labellum, showing upper side, erect. 10. Labellum, showing under side, erect. 11. Upper part of column, from the side, one wing removed.



PTEROSTYLIS

Woollsii

Rufa

## Pterostylis rufa (R. Brown). Pterostylis Woollsii (Fitzgerald).

PTEROSTYLIS RUFA is by no means a common Orchid in the neighbourhood of Sydney, belonging rather to the flats nearer the Blue Mountains.

P. Woollsii cannot be included in any of the varieties of P. rufa, as given by Bentham in the "Flora Australiensis," and should, in my opinion, be ranked as a distinct species. I have therefore named it as such, after my friend, Dr. Woolls, who has contributed so largely to the knowledge of the Botany of New South Wales, and who kindly sent me specimens discovered by him growing in the neighbourhood of Richmond, and from which the figures have been taken. The only other locality from which I have since received it has been from Boorowa, from Mr. G. H. Sheaf