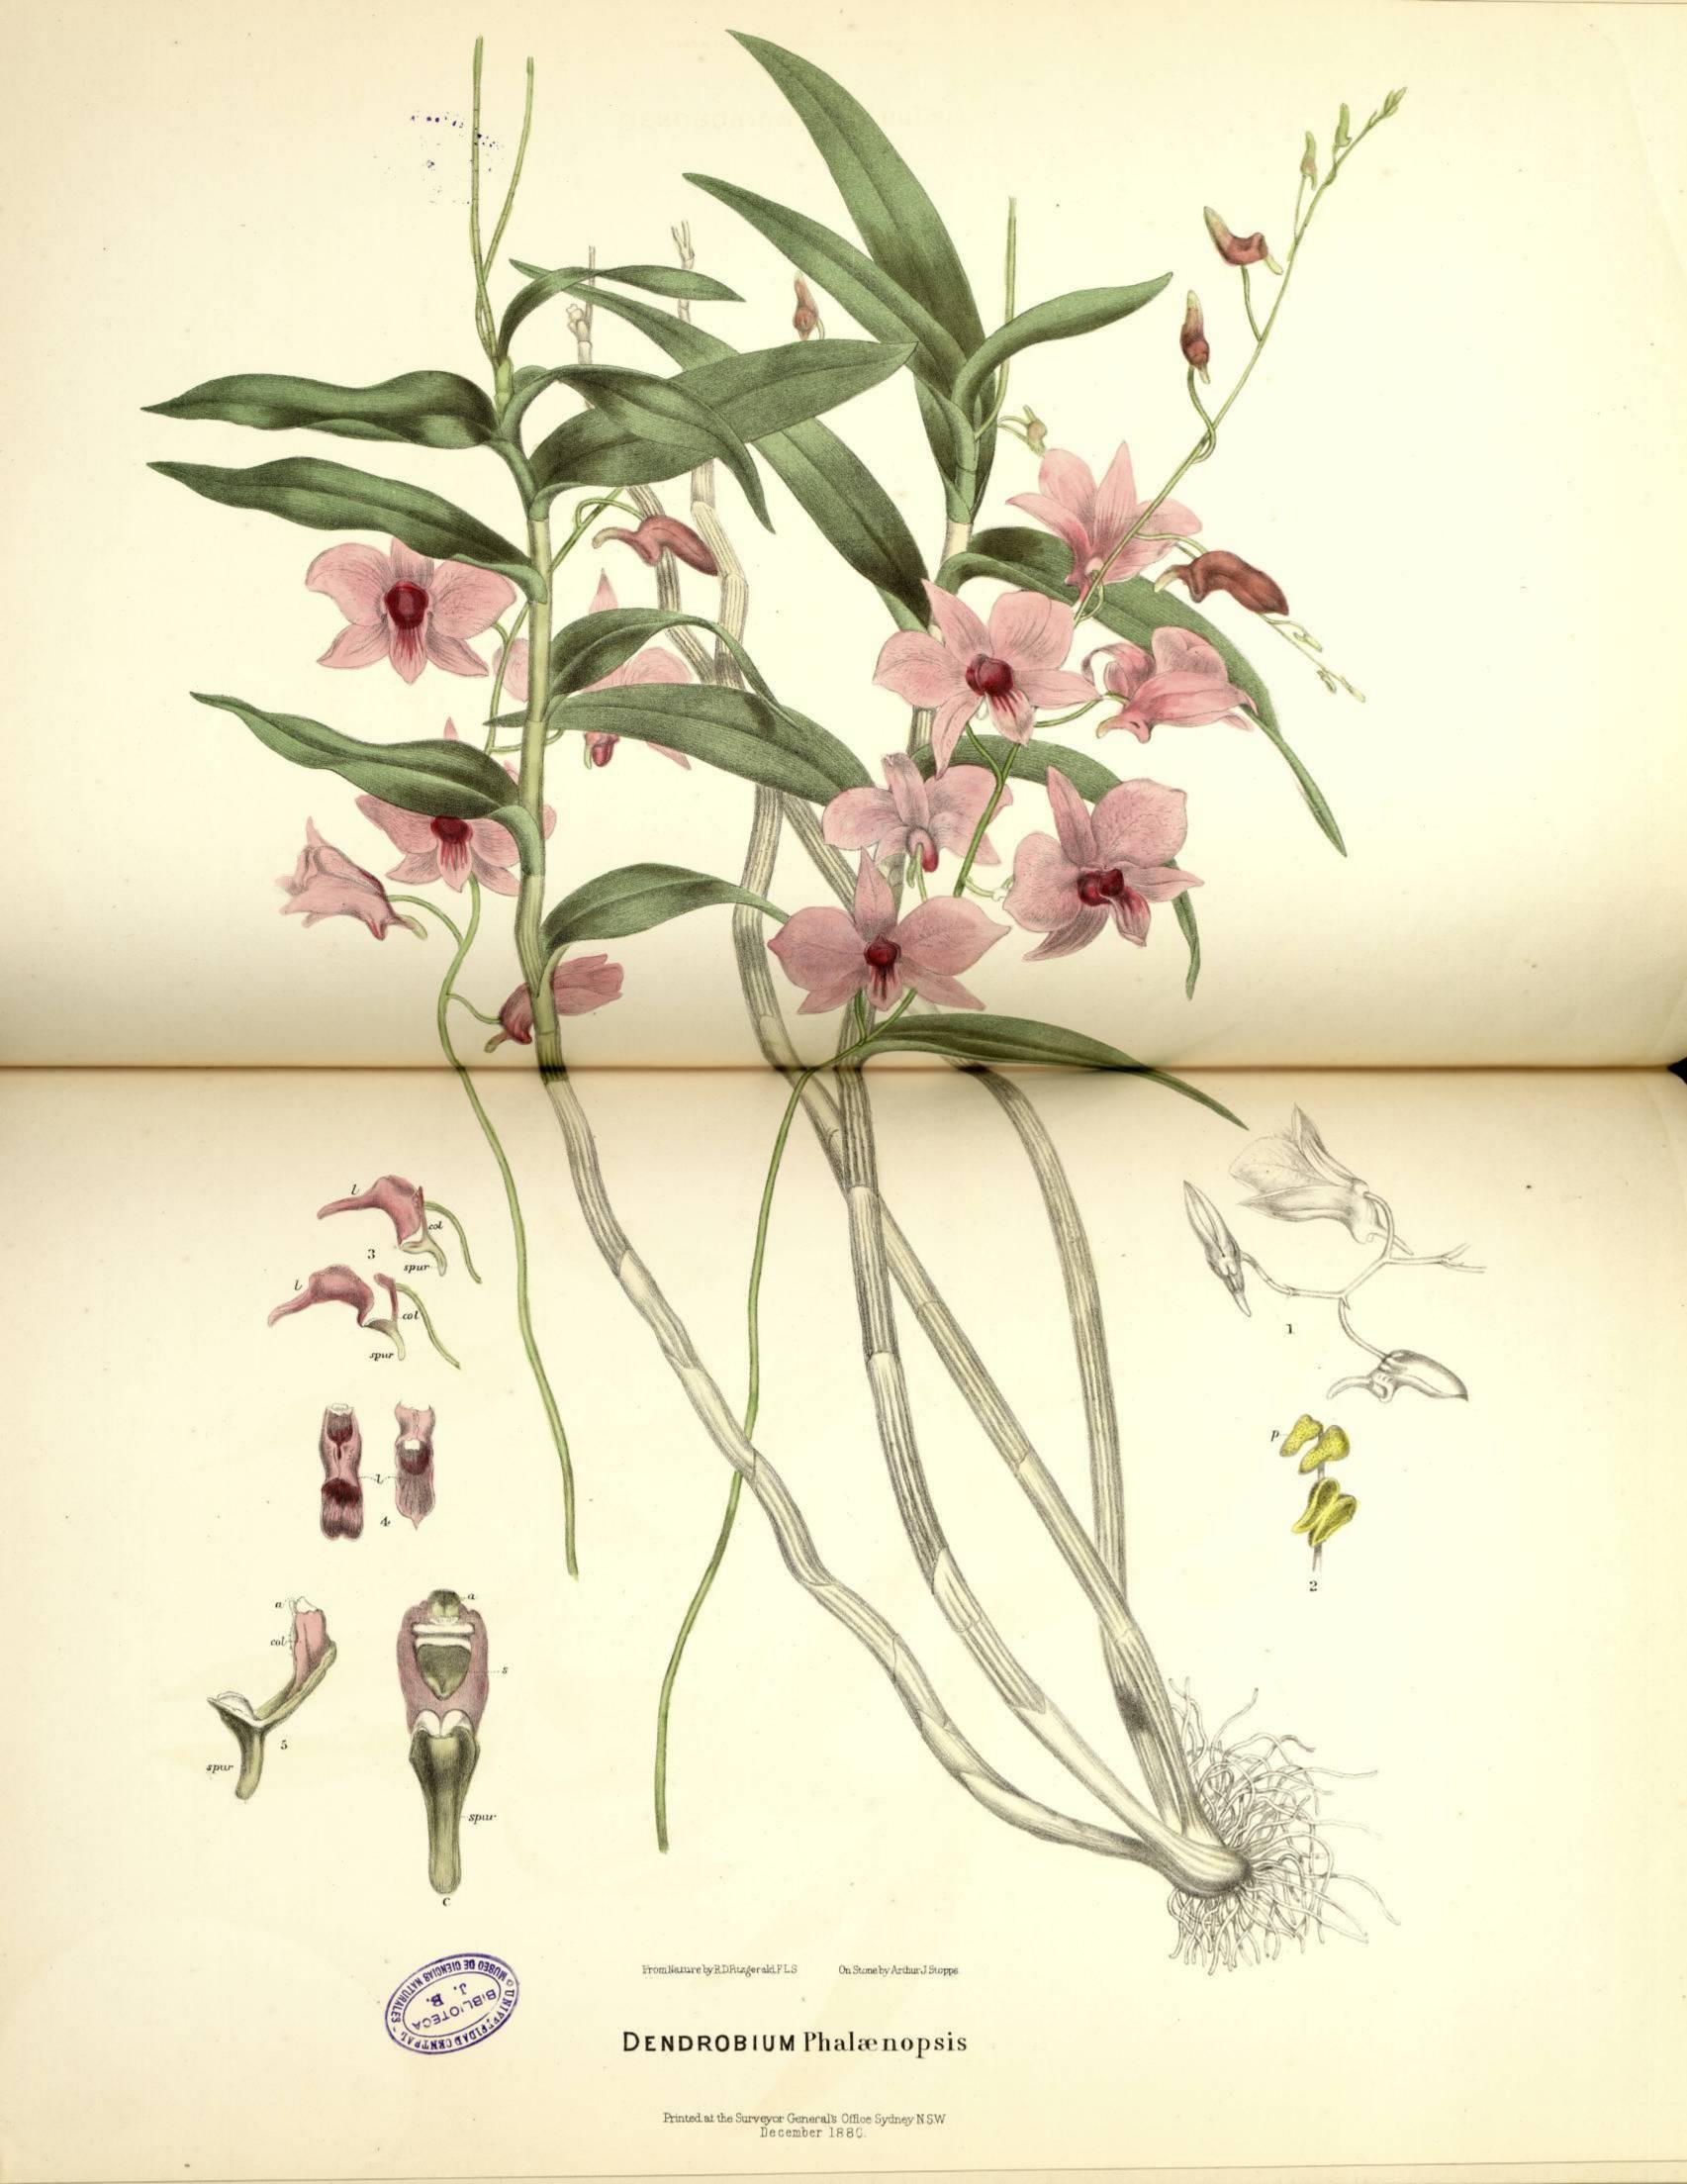

as from New Caledonia, and differing from D. punctatum "chiefly in the more closely imbricate, appressed, and acute scales, at the base of the stem," but I have never seen a specimen of the New Caledonian plant. D. punctatum is distributed over the whole coast country of Australia, with the exception probably of Western Australia, and flowers, as previously stated, in December.

#### EXPLANATION OF PLATE.

A. Dipodium punctatum. Fig. 1. Seed capsules, part of one removed. 2. Column and part of perianth.
3. Labellum, from the front. 4. Top of column. 5. Top of column, anther and pollen-masses removed. 6. Pollen-masses.

B (possibly *Dipodium squamatum*). Fig. 1. Column, from the side and front. 2. Labellum, from the front, and column, from the back. 3. Labellum and column, from the side.



### Dendrobium phalænopsis. (Fitzgerald.)

This beautiful Dendrobium has been imported by Captain Broomfield, and flowered in his green-house. It is a splendid addition to the charming lilac Dendrobs procured within the last few years from Northern Australia and New Guinea. It is closely allied to D. bigibbum, D. superbiens, and D. Goldii. It is easily distinguished from D. bigibbum by the absence of the convex form in the flowers—of the cluster of white glands on the disk of the labellum—of the emarginate termination of the labellum—and the drooping carriage of the flowers; from D. superbiens by the broadness of the parts of the perianth, and the sepals not being obtuse or undulate, and the absence of ridges or plates on the labellum, which in D. superbiens are similar to those in D. un