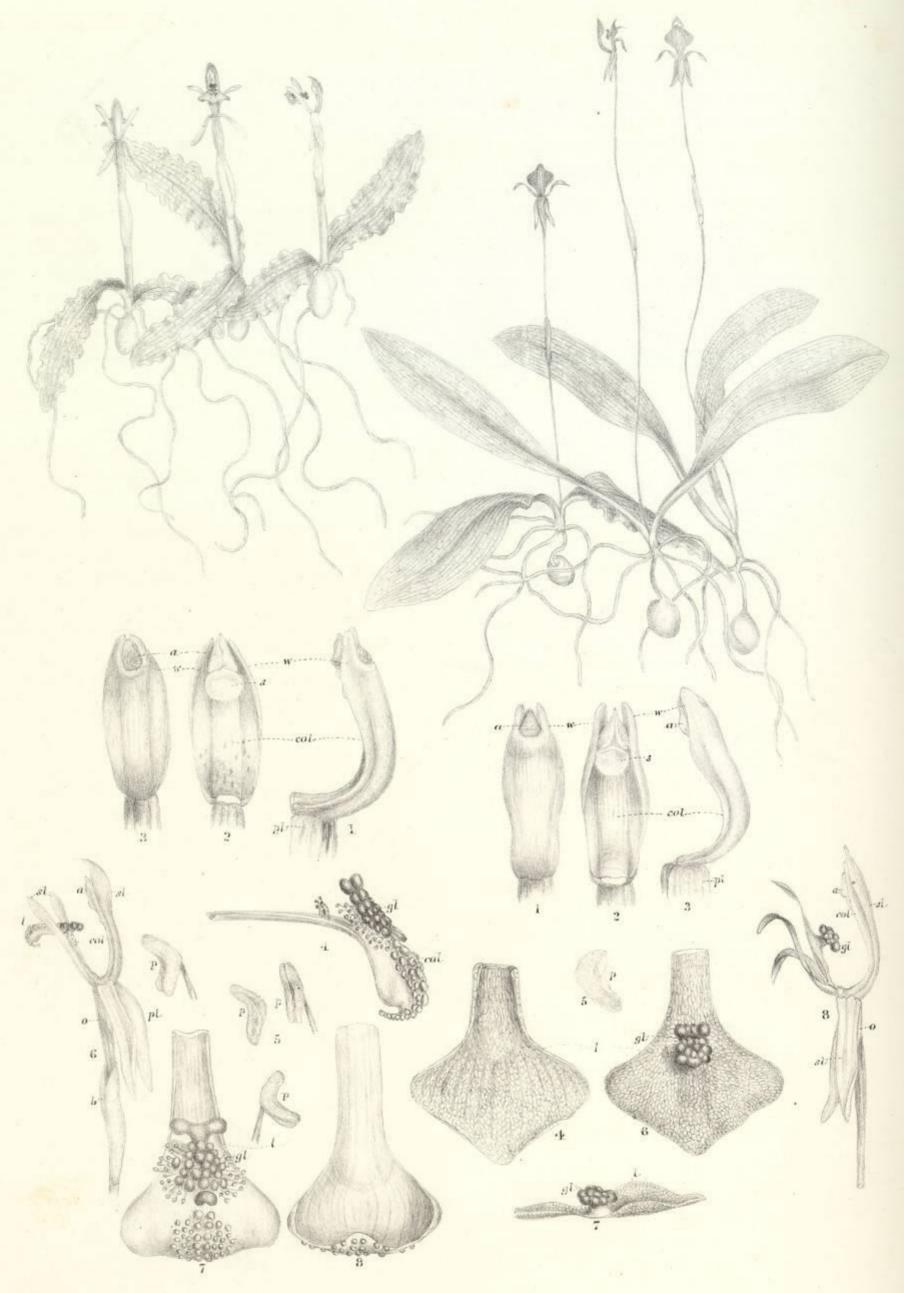

nther, pollen removed. 7. Column, from above. 8. Side view of part of flower, labellum, one petal and part of remaining petal and sepals removed.

# Genus chiloglottis. (R. Brown.) Chiloglottis is a small genus approaching Caladenia and Adenochilus. The species are all two-leaved delicate plants, to be found in deep gullies, on damp banks, under rocks, and in hollows by the sides of rivers. Chiloglottis, unlike Caladenia, appears to produce only one bulb or tuber, at least, at time of flowering, and in this respect approaches Caleana and Drakaa. Though not a very common genus, where found the plants are generally numerous in patches. It is wholly dependent (like all the genera that approach Caladenia) on the visits of insects for fertility. The season of flowering is winter and spring.





From Nature and on Stone by RDFitzgerald FLS

CHILOGLOTTIS

Formicifera

Trapeziforme

# Chiloglottis formicifera. (Fitzgerald.) Chiloglottis trapeziforme. (Fitzgerald.)

Chiloglottis formicifera was first obtained in a gully at the Kurrajong, and I should have probably passed it by as C. diphylla (it being only in early bud) were it not for the season at which it was coming into flower; and here, it may be remarked, that this point is apt to be overlooked by botanists who are compelled to refer to dried specimens only, but it should never be neglected by the field botanist, for though an Orchid may flower at times out of season, the habitual diversity of period, in forms that might be considered identical, will, according to my experience, upon close examination, be found to indicate th