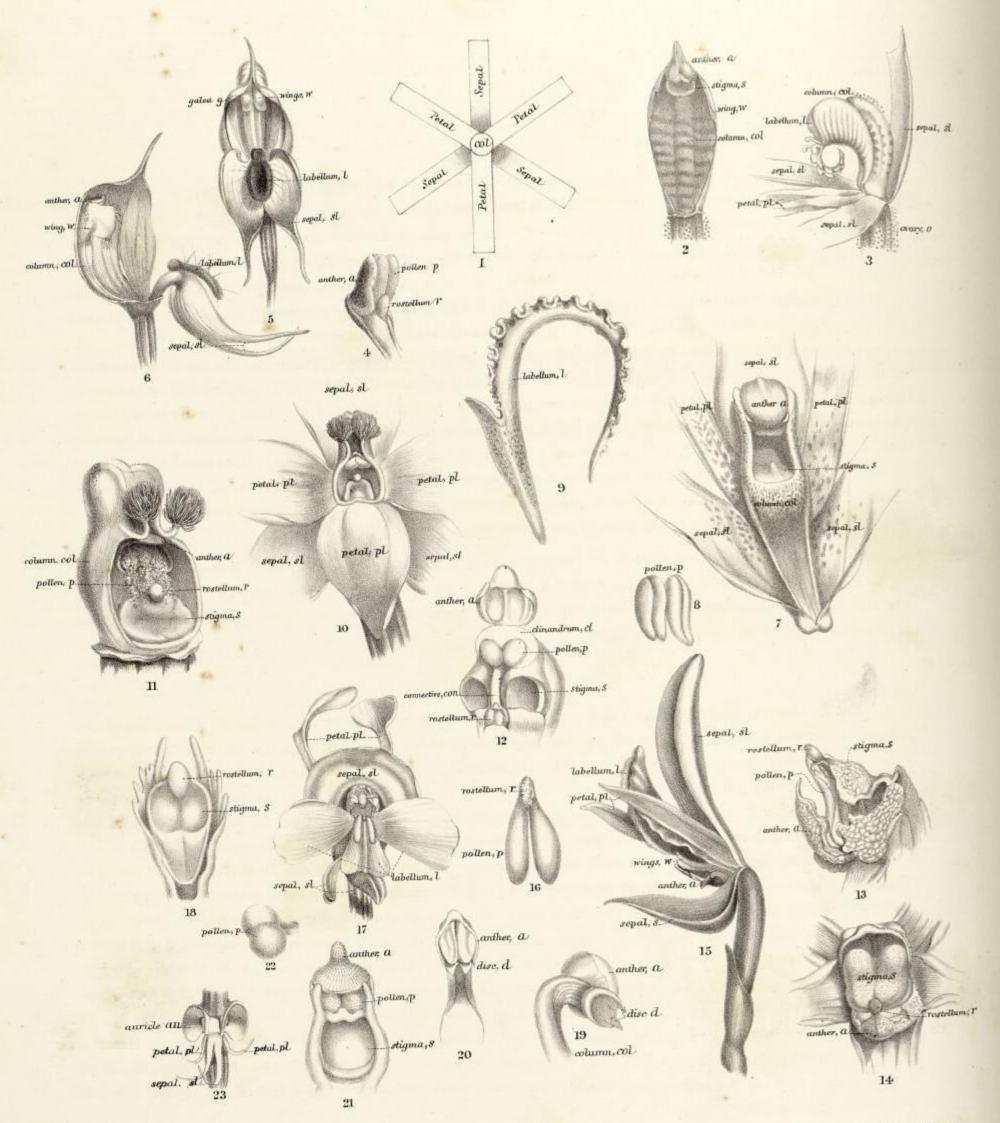

species, how overwhelming the contemplation becomes of the vastness of the time required, with the means before us, to bring about such a divergence, with yet a retention of a trace of common origin, and how vast and relentless must have been the sweeping away of all the strange forms that must have connected them!

How the naturalist longs that he could be more merciful than Nature, and could bring them into existence again, or even obtain a glance at the beautiful forms and curious relationships that have passed away for ever, and how insignificant, for what it has accomplished, all time, short of eternity, appears to be when he looks upon the whole Order itself as but one of its own seeds compared with the whole Creation—a Creation retaining throughout that trace of common origin.







From Nature by RDFitzgerald FLS

On Stone by Arthur J. Stopps.



The reader who is not a botanist may, it is hoped, the more readily understand the general type of an Orchid from consideration of the diagram, fig. 1, representing two three-rayed crosses, the limbs of which are set at equal angles to each other, and the one cross placed over the other so as to form a six-rayed star. The lower cross represents the divisions of the calyx called sepals, and the upper cross the divisions of the corolla, all of which in other flowers would be called petals; but one of them in Orchids is modified into a lip or labellum, often very unlike the others. In the centre is situated a column in lieu of stigmas and styles (the female organs and their supports), and anthers and filaments (the male organ