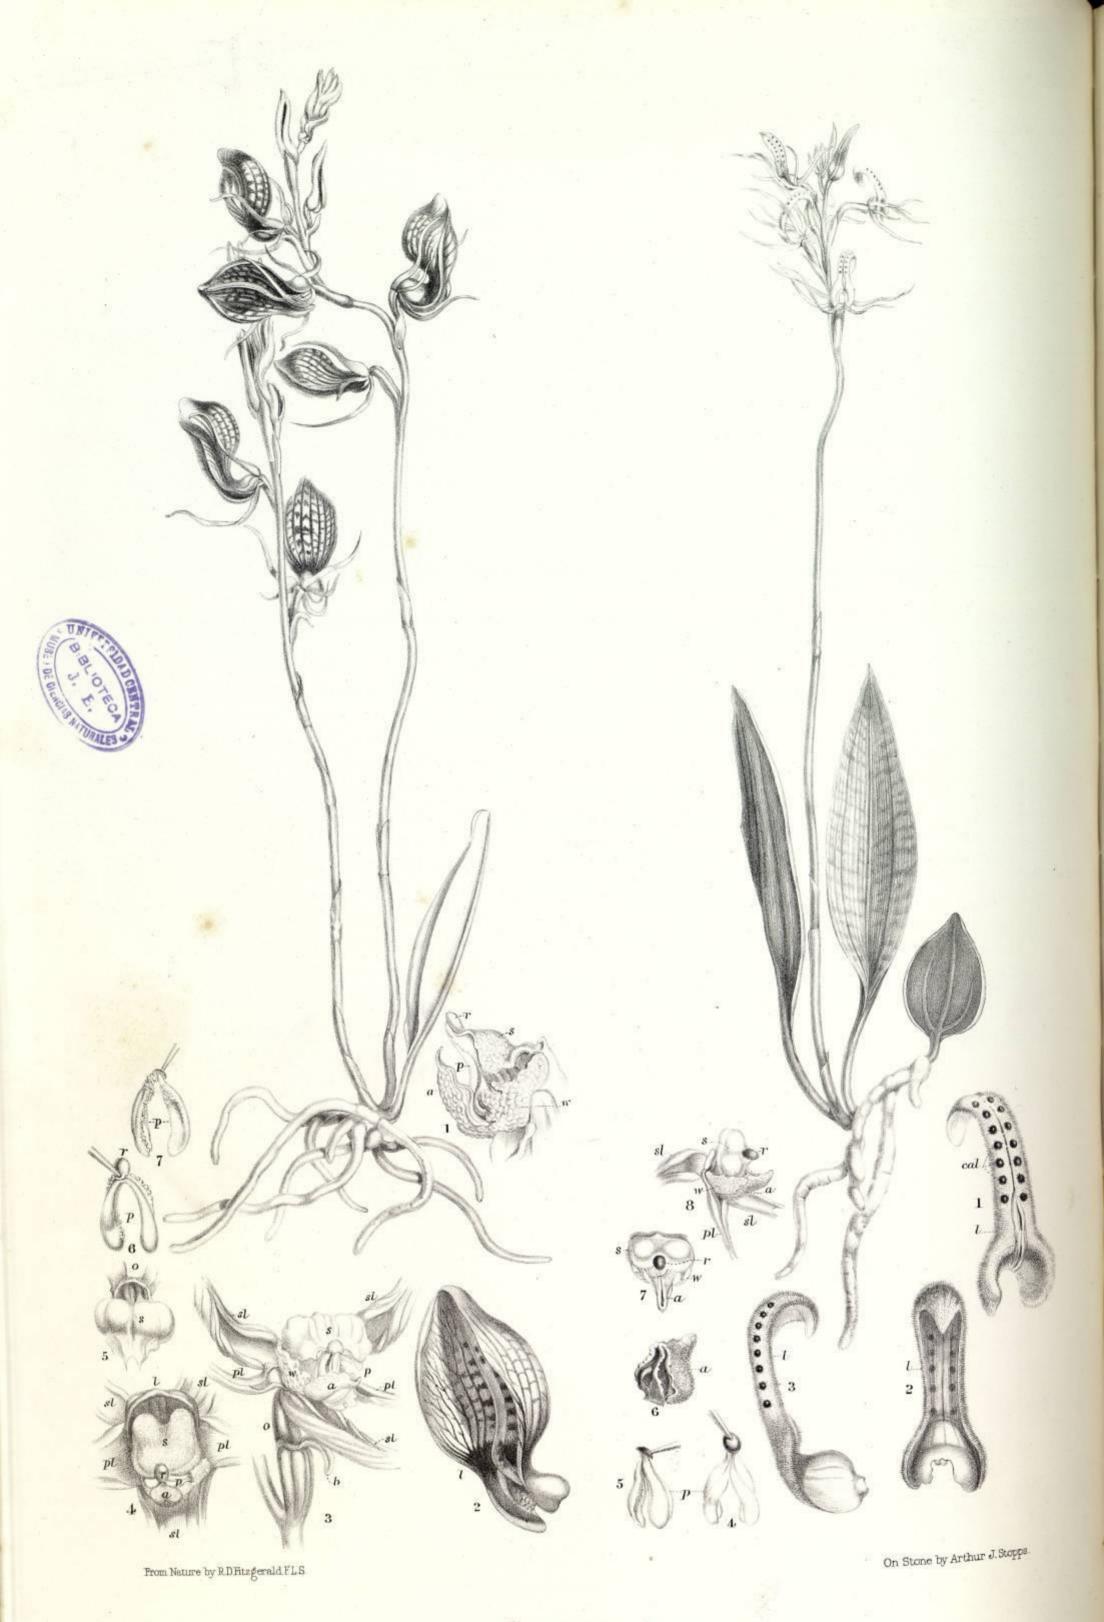

side. 3. Column, from below, showing anther and lower surface of stigma, pollen removed. 4. Column, from above, showing upper surface of stigma, rostellum removed. 5. Anther, from above, pollen removed. 6. Column, from the side.

# Genus Cryptostylis. (R. Brown.) A small genus resembling Prasophyllum in the inversion of the flowers and in their general character, but unlike it in habit and form of the leaves. It is only semi-terrestrial, being frequently found clinging by its fibrous roots to rocks beneath a mossy covering. It forms a link between the truly Australian genera and those of the East Indies, partaking of the characteristics of both. Some of its species are found in Java and the neighbouring islands. It flowers in summer, and is wholly dependent on insects for its fertility.



CRYPTOSTYLIS Erecta

Leptochila

# Cryptostylis erecta. (R. Brown.) Cryptostylis leptochila. (Mueller.)

Cryptostylis erecta is to be found in sandy ground and amongst rocks in the neighbourhood of Sydney.

The flower being inverted, the stigma is almost horizontal, and the rostellum presents itself to an insect at the entrance of the little chamber (made by the lower part of the labellum) to which the large shell-like upper part acts as a decoy or guide. The slightest touch to the rostellum removes the pollen masses from below the stigma, and they may then either be pushed against the stigma or borne away with the chance of insertion in some other flower. *C. erecta* flowers in December.

C. leptochila was lost sight of from the time it was first found at Springwood, by R. Cunningham, t