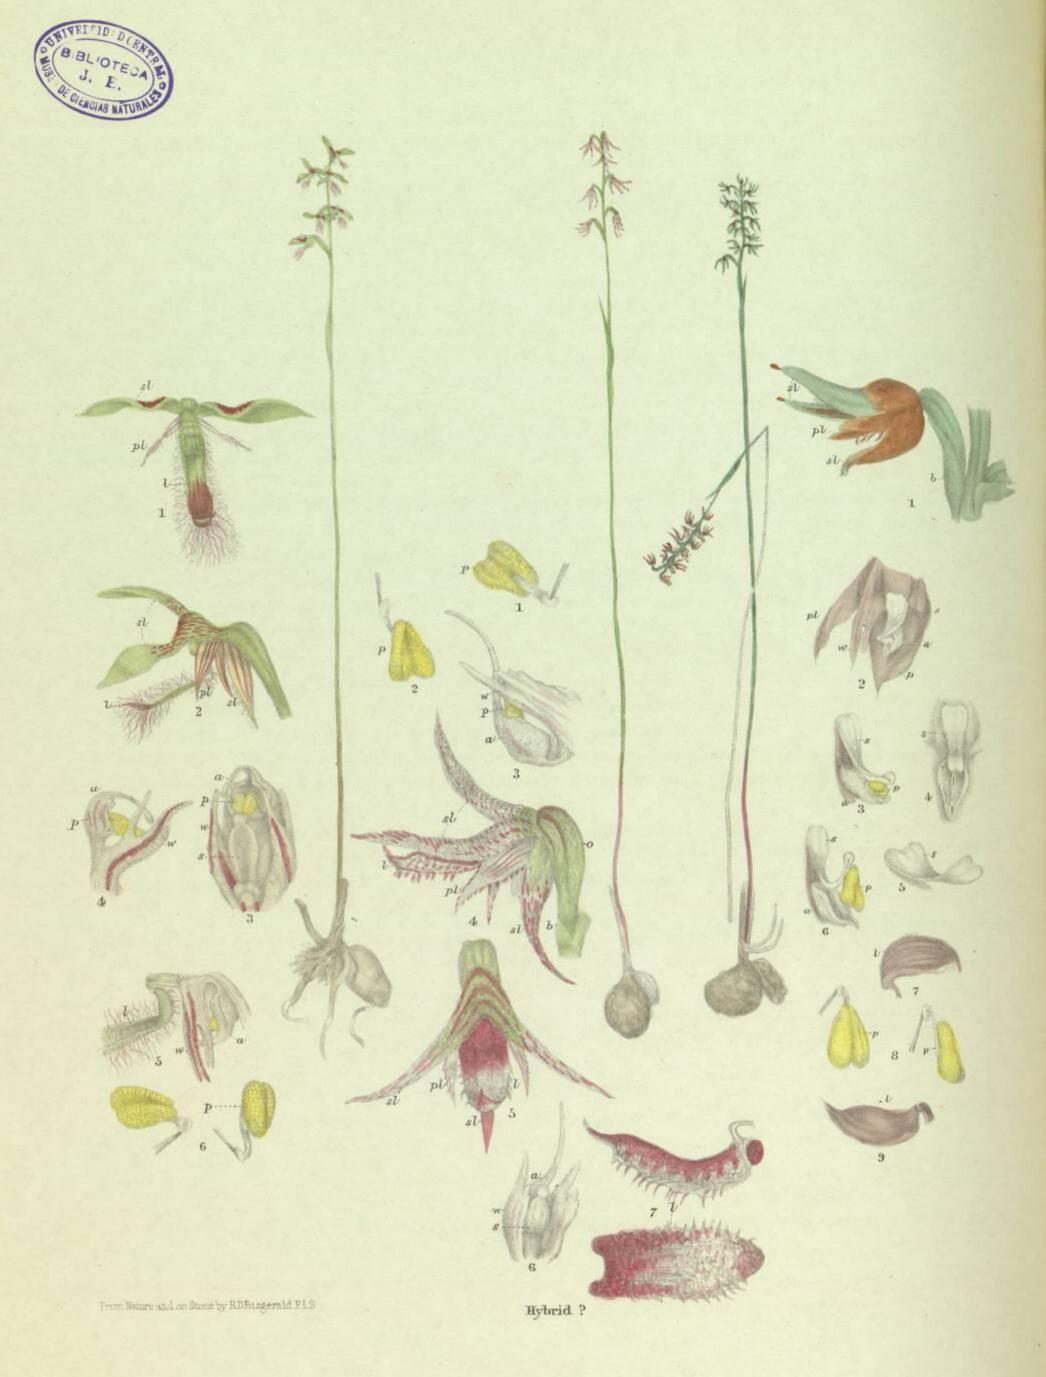

he presence of calli on the labellum is not, I think, of equal importance to the above distinctions, especially as there is an evident tendency to their production in L. ellipticus.

Lyperanthus nigricans and L. suaveolens cross freely with any Caladenia and with Glossodia.

L. suaveolens flowers in September.

#### EXPLANATION OF PLATE.

Lyperanthus nicricans. Fig. 1. Pollen-masses. 2. Flower, from the side, showing bract. 3. Column, from the side, showing labellum and parts of perianth. 4. Top of column, from the front and side.

Lyperanthus suaveolens. Fig. 1. Flower, from the side, showing bract. 2. Labellum, from above. 3. Top of column, from the front. 4. Top of column, from the side. 5. Pollen-masses. 6. Column, from the side. 7. Labellum, from the side.

# PART 5.

OCTOBER, 1879.



PRASOPHYLLUM

Fimbriatum

Nigricans



### Prasophyllum fimbriatum. (R. Brown.) Prasophyllum nigricans. (R. Brown.)

Prasophyllum fimbriatum.—This little flower presents another of the anomalies frequent in the family. So constantly does the labellum appear to act as a resting-place for insects that in trying to trace the probable manner in which they fertilize a species, you naturally look upon it as the platform of the operator; but in this case, should a tiny insect alight upon one of the lips which hang trembling from the flowers, it would meet with a projection resembling the column (figs. 1 and 5) and in the same position usually occupied by it, but without anther or stigma, being in fact nothing more than the hinge from which the fringed lip depends. This baffling is caused by the