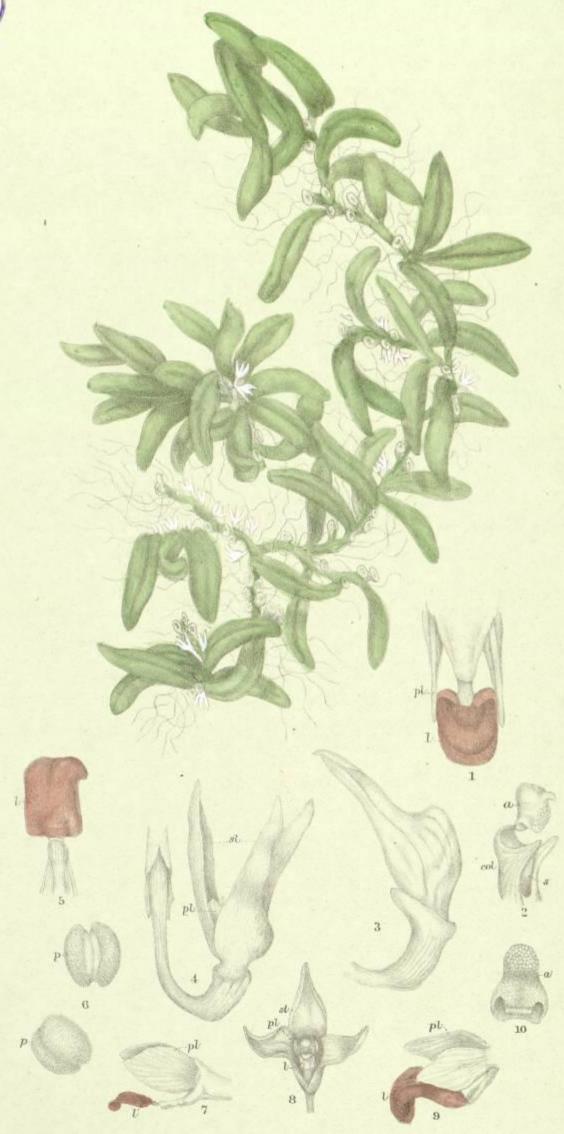

Fig. 1. Part of spike. 2. Flower, from the side, lower sepals and petals removed.

3. Labellum. 4. Top of column, anther, thrown back. 5. Top of column, anther, pollen, and rostellum removed.

6. Pollen masses, anther still attached. 7. Pollen masses.

# Genus Bolbophyllum. (Thouars.)

Bolbophyllum is hardly more than a section of *Dendrobium*, distinguishable from it by the creeping rhizome and the racemes coming from below the small pseudo-bulbs, and not from the bases of the leaves. It is generally found on rocks, especially (as in *Dendrobium*) towards its southern limits. It is one of the genera that connect the Orchids of New Zealand with those of Australia. It crosses freely, as might be expected, with *Dendrobium*, and, like *Dendrobium*, its general flowering season is spring.





From Nature and on Stone by R.D FitzgeraldFLS.

# BOLBOPHYLLUM Shepherdi.

Sydney, N.S.W, Thomas Richards, Government Printer. July, .78



Bolbophyllum Sheperdi was at one time known in New South Wales under the name of Wheat-leaved Bolbophyllum which indicated the form of the leaves as resembling grains of wheat, and it certainly was most appropriate. It grows in dense clumps upon rocks, and is often half hidden by moss and the pretty little fern Hymenophyllum Tunbridgense.

The size of the leaves differs considerably in different situations. Their light green colour alone attracts attention, the little white flowers being hidden beneath them.

It flowers in October, and is evidently wholly dependent on small insects for its fertilization.

#### EXPLANATION OF PLATE.

Bolbophyllum Shep