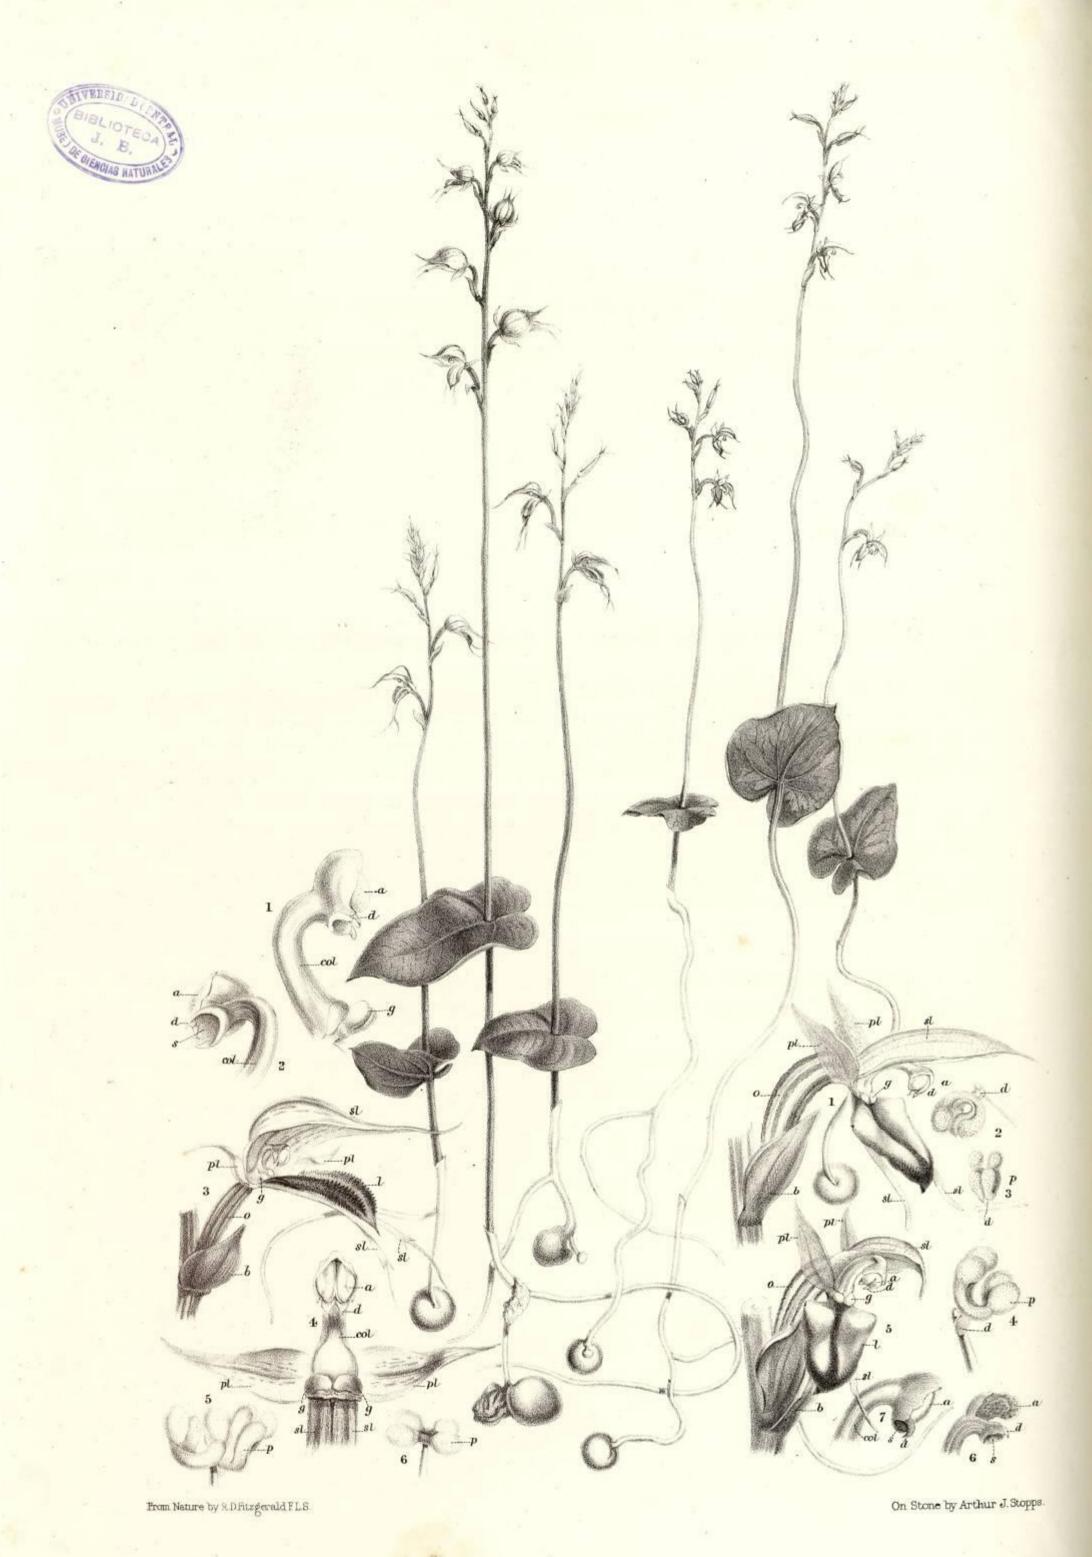

others appears to be a function (so to speak) of the pollen masses, rather than the remnant of an independent organ. Again, as in the similar theory, where the wings of the column are supposed to be abortive anthers, confirmation might be expected to be found in cases where the original object was not wholly lost; and such confirmation is to be found in anther-bearing wings of Phajus, but as yet I have been able to find no similar proof, that the rostellum has ever been a stigma.

I have frequently placed pollen on the rostellum of various genera, but have never found that it had any effect on the ovary, nor have I noticed any tendency to reversion to stigmatic characters. It would be an interesting discovery if any genus could be found capable of being fertilized through the rostellum.



ACIANTHUS

Fornicatus

Exsertus

## Acianthus fornicatus. (R. Brown.) Acianthus exsertus. (R. Brown.)

Acianthus fornicatus is the commonest Orchid on the east coast of Australia. It is to be found under shelving rocks and under the shade of trees. It sometimes produces an extra bulb; but its frequency must apparently depend rather on greater fertility in the seed than on increase from the roots, as no such increase would account for its general distribution.

Acianthus exsertus is not nearly so common. It flowers earlier, coming into bloom in March, A. fornicatus in May. It is readily to be distinguished from A. fornicatus by the smooth labellum and narrower dorsal sepal.

Neither species produces seed if placed when in bud under a bell-glass; but if the point of a pin be brought ever s