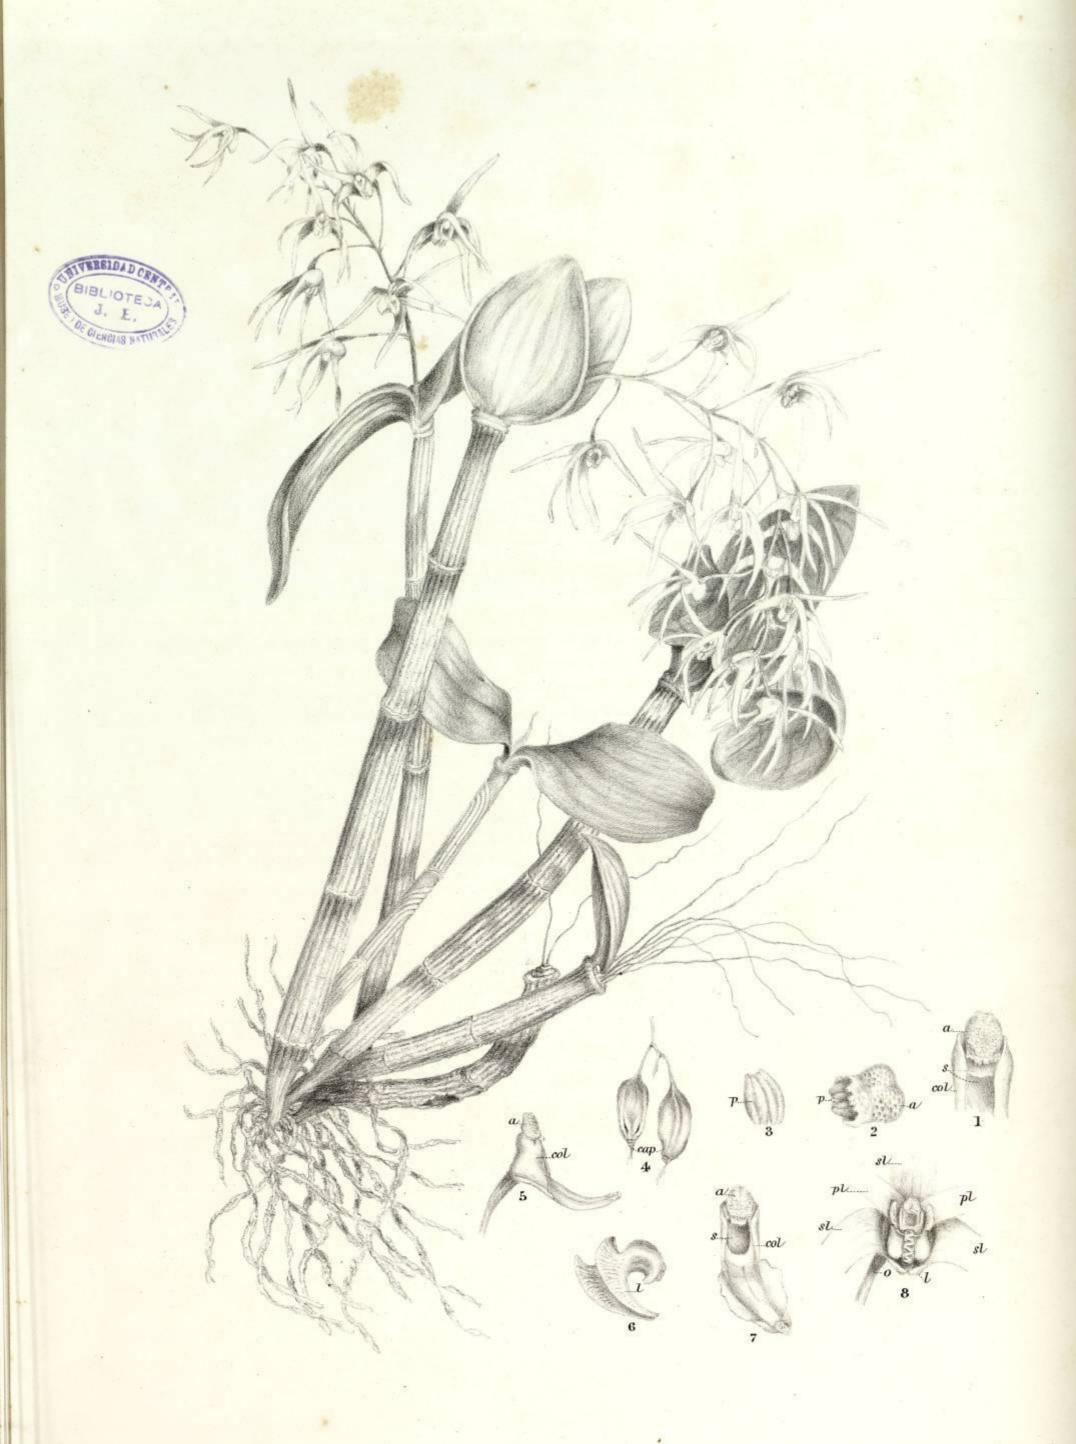

a little waxy pollen mass of its own, or of another plant or species, is placed in the stigmatic chamber, it soon appears to become incorporated with the stigma, and changing its consistency seems together with the stigma to boil up, as it were, and almost fill the chamber.

The same species, though found constantly growing on rocks in one locality, is as constantly found on trees in another, and I think a general tendency may be observed in each species to affect rocks in the southern limits of their distribution, and trees in the northern, also, to produce slighter and longer pseudo-bulbs, as the habitat is more and more to the north. The range of the genus is almost absolutely confined to the eastern slope of the Coast Range, and the general time of flowering is September and October.



From Nature and on Stone by R.D.FitzgeraldFLS

# DENDROBIUM Æmulum

Sydney, N. S. W. Thomas Richards, Government Printer.

### Dendrobium æmulum. (R. Brown.)

The illustration has been taken from a fine plant obtained on the Bellingen. South of the Macleay or Hastings Rivers D. æmulum assumes a somewhat different form, the pseudo-bulbs being much shorter and generally thicker in proportion, and the flowers by no means so fine or numerous. This Orchid may frequently be found if properly sought for; but it is necessary to scrutinize the trunks of the lofty iron-barks (Eucalyptus siderophloia, &c.) amongst their highest branches, or in the mountain gullies in like manner the sassafras (Doryphora sassafras), and, to the north of the Hastings, the tall, red stems of the "box" (Tristania confe