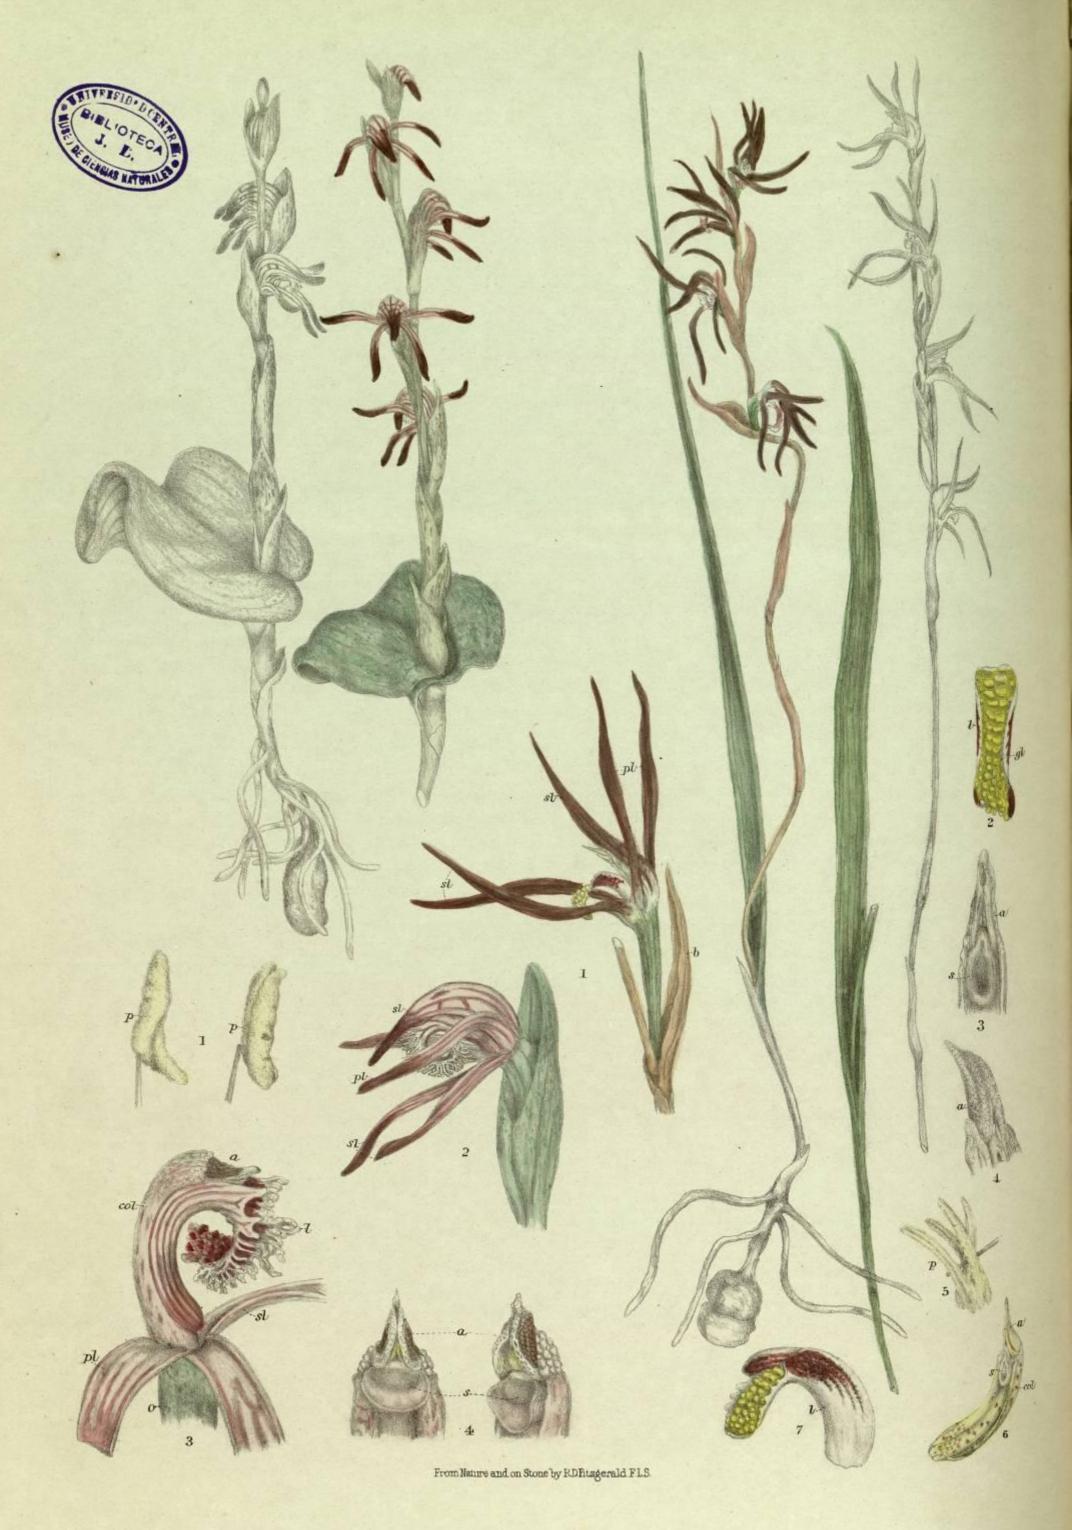

idge from where they terminate to the end of the labellum. Stigma very broadly cordate, wings of column not denticulate (as in *D. elongata*). [There is a marked distinction between this species and *D. elongata* in the diminutive wings or side lobes of the labellum.] (Figs. 6 and 8.)

#### EXPLANATION OF PLATE.

Diuris elongata.—Fig. 1. Pollen-masses. 2. Column, inclined to the side. 3. Column, from the front, showing also the wings and upper portion of labellum with its glands. 4. Side of column, its wings removed and the anther drawn back. 5. Stigma, rostellum removed.

Diuris secundiflora.—Figs. 1 and 2. Flower, from the side and front. 3. Back of column. 4. Front of column. 5 and 7. Pollen-masses. 6. Labellum, from the side. 8. Labellum, from above. 9. Dorsal sepal, anther attached.



Nigricans

LYPERANTHUS

Suaveolens



### Lyperanthus nigricans. (R. Brown.) Lyperanthus suaveolens. (R. Brown.)

Lyperanthus nigricans (so named from its leaves turning black in dried specimens) is to be found in pure sand, the thick flat leaves lying close to the surface, and often very numerous within a small space, either in the open ground or amongst the stunted bushes of the sand-hills. Though the leaves may be frequently observed in suitable situations the flowers are by no means so frequently to be found, though they are occasionally in some one locality very numerous. The reason is, I believe, that this species very seldom flowers unless a "bush fire" has passed over it. Where a fire has recently been I have found almost every plant producing a flower-stem, though at a short dis