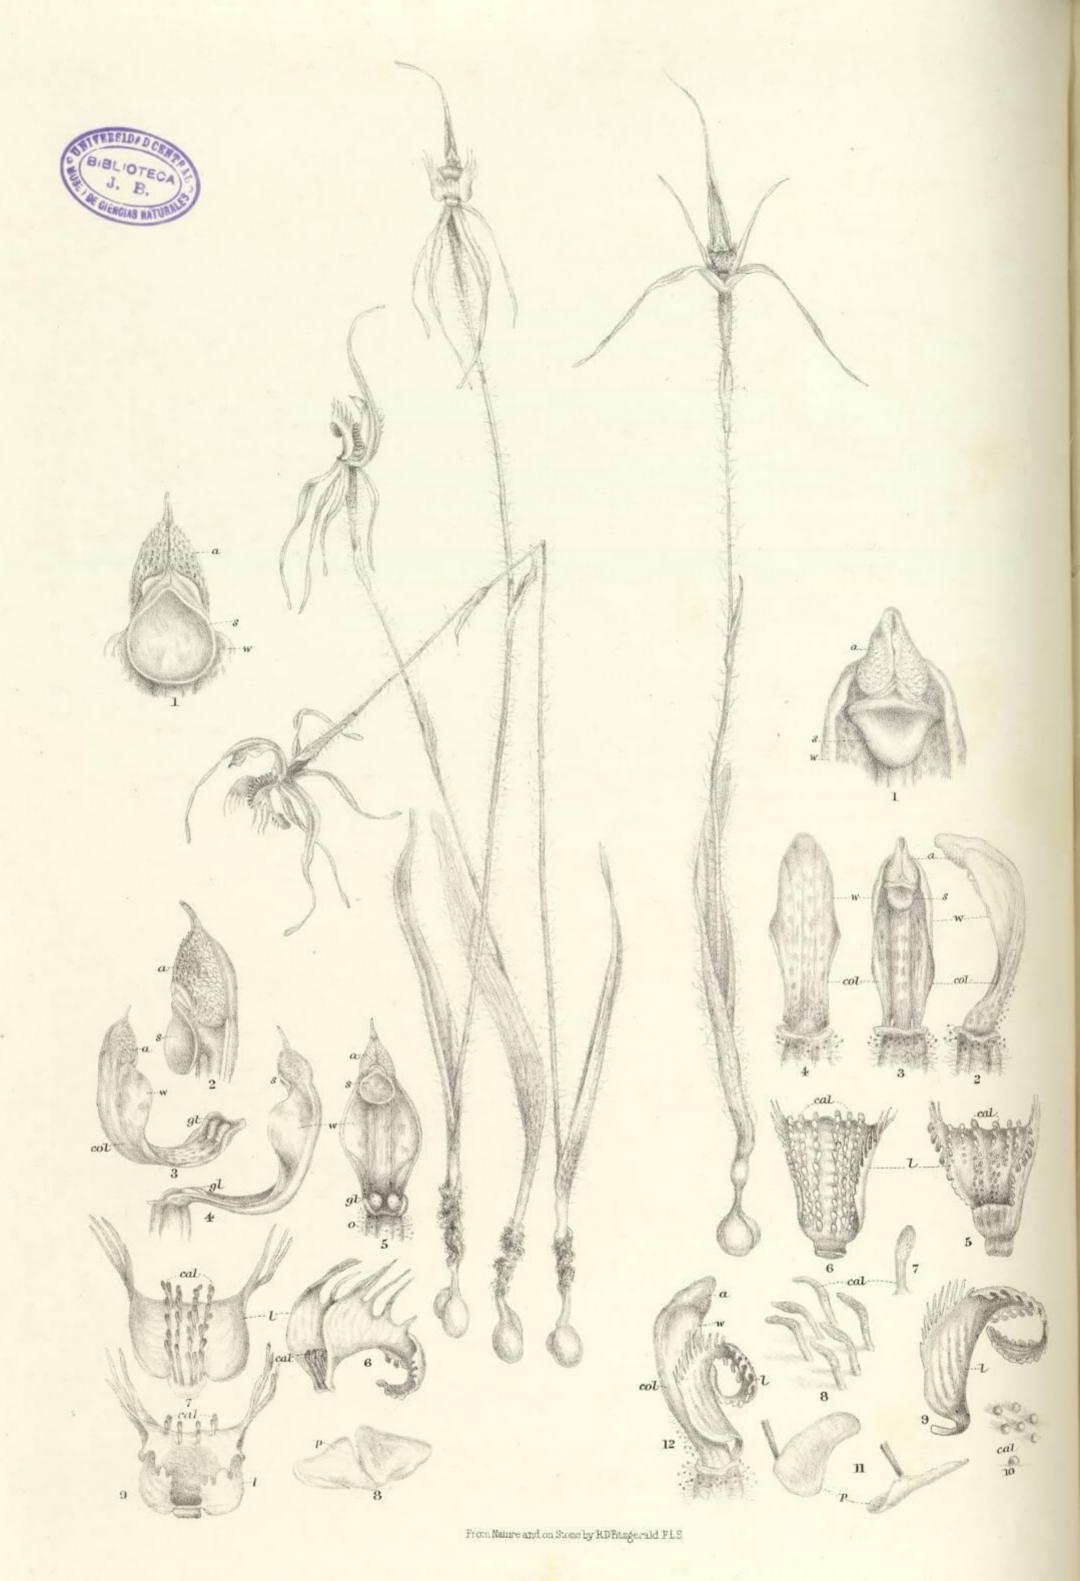

ly to be found if individual obstinacy of species alone accounts for their presence) tends to corroborate the idea that they are of the past, and if so their peculiarities may be a guide to the direction of modification. As in this case, if Orthoceras strictum be an outlier from extinct forms, then fertilization from the back of the stigma may have been the rule amongst Orchids at one time and not the exception. And by attention to similar cases, it may be found possible that self-fertilization in all orders was the original process, gradually departed from by the differentiation of organs, intervention of insects (as in Diuris), and separation of sexes (as indicated by Monachanthus).

Orthoceras strictum, though generally distributed, is not a very common Orchid. It flowers in December.



CALADENIA

Dilatata

Patersoni

# Caladenia dilatata. (R. Brown.) Caladenia Patersoni. (R. Brown.)

THE speculations of Mr. Darwin have had a marked effect upon systematic Botany, not only amongst his disciples, but among systematists who do not accept his theory of mutability of species.

Specimens that, if submitted a few years ago to the highest authorities, would without doubt have been considered as representing new species, are now matters of hesitation, uncertainty, and re-comparison, and are finally pronounced to be varieties, very often to the disgust of the collector, who has seen them in a fresh state, and who cannot accept the ruling that they are identical with others previously named, with which he may be equally familiar, and into which he feels confident that they never l